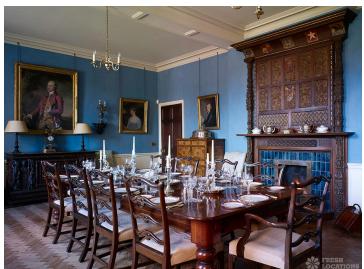

## FL1395 Halstead Castle - CO9

https://www.freshlocations.com/property/halstead-castle/

Romantic 900 acre estate set amongst landscaped gardens, lakes and woodland only 50 miles from London. Halstead Castle is split into two main properties, a 900 year old Norman keep and a Queen Anne country house. Retaining its medieval character over five very differently styled floors, the newly restored keep is the perfect location for filming. Features include a medieval banquet hall and minstrel's gallery.

## **Features**

Bay Window | Dark Wood Floor | Driveway | Exposed Beams | Exposed Brick | Fireplace | Garden | Large Bathroom | Large Bedroom | Large Driveway | Light Wood Floor | Panelling | Parquet Floor | Skylights | Staircase | Wood Floors