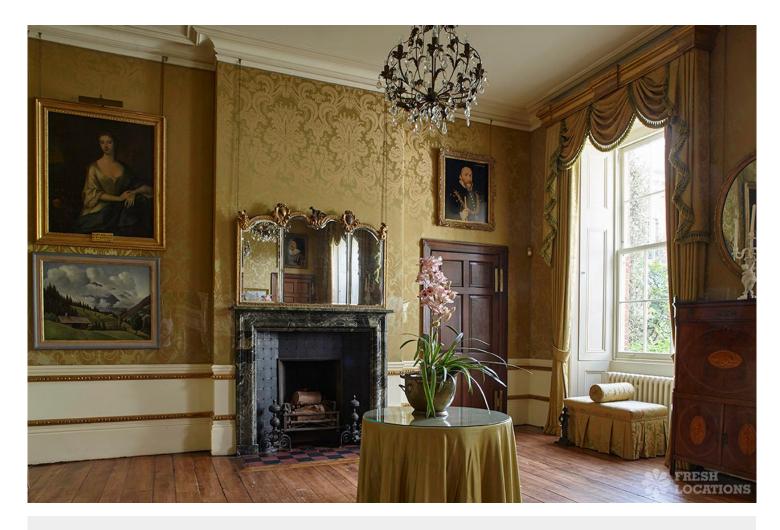

## FL1395 Halstead Castle - CO9

https://www.freshlocations.com/property/halstead-castle/

Romantic 900 acre estate set amongst landscaped gardens, lakes and woodland only 50 miles from London. Halstead Castle is split into two main properties, a 900 year old Norman keep and a Queen Anne country house. Retaining its medieval character over five very differently styled floors, the newly restored keep is the perfect location for filming. Features include a medieval banquet hall and minstrel's gallery.

## **Features**

Bay Window | Dark Wood Floor | Driveway | Exposed Beams | Exposed Brick | Fireplace | Garden | Large Bathroom | Large Bedroom | Large Driveway | Light Wood Floor | Panelling | Parquet Floor | Skylights | Staircase | Wood Floors