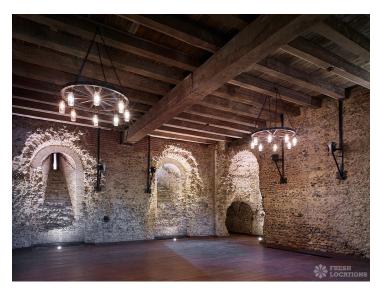

## FL1395 Halstead Castle - CO9

https://www.freshlocations.com/property/halstead-castle/

Romantic 900 acre estate set amongst landscaped gardens, lakes and woodland only 50 miles from London. Halstead Castle is split into two main properties, a 900 year old Norman keep and a Queen Anne country house. Retaining its medieval character over five very differently styled floors, the newly restored keep is the perfect location for filming. Features include a medieval banquet hall and minstrel's gallery.

## **Features**

Bay Window | Dark Wood Floor | Driveway | Exposed Beams | Exposed Brick | Fireplace | Garden | Large Bathroom | Large Bedroom | Large Driveway | Light Wood Floor | Panelling | Parquet Floor | Skylights | Staircase | Wood Floors