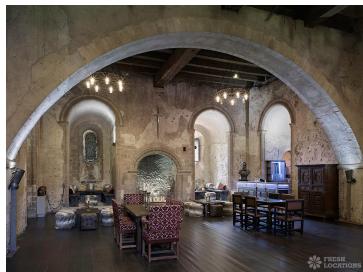

## FL1395 Halstead Castle - CO9

https://www.freshlocations.com/property/halstead-castle/

Romantic 900 acre estate set amongst landscaped gardens, lakes and woodland only 50 miles from London. Halstead Castle is split into two main properties, a 900 year old Norman keep and a Queen Anne country house. Retaining its medieval character over five very differently styled floors, the newly restored keep is the perfect location for filming. Features include a medieval banquet hall and minstrel's gallery.

## **Features**

Bay Window | Dark Wood Floor | Driveway | Exposed Beams | Exposed Brick | Fireplace | Garden | Large Bathroom | Large Bedroom | Large Driveway | Light Wood Floor | Panelling | Parquet Floor | Skylights | Staircase | Wood Floors