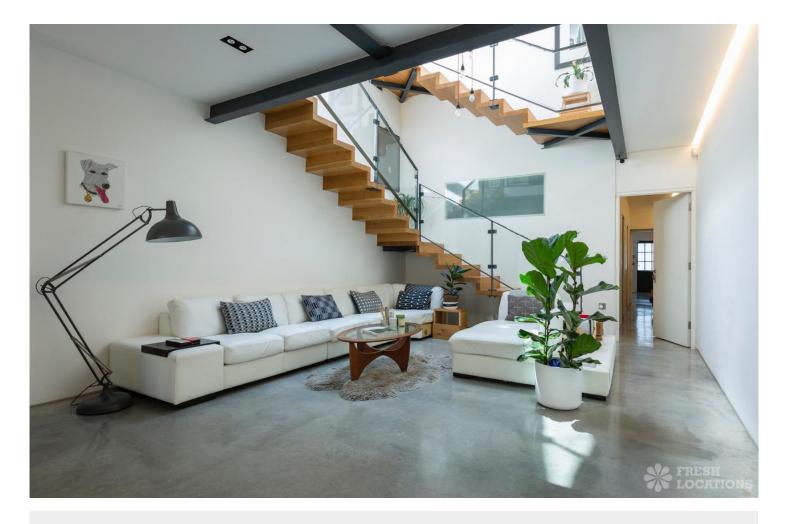

## FL1406 Havelock Walk - SE23

https://www.freshlocations.com/property/havelock-walk/

Converted warehouse on a cobbled Mews. Downstairs floors are polished concrete while upstairs are French Oak. Walls throughout are white with a gallery finish. The studio area has original exposed brick walls, exposed beams and features industrial crittal style windows and sliding doors. Roof terrace with artificial grass and planters. London Borough of Lewisham.

## **Features**

Exposed Beams | Exposed Brick | Island Kitchen | Light Wood Floor | Roof Garden | Roof Terrace | Staircase | Wood Floors

© 2023 Fresh Locations

© 2023 Fresh Locations 2