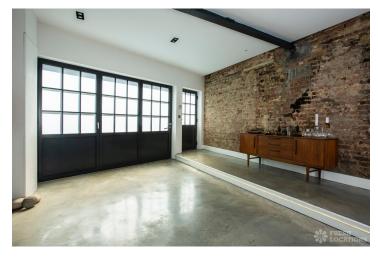

## FL1406 Havelock Walk - SE23

https://www.freshlocations.com/property/havelock-walk/

Converted warehouse on a cobbled Mews. Downstairs floors are polished concrete while upstairs are French Oak. Walls throughout are white with a gallery finish. The studio area has original exposed brick walls, exposed beams and features industrial crittal style windows and sliding doors. Roof terrace with artificial grass and planters. London Borough of Lewisham.

## **Features**

Exposed Beams | Exposed Brick | Island Kitchen | Light Wood Floor | Roof Garden | Roof Terrace | Staircase | Wood Floors

© 2023 Fresh Locations

© 2023 Fresh Locations 2