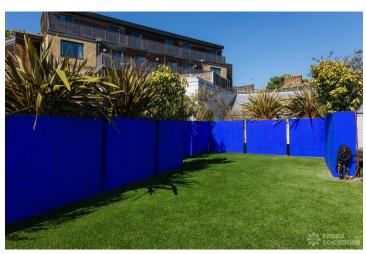

## FL1406 Havelock Walk - SE23

https://www.freshlocations.com/property/havelock-walk/

Converted warehouse on a cobbled Mews. Downstairs floors are polished concrete while upstairs are French Oak. Walls throughout are white with a gallery finish. The studio area has original exposed brick walls, exposed beams and features industrial crittal style windows and sliding doors. Roof terrace with artificial grass and planters. London Borough of Lewisham.

## **Features**

Exposed Beams | Exposed Brick | Island Kitchen | Light Wood Floor | Roof Garden | Roof Terrace | Staircase | Wood Floors

© 2023 Fresh Locations

© 2023 Fresh Locations 2