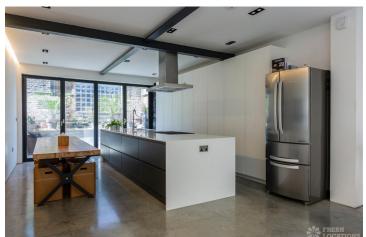

## FL1406 Havelock Walk - SE23

https://www.freshlocations.com/property/havelock-walk/

Converted warehouse on a cobbled Mews. Downstairs floors are polished concrete while upstairs are French Oak. Walls throughout are white with a gallery finish. The studio area has original exposed brick walls, exposed beams and features industrial crittal style windows and sliding doors. Roof terrace with artificial grass and planters. London Borough of Lewisham.

## **Features**

Exposed Beams | Exposed Brick | Island Kitchen | Light Wood Floor | Roof Garden | Roof Terrace | Staircase | Wood Floors

© 2023 Fresh Locations

© 2023 Fresh Locations 2