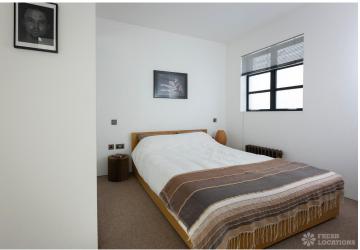

## FL1406 Havelock Walk - SE23

https://www.freshlocations.com/property/havelock-walk/

Converted warehouse on a cobbled Mews. Downstairs floors are polished concrete while upstairs are French Oak. Walls throughout are white with a gallery finish. The studio area has original exposed brick walls, exposed beams and features industrial crittal style windows and sliding doors. Roof terrace with artificial grass and planters. London Borough of Lewisham.

## **Features**

Exposed Beams | Exposed Brick | Island Kitchen | Light Wood Floor | Roof Garden | Roof Terrace | Staircase | Wood Floors

© 2023 Fresh Locations

© 2023 Fresh Locations 2