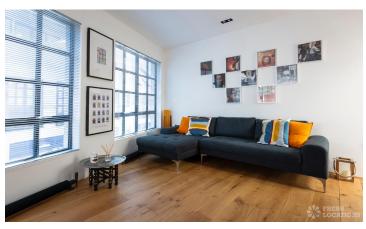

## FL1406 Havelock Walk - SE23

https://www.freshlocations.com/property/havelock-walk/

Converted warehouse on a cobbled Mews. Downstairs floors are polished concrete while upstairs are French Oak. Walls throughout are white with a gallery finish. The studio area has original exposed brick walls, exposed beams and features industrial crittal style windows and sliding doors. Roof terrace with artificial grass and planters. London Borough of Lewisham.

## **Features**

Exposed Beams | Exposed Brick | Island Kitchen | Light Wood Floor | Roof Garden | Roof Terrace | Staircase | Wood Floors

© 2023 Fresh Locations

© 2023 Fresh Locations 2