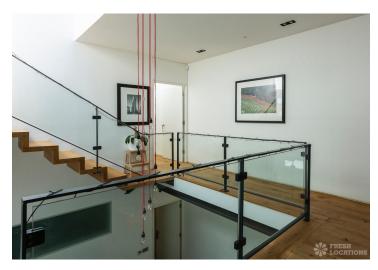

## FL1406 Havelock Walk - SE23

https://www.freshlocations.com/property/havelock-walk/

Converted warehouse on a cobbled Mews. Downstairs floors are polished concrete while upstairs are French Oak. Walls throughout are white with a gallery finish. The studio area has original exposed brick walls, exposed beams and features industrial crittal style windows and sliding doors. Roof terrace with artificial grass and planters. London Borough of Lewisham.

## **Features**

Exposed Beams | Exposed Brick | Island Kitchen | Light Wood Floor | Roof Garden | Roof Terrace | Staircase | Wood Floors

© 2023 Fresh Locations

© 2023 Fresh Locations 2