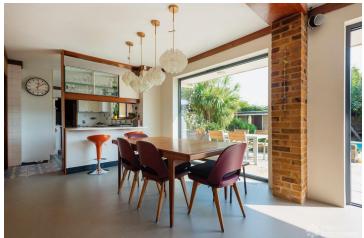

## FL1407 Sydenham Lodge - SE26

https://www.freshlocations.com/property/sydenham-lodge/

Detached 1970s property in a chalet style with a large driveway. This retro photo shoot location house retains many mid-century features including cork tiled walls & Detached 1970s property in a chalet style with a large driveway. This retro photo shoot location house retains many mid-century features including cork tiled walls & Detached Part of P

## **Features**

Driveway | Ensuite | Exposed Brick | Fireplace | Garage | Garden | Gas Hob | Open Plan | Open Staircase | Staircase | Swimming Pool | Tiled Floor

© 2024 Fresh Locations

© 2024 Fresh Locations 2