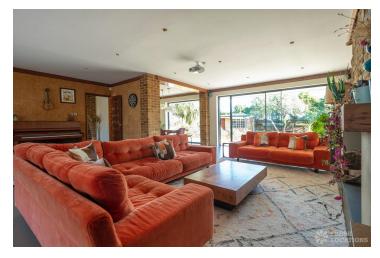

## FL1407 Sydenham Lodge - SE26

https://www.freshlocations.com/property/sydenham-lodge/

Detached 1970s property in a chalet style with a large driveway. This retro photo shoot location house retains many mid-century features including cork tiled walls & Detached 1970s property in a chalet style with a large driveway. This retro photo shoot location house retains many mid-century features including cork tiled walls & Detached Part of P

## **Features**

Driveway | Ensuite | Exposed Brick | Fireplace | Garage | Garden | Gas Hob | Open Plan | Open Staircase | Staircase | Swimming Pool | Tiled Floor

© 2024 Fresh Locations

© 2024 Fresh Locations 2