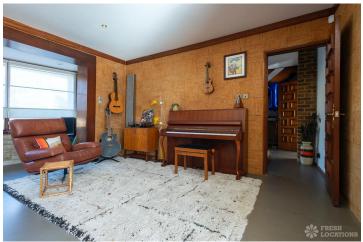

## FL1407 Sydenham Lodge - SE26

https://www.freshlocations.com/property/sydenham-lodge/

Detached 1970s property in a chalet style with a large driveway. This retro photo shoot location house retains many mid-century features including cork tiled walls & Detached 1970s property in a chalet style with a large driveway. This retro photo shoot location house retains many mid-century features including cork tiled walls & Detached Part of P

## **Features**

Driveway | Ensuite | Exposed Brick | Fireplace | Garage | Garden | Gas Hob | Open Plan | Open Staircase | Staircase | Swimming Pool | Tiled Floor

© 2024 Fresh Locations

© 2024 Fresh Locations 2