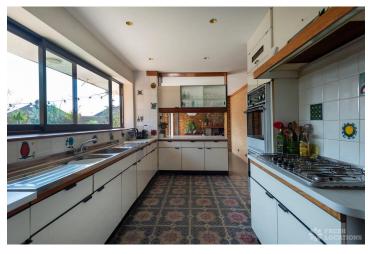

## FL1407 Sydenham Lodge - SE26

https://www.freshlocations.com/property/sydenham-lodge/

Detached 1970s property in a chalet style with a large driveway. This retro photo shoot location house retains many mid-century features including cork tiled walls & Detached 1970s property in a chalet style with a large driveway. This retro photo shoot location house retains many mid-century features including cork tiled walls & Detached Part of P

## **Features**

Driveway | Ensuite | Exposed Brick | Fireplace | Garage | Garden | Gas Hob | Open Plan | Open Staircase | Staircase | Swimming Pool | Tiled Floor

© 2024 Fresh Locations

© 2024 Fresh Locations 2