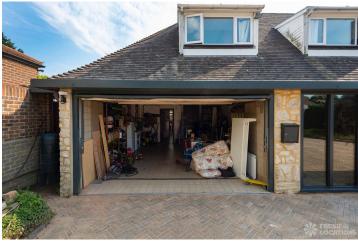

## FL1407 Sydenham Lodge - SE26

https://www.freshlocations.com/property/sydenham-lodge/

Detached 1970s property in a chalet style with a large driveway. This retro photo shoot location house retains many mid-century features including cork tiled walls & Detached 1970s property in a chalet style with a large driveway. This retro photo shoot location house retains many mid-century features including cork tiled walls & Detached Part of P