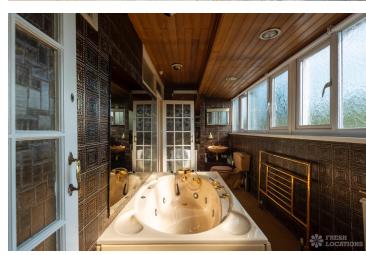

## FL1407 Sydenham Lodge - SE26

https://www.freshlocations.com/property/sydenham-lodge/

Detached 1970s property in a chalet style with a large driveway. This retro photo shoot location house retains many mid-century features including cork tiled walls & Detached 1970s property in a chalet style with a large driveway. This retro photo shoot location house retains many mid-century features including cork tiled walls & Detached Part of P