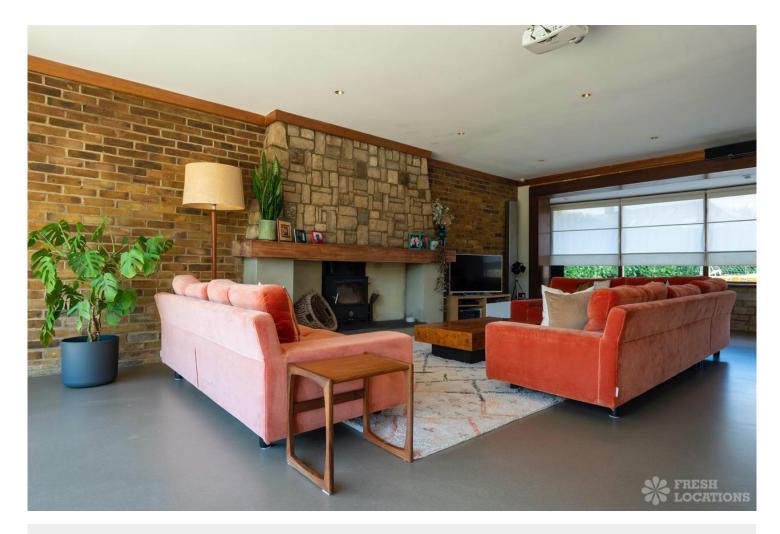

## FL1407 Sydenham Lodge - SE26

https://www.freshlocations.com/property/sydenham-lodge/

Detached 1970s property in a chalet style with a large driveway. This retro photo shoot location house retains many mid-century features including cork tiled walls & Detached 1970s property in a chalet style with a large driveway. This retro photo shoot location house retains many mid-century features including cork tiled walls & Detached Part of P

## **Features**

Driveway | Ensuite | Exposed Brick | Fireplace | Garage | Garden | Gas Hob | Open Plan | Open Staircase | Staircase | Swimming Pool | Tiled Floor

© 2024 Fresh Locations

© 2024 Fresh Locations 2