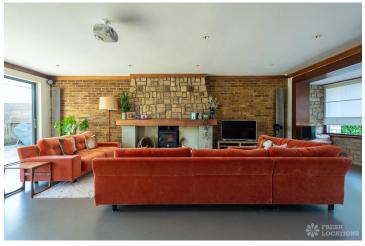

## FL1407 Sydenham Lodge - SE26

https://www.freshlocations.com/property/sydenham-lodge/

Detached 1970s property in a chalet style with a large driveway. This retro photo shoot location house retains many mid-century features including cork tiled walls & Detached 1970s property in a chalet style with a large driveway. This retro photo shoot location house retains many mid-century features including cork tiled walls & Detached Part of P

## **Features**

Driveway | Ensuite | Exposed Brick | Fireplace | Garage | Garden | Gas Hob | Open Plan | Open Staircase | Staircase | Swimming Pool | Tiled Floor

© 2024 Fresh Locations

© 2024 Fresh Locations 2