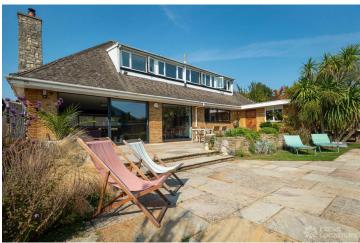

## FL1407 Sydenham Lodge - SE26

https://www.freshlocations.com/property/sydenham-lodge/

Detached 1970s property in a chalet style with a large driveway. This retro photo shoot location house retains many mid-century features including cork tiled walls & Detached 1970s property in a chalet style with a large driveway. This retro photo shoot location house retains many mid-century features including cork tiled walls & Detached Part of P