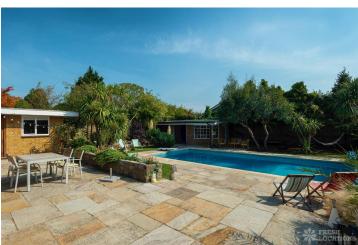

## **Features**

Driveway | Ensuite | Exposed Brick | Fireplace | Garage | Garden | Gas Hob | Open Plan | Open Staircase | Staircase | Swimming Pool | Tiled Floor

© 2024 Fresh Locations

© 2024 Fresh Locations 2