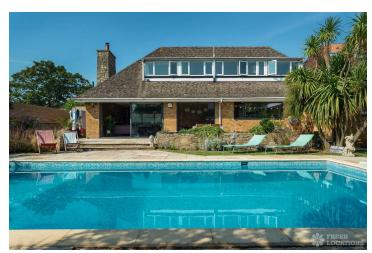

## FL1407 Sydenham Lodge - SE26

https://www.freshlocations.com/property/sydenham-lodge/

Detached 1970s property in a chalet style with a large driveway. This retro photo shoot location house retains many mid-century features including cork tiled walls & Detached 1970s property in a chalet style with a large driveway. This retro photo shoot location house retains many mid-century features including cork tiled walls & Detached Part of P

## **Features**

Driveway | Ensuite | Exposed Brick | Fireplace | Garage | Garden | Gas Hob | Open Plan | Open Staircase | Staircase | Swimming Pool | Tiled Floor

© 2024 Fresh Locations

© 2024 Fresh Locations 2