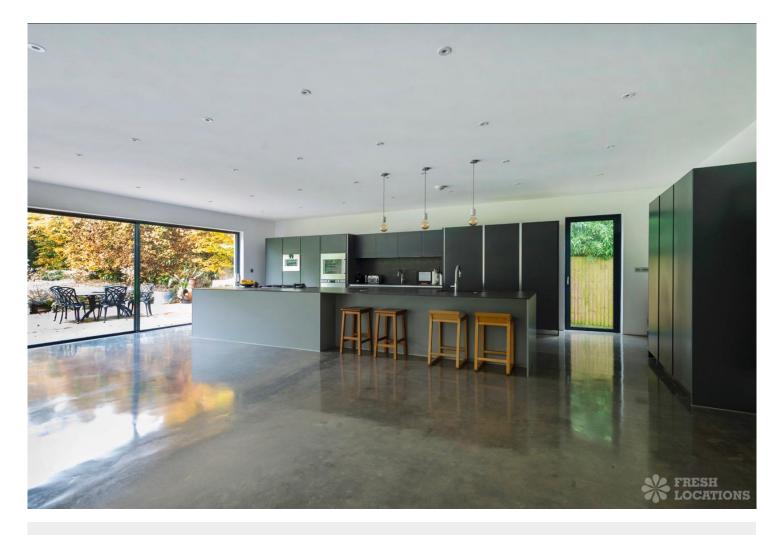

## FL1427 Arkley - EN5

https://www.freshlocations.com/property/arkley/

Contemporary family home filming location in Barnet, North London. Large, open plan kitchen/living area with and island cooker and sliding glass doors along the back of the house opening out to the large garden. Features include polished concrete flooring, exposed brick and spacious bedrooms including children's bedrooms. Large private driveway. London Borough of Barnet.