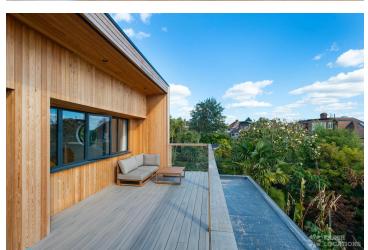

## FL1437 Palm Lodge - SE26

https://www.freshlocations.com/property/palm-lodge/

This subtropical haven in South East London has an open plan main house with three ensuite bedrooms. The path leads to a cabin in rain forest-like surroundings. With a mature tropical garden, fish ponds and a waterfall the property has an LA/New Zealand feel. London Borough of Lewisham.

## Features

Balcony | Courtyard | Decked Terrace | Driveway | Ensuite | Full Height Windows | Garden | Gas Hob | Large Bathroom | Large Driveway | Light Wood Floor | Open Plan | Open Staircase | Skylights | Staircase | Summer House | Unrestricted Parking | Walk In Shower | Wood Floors