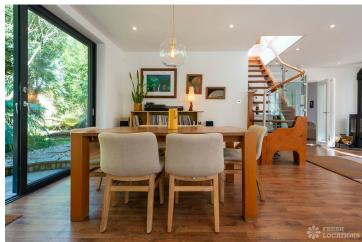

## FL1437 Palm Lodge - SE26

https://www.freshlocations.com/property/palm-lodge/

This subtropical haven in South East London has an open plan main house with three ensuite bedrooms. The path leads to a cabin in rain forest-like surroundings. With a mature tropical garden, fish ponds and a waterfall the property has an LA/New Zealand feel. London Borough of Lewisham.

## Features

Balcony | Courtyard | Decked Terrace | Driveway | Ensuite | Full Height Windows | Garden | Gas Hob | Large Bathroom | Large Driveway | Light Wood Floor | Open Plan | Open Staircase | Skylights | Staircase | Summer House | Unrestricted Parking | Walk In Shower | Wood Floors