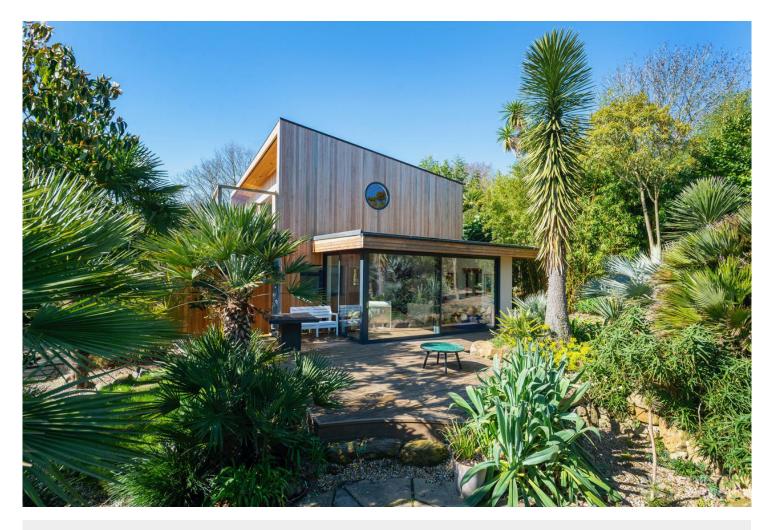

## FL1437 Palm Lodge - SE26

https://www.freshlocations.com/property/palm-lodge/

This subtropical haven in South East London has an open plan main house with three ensuite bedrooms. The path leads to a cabin in rain forest-like surroundings. With a mature tropical garden, fish ponds and a waterfall the property has an LA/New Zealand feel. London Borough of Lewisham.