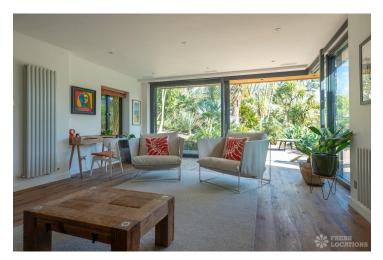

## FL1437 Palm Lodge - SE26

https://www.freshlocations.com/property/palm-lodge/

This subtropical haven in South East London has an open plan main house with three ensuite bedrooms. The path leads to a cabin in rain forest-like surroundings. With a mature tropical garden, fish ponds and a waterfall the property has an LA/New Zealand feel. London Borough of Lewisham.

## Features

Balcony | Courtyard | Decked Terrace | Driveway | Ensuite | Full Height Windows | Garden | Gas Hob | Large Bathroom | Large Driveway | Light Wood Floor | Open Plan | Open Staircase | Skylights | Staircase | Summer House | Unrestricted Parking | Walk In Shower | Wood Floors