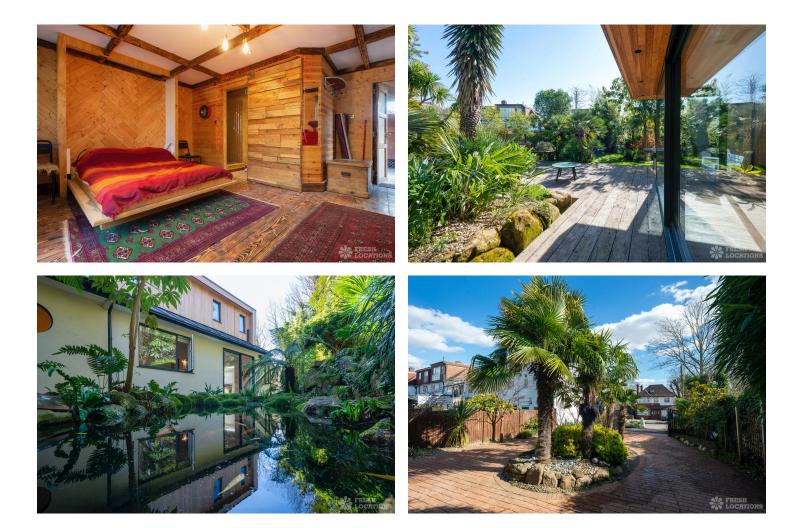

## FL1437 Palm Lodge - SE26

https://www.freshlocations.com/property/palm-lodge/

This subtropical haven in South East London has an open plan main house with three ensuite bedrooms. The path leads to a cabin in rain forest-like surroundings. With a mature tropical garden, fish ponds and a waterfall the property has an LA/New Zealand feel. London Borough of Lewisham.