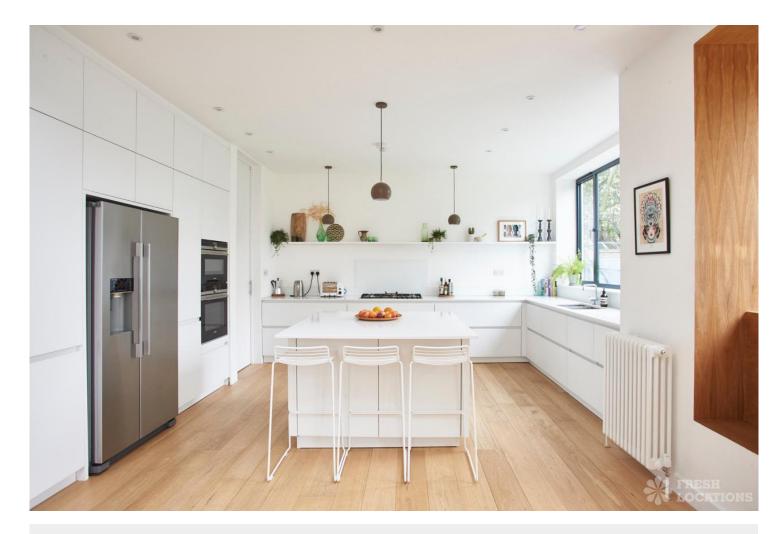

## FL1454 Howard - NW2

https://www.freshlocations.com/property/howard/

Light and modern family home with an open plan layout and Scandinavian feel. Large white contemporary kitchen with skylights and warm wood features. Living room with mid century furnishings and woodburning stove. Architectural staircase, good sized bedrooms and fenced garden with lawn and patio area. London Borough of Brent.

## **Features**

Driveway | Garden | Large Bathroom | Large Bedroom | Large Kitchen | Light Wood Floor | Open Plan | Skylights | Staircase | Walk In Shower | White Kitchen | Wood Floors

© 2023 Fresh Locations