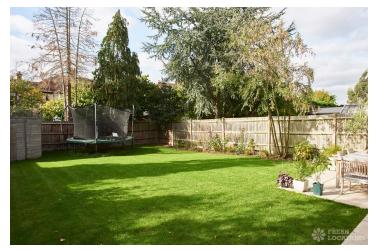

## FL1454 Howard - NW2

https://www.freshlocations.com/property/howard/

Light and modern family home with an open plan layout and Scandinavian feel. Large white contemporary kitchen with skylights and warm wood features. Living room with mid century furnishings and woodburning stove. Architectural staircase, good sized bedrooms and fenced garden with lawn and patio area. London Borough of Brent.

## **Features**

Driveway | Garden | Large Bathroom | Large Bedroom | Large Kitchen | Light Wood Floor | Open Plan | Skylights | Staircase | Walk In Shower | White Kitchen | Wood Floors

© 2023 Fresh Locations