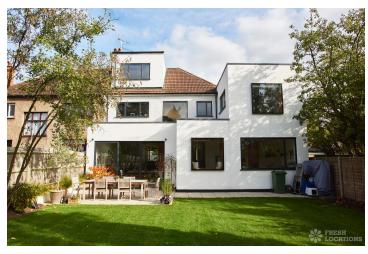

## FL1454 Howard - NW2

https://www.freshlocations.com/property/howard/

Light and modern family home with an open plan layout and Scandinavian feel. Large white contemporary kitchen with skylights and warm wood features. Living room with mid century furnishings and woodburning stove. Architectural staircase, good sized bedrooms and fenced garden with lawn and patio area. London Borough of Brent.

## **Features**

Driveway | Garden | Large Bathroom | Large Bedroom | Large Kitchen | Light Wood Floor | Open Plan | Skylights | Staircase | Walk In Shower | White Kitchen | Wood Floors

© 2023 Fresh Locations