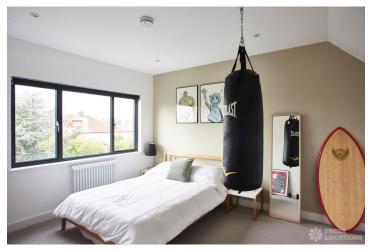

## FL1454 Howard - NW2

https://www.freshlocations.com/property/howard/

Light and modern family home with an open plan layout and Scandinavian feel. Large white contemporary kitchen with skylights and warm wood features. Living room with mid century furnishings and woodburning stove. Architectural staircase, good sized bedrooms and fenced garden with lawn and patio area. London Borough of Brent.

## **Features**

Driveway | Garden | Large Bathroom | Large Bedroom | Large Kitchen | Light Wood Floor | Open Plan | Skylights | Staircase | Walk In Shower | White Kitchen | Wood Floors

© 2023 Fresh Locations