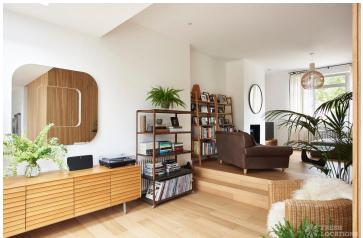

## FL1454 Howard - NW2

https://www.freshlocations.com/property/howard/

Light and modern family home with an open plan layout and Scandinavian feel. Large white contemporary kitchen with skylights and warm wood features. Living room with mid century furnishings and woodburning stove. Architectural staircase, good sized bedrooms and fenced garden with lawn and patio area. London Borough of Brent.

## **Features**

Driveway | Garden | Large Bathroom | Large Bedroom | Large Kitchen | Light Wood Floor | Open Plan | Skylights | Staircase | Walk In Shower | White Kitchen | Wood Floors

© 2023 Fresh Locations