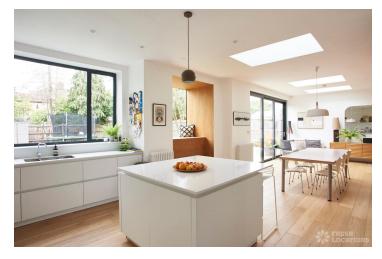

## FL1454 Howard - NW2

https://www.freshlocations.com/property/howard/

Light and modern family home with an open plan layout and Scandinavian feel. Large white contemporary kitchen with skylights and warm wood features. Living room with mid century furnishings and woodburning stove. Architectural staircase, good sized bedrooms and fenced garden with lawn and patio area. London Borough of Brent.

## **Features**

Driveway | Garden | Large Bathroom | Large Bedroom | Large Kitchen | Light Wood Floor | Open Plan | Skylights | Staircase | Walk In Shower | White Kitchen | Wood Floors

© 2023 Fresh Locations