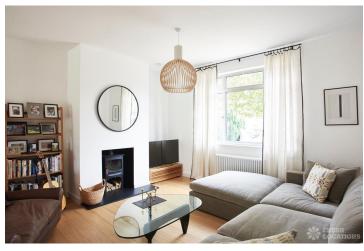

## FL1454 Howard - NW2

https://www.freshlocations.com/property/howard/

Light and modern family home with an open plan layout and Scandinavian feel. Large white contemporary kitchen with skylights and warm wood features. Living room with mid century furnishings and woodburning stove. Architectural staircase, good sized bedrooms and fenced garden with lawn and patio area. London Borough of Brent.

## **Features**

Driveway | Garden | Large Bathroom | Large Bedroom | Large Kitchen | Light Wood Floor | Open Plan | Skylights | Staircase | Walk In Shower | White Kitchen | Wood Floors

© 2023 Fresh Locations