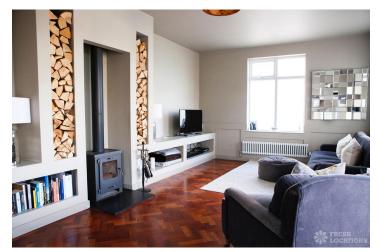

## FL1480 Sterling - BR3

https://www.freshlocations.com/property/sterling/

Modern detached house in Beckenham, South East London. Featuring a contemporary open plan island kitchen/diner with concrete floor and full height sliding doors leading out to a large garden with patio area and hot tub. Living room with original parquet flooring and wood burning stove. Good sized bedrooms, modern bathroom and glass balustrade staircase. London Borough of Bromley.