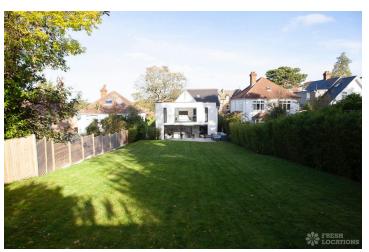

## FL1480 Sterling - BR3

https://www.freshlocations.com/property/sterling/

Modern detached house in Beckenham, South East London. Featuring a contemporary open plan island kitchen/diner with concrete floor and full height sliding doors leading out to a large garden with patio area and hot tub. Living room with original parquet flooring and wood burning stove. Good sized bedrooms, modern bathroom and glass balustrade staircase. London Borough of Bromley.