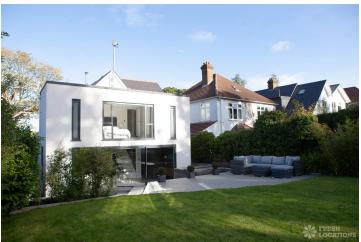

## FL1480 Sterling - BR3

https://www.freshlocations.com/property/sterling/

Modern detached house in Beckenham, South East London. Featuring a contemporary open plan island kitchen/diner with concrete floor and full height sliding doors leading out to a large garden with patio area and hot tub. Living room with original parquet flooring and wood burning stove. Good sized bedrooms, modern bathroom and glass balustrade staircase. London Borough of Bromley.