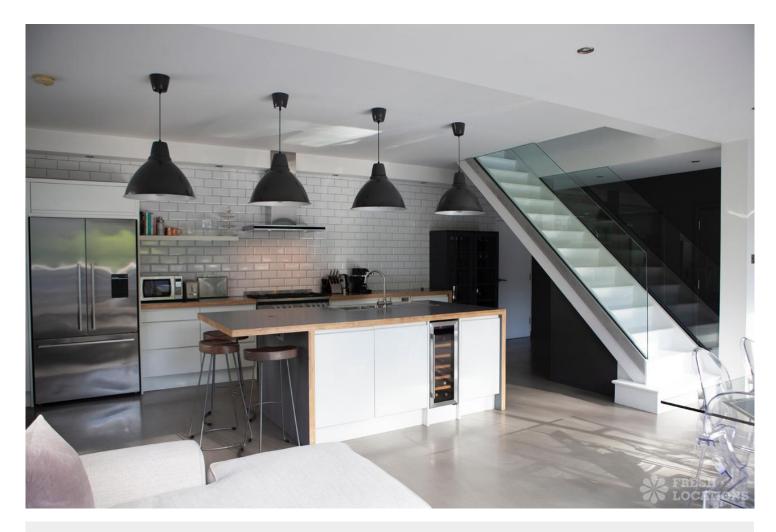

## FL1480 Sterling - BR3

https://www.freshlocations.com/property/sterling/

Modern detached house in Beckenham, South East London. Featuring a contemporary open plan island kitchen/diner with concrete floor and full height sliding doors leading out to a large garden with patio area and hot tub. Living room with original parquet flooring and wood burning stove. Good sized bedrooms, modern bathroom and glass balustrade staircase. London Borough of Bromley.

## Features

Driveway | Ensuite | Fireplace | Full Height Windows | Island Kitchen | Large Driveway | Large Kitchen | Light Wood Floor | Parquet Floor | Staircase | Unrestricted Parking | Wood Floors