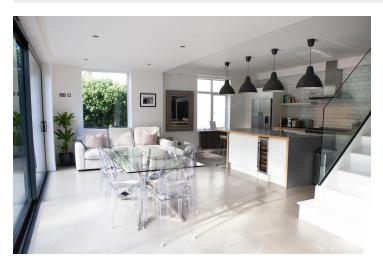

## FL1480 Sterling - BR3

https://www.freshlocations.com/property/sterling/

Modern detached house in Beckenham, South East London. Featuring a contemporary open plan island kitchen/diner with concrete floor and full height sliding doors leading out to a large garden with patio area and hot tub. Living room with original parquet flooring and wood burning stove. Good sized bedrooms, modern bathroom and glass balustrade staircase. London Borough of Bromley.

## Features

Driveway | Ensuite | Fireplace | Full Height Windows | Island Kitchen | Large Driveway | Large Kitchen | Light Wood Floor | Parquet Floor | Staircase | Unrestricted Parking | Wood Floors