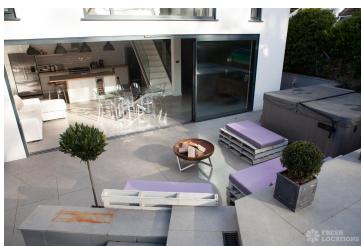

## FL1480 Sterling - BR3

https://www.freshlocations.com/property/sterling/

Modern detached house in Beckenham, South East London. Featuring a contemporary open plan island kitchen/diner with concrete floor and full height sliding doors leading out to a large garden with patio area and hot tub. Living room with original parquet flooring and wood burning stove. Good sized bedrooms, modern bathroom and glass balustrade staircase. London Borough of Bromley.