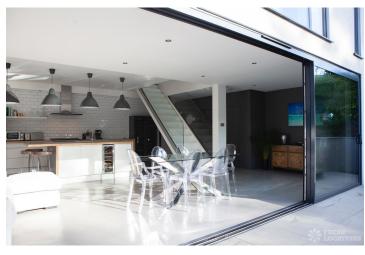

## FL1480 Sterling - BR3

https://www.freshlocations.com/property/sterling/

Modern detached house in Beckenham, South East London. Featuring a contemporary open plan island kitchen/diner with concrete floor and full height sliding doors leading out to a large garden with patio area and hot tub. Living room with original parquet flooring and wood burning stove. Good sized bedrooms, modern bathroom and glass balustrade staircase. London Borough of Bromley.