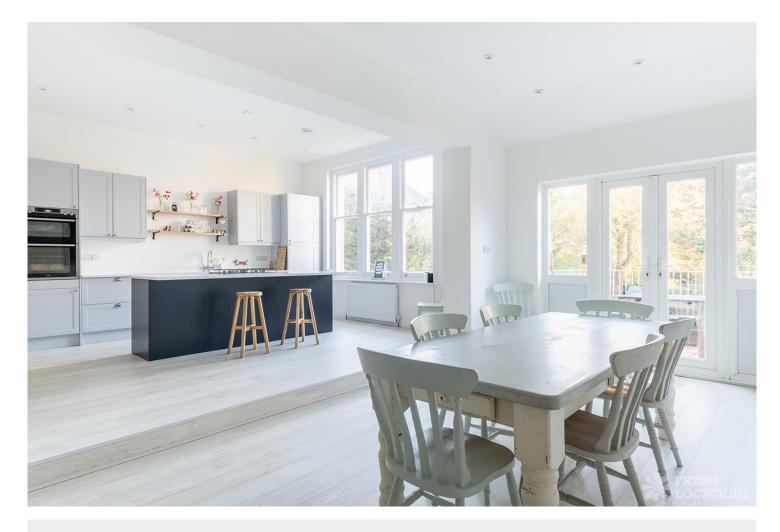

## FL1482 Ashlake - SW16

https://www.freshlocations.com/property/ashlake/

Light and modern period home in Lambeth. Open plan white island kitchen/diner with white-washed wooden floors. Spacious main reception room with full height bay windows, fireplace and homely feel. Large bedrooms including children's bedrooms. Prep kitchen with aga. London Borough of Lambeth.

## **Features**

Aga | Bay Window | Driveway | Ensuite | Fireplace | Garden | Gas Hob | Island Cooker | Island Kitchen | Large Kitchen | Light Wood Floor | Open Plan | Staircase | Unrestricted Parking | Wood Floors