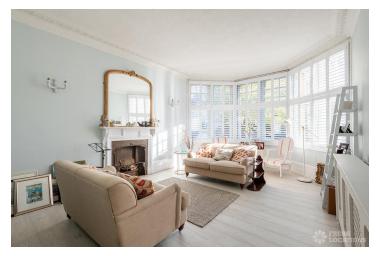

## FL1482 Ashlake - SW16

https://www.freshlocations.com/property/ashlake/

Light and modern period home in Lambeth. Open plan white island kitchen/diner with white-washed wooden floors. Spacious main reception room with full height bay windows, fireplace and homely feel. Large bedrooms including children's bedrooms. Prep kitchen with aga. London Borough of Lambeth.

## **Features**

Aga | Bay Window | Driveway | Ensuite | Fireplace | Garden | Gas Hob | Island Cooker | Island Kitchen | Large Kitchen | Light Wood Floor | Open Plan | Staircase | Unrestricted Parking | Wood Floors