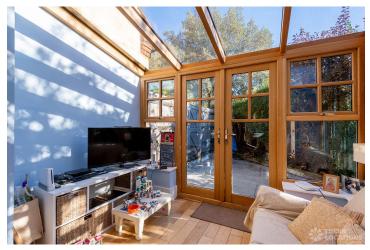

## FL1482 Ashlake - SW16

https://www.freshlocations.com/property/ashlake/

Light and modern period home in Lambeth. Open plan white island kitchen/diner with white-washed wooden floors. Spacious main reception room with full height bay windows, fireplace and homely feel. Large bedrooms including children's bedrooms. Prep kitchen with aga. London Borough of Lambeth.

## **Features**

Aga | Bay Window | Driveway | Ensuite | Fireplace | Garden | Gas Hob | Island Cooker | Island Kitchen | Large Kitchen | Light Wood Floor | Open Plan | Staircase | Unrestricted Parking | Wood Floors