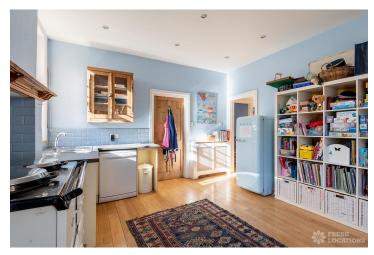

## FL1482 Ashlake - SW16

https://www.freshlocations.com/property/ashlake/

Light and modern period home in Lambeth. Open plan white island kitchen/diner with white-washed wooden floors. Spacious main reception room with full height bay windows, fireplace and homely feel. Large bedrooms including children's bedrooms. Prep kitchen with aga. London Borough of Lambeth.

## **Features**

Aga | Bay Window | Driveway | Ensuite | Fireplace | Garden | Gas Hob | Island Cooker | Island Kitchen | Large Kitchen | Light Wood Floor | Open Plan | Staircase | Unrestricted Parking | Wood Floors