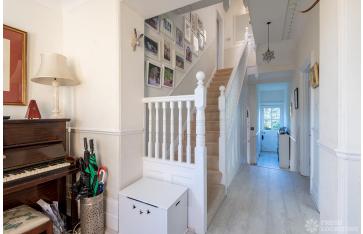

## FL1482 Ashlake - SW16

https://www.freshlocations.com/property/ashlake/

Light and modern period home in Lambeth. Open plan white island kitchen/diner with white-washed wooden floors. Spacious main reception room with full height bay windows, fireplace and homely feel. Large bedrooms including children's bedrooms. Prep kitchen with aga. London Borough of Lambeth.

## **Features**

Aga | Bay Window | Driveway | Ensuite | Fireplace | Garden | Gas Hob | Island Cooker | Island Kitchen | Large Kitchen | Light Wood Floor | Open Plan | Staircase | Unrestricted Parking | Wood Floors