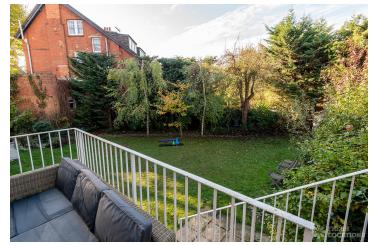

## FL1482 Ashlake - SW16

https://www.freshlocations.com/property/ashlake/

Light and modern period home in Lambeth. Open plan white island kitchen/diner with white-washed wooden floors. Spacious main reception room with full height bay windows, fireplace and homely feel. Large bedrooms including children's bedrooms. Prep kitchen with aga. London Borough of Lambeth.

## **Features**

Aga | Bay Window | Driveway | Ensuite | Fireplace | Garden | Gas Hob | Island Cooker | Island Kitchen | Large Kitchen | Light Wood Floor | Open Plan | Staircase | Unrestricted Parking | Wood Floors