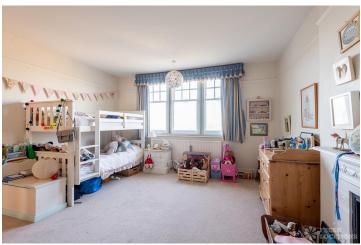

## FL1482 Ashlake - SW16

https://www.freshlocations.com/property/ashlake/

Light and modern period home in Lambeth. Open plan white island kitchen/diner with white-washed wooden floors. Spacious main reception room with full height bay windows, fireplace and homely feel. Large bedrooms including children's bedrooms. Prep kitchen with aga. London Borough of Lambeth.

## **Features**

Aga | Bay Window | Driveway | Ensuite | Fireplace | Garden | Gas Hob | Island Cooker | Island Kitchen | Large Kitchen | Light Wood Floor | Open Plan | Staircase | Unrestricted Parking | Wood Floors