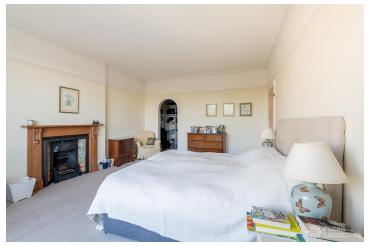

## FL1482 Ashlake - SW16

https://www.freshlocations.com/property/ashlake/

Light and modern period home in Lambeth. Open plan white island kitchen/diner with white-washed wooden floors. Spacious main reception room with full height bay windows, fireplace and homely feel. Large bedrooms including children's bedrooms. Prep kitchen with aga. London Borough of Lambeth.

## **Features**

Aga | Bay Window | Driveway | Ensuite | Fireplace | Garden | Gas Hob | Island Cooker | Island Kitchen | Large Kitchen | Light Wood Floor | Open Plan | Staircase | Unrestricted Parking | Wood Floors