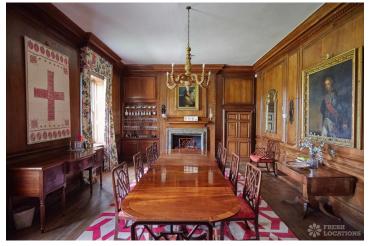

## FL1492 Soulbury - LU7

https://www.freshlocations.com/property/soulbury/

Large 10 bedroomed Elizabethan manor house, set in over 200 acres of rolling parkland with elegant furnishings and design. Tennis court, walled gardens and 13th Century Chapel. 45 miles from London.

## **Features**

Courtyard | Dark Wood Floor | Fireplace | Full Height Windows | Garden | Island Kitchen | Large Bathroom | Large Bedroom | Large Driveway | Light Wood Floor | Panelling | Parquet Floor | Staircase | Swimming Pool | Tennis Court | Tiled Floor | Walk In Wardrobe | Walled Garden | Wood Floors