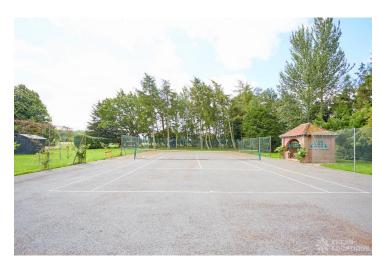

## FL1492 Soulbury - LU7

https://www.freshlocations.com/property/soulbury/

Large 10 bedroomed Elizabethan manor house, set in over 200 acres of rolling parkland with elegant furnishings and design. Tennis court, walled gardens and 13th Century Chapel. 45 miles from London.

## **Features**

Courtyard | Dark Wood Floor | Fireplace | Full Height Windows | Garden | Island Kitchen | Large Bathroom | Large Bedroom | Large Driveway | Light Wood Floor | Panelling | Parquet Floor | Staircase | Swimming Pool | Tennis Court | Tiled Floor | Walk In Wardrobe | Walled Garden | Wood Floors