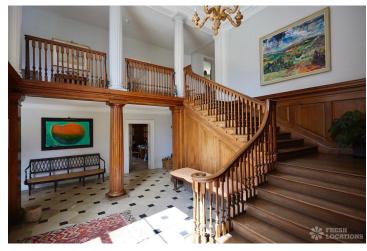

## **Features**

Courtyard | Dark Wood Floor | Fireplace | Full Height Windows | Garden | Island Kitchen | Large Bathroom | Large Bedroom | Large Driveway | Light Wood Floor | Panelling | Parquet Floor | Staircase | Swimming Pool | Tennis Court | Tiled Floor | Walk In Wardrobe | Walled Garden | Wood Floors