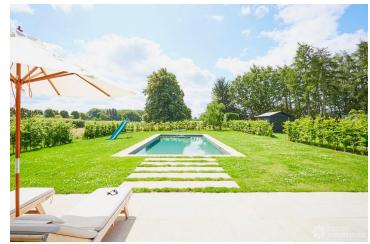

## FL1492 Soulbury - LU7

https://www.freshlocations.com/property/soulbury/

Large 10 bedroomed Elizabethan manor house, set in over 200 acres of rolling parkland with elegant furnishings and design. Tennis court, walled gardens and 13th Century Chapel. 45 miles from London.

## **Features**

Courtyard | Dark Wood Floor | Fireplace | Full Height Windows | Garden | Island Kitchen | Large Bathroom | Large Bedroom | Large Driveway | Light Wood Floor | Panelling | Parquet Floor | Staircase | Swimming Pool | Tennis Court | Tiled Floor | Walk In Wardrobe | Walled Garden | Wood Floors