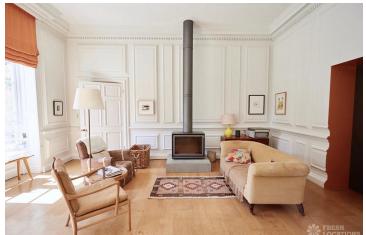

## **Features**

Courtyard | Dark Wood Floor | Fireplace | Full Height Windows | Garden | Island Kitchen | Large Bathroom | Large Bedroom | Large Driveway | Light Wood Floor | Panelling | Parquet Floor | Staircase | Swimming Pool | Tennis Court | Tiled Floor | Walk In Wardrobe | Walled Garden | Wood Floors