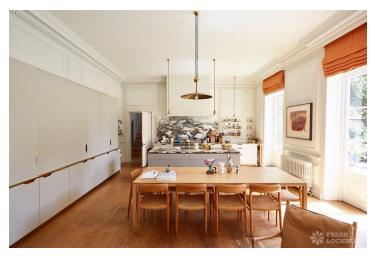

## **Features**

Courtyard | Dark Wood Floor | Fireplace | Full Height Windows | Garden | Island Kitchen | Large Bathroom | Large Bedroom | Large Driveway | Light Wood Floor | Panelling | Parquet Floor | Staircase | Swimming Pool | Tennis Court | Tiled Floor | Walk In Wardrobe | Walled Garden | Wood Floors