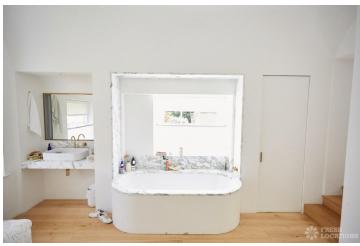

## **Features**

Courtyard | Dark Wood Floor | Fireplace | Full Height Windows | Garden | Island Kitchen | Large Bathroom | Large Bedroom | Large Driveway | Light Wood Floor | Panelling | Parquet Floor | Staircase | Swimming Pool | Tennis Court | Tiled Floor | Walk In Wardrobe | Walled Garden | Wood Floors