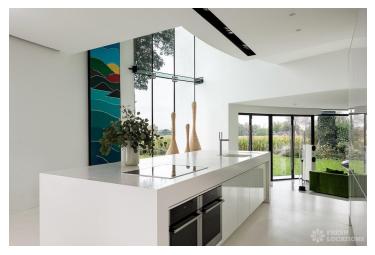

## FL1496 Water Tower - WA13

https://www.freshlocations.com/property/water-tower/

Minimalist Victorian water tower conversion with open plan layout, white interiors and full height windows looking out over the countryside. Set out over 5 floors including a roof terrace. Architect-designed, featuring a spiral staircase, contemporary decor, sleek white kitchen with double height ceiling and large bedrooms. White resin floor throughout.

## **Features**

Ensuite | Fireplace | Full Height Windows | Garden | Inglenook Fireplace | Large Kitchen | Open Plan | Roof Terrace | White Kitchen

© 2024 Fresh Locations

© 2024 Fresh Locations 2