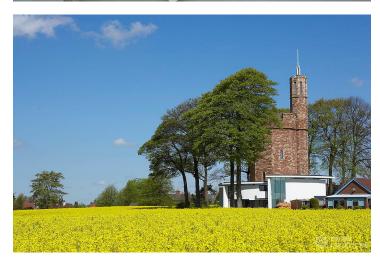

## FL1496 Water Tower - WA13

https://www.freshlocations.com/property/water-tower/

Minimalist Victorian water tower conversion with open plan layout, white interiors and full height windows looking out over the countryside. Set out over 5 floors including a roof terrace. Architect-designed, featuring a spiral staircase, contemporary decor, sleek white kitchen with double height ceiling and large bedrooms. White resin floor throughout.