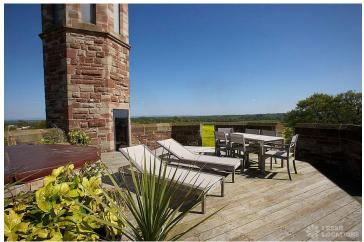

## FL1496 Water Tower - WA13

https://www.freshlocations.com/property/water-tower/

Minimalist Victorian water tower conversion with open plan layout, white interiors and full height windows looking out over the countryside. Set out over 5 floors including a roof terrace. Architect-designed, featuring a spiral staircase, contemporary decor, sleek white kitchen with double height ceiling and large bedrooms. White resin floor throughout.