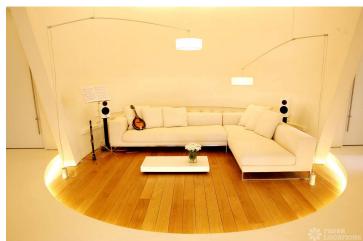

## FL1496 Water Tower - WA13

https://www.freshlocations.com/property/water-tower/

Minimalist Victorian water tower conversion with open plan layout, white interiors and full height windows looking out over the countryside. Set out over 5 floors including a roof terrace. Architect-designed, featuring a spiral staircase, contemporary decor, sleek white kitchen with double height ceiling and large bedrooms. White resin floor throughout.