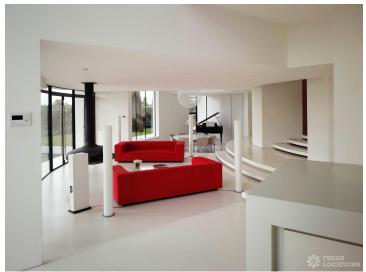

## FL1496 Water Tower - WA13

https://www.freshlocations.com/property/water-tower/

Minimalist Victorian water tower conversion with open plan layout, white interiors and full height windows looking out over the countryside. Set out over 5 floors including a roof terrace. Architect-designed, featuring a spiral staircase, contemporary decor, sleek white kitchen with double height ceiling and large bedrooms. White resin floor throughout.

## **Features**

Ensuite | Fireplace | Full Height Windows | Garden | Inglenook Fireplace | Large Kitchen | Open Plan | Roof Terrace | White Kitchen

© 2024 Fresh Locations

© 2024 Fresh Locations 2