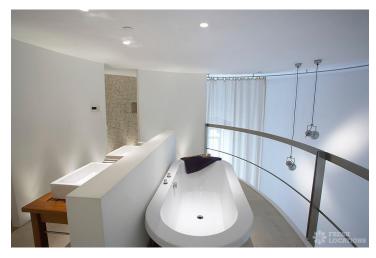

## FL1496 Water Tower - WA13

https://www.freshlocations.com/property/water-tower/

Minimalist Victorian water tower conversion with open plan layout, white interiors and full height windows looking out over the countryside. Set out over 5 floors including a roof terrace. Architect-designed, featuring a spiral staircase, contemporary decor, sleek white kitchen with double height ceiling and large bedrooms. White resin floor throughout.

## **Features**

Ensuite | Fireplace | Full Height Windows | Garden | Inglenook Fireplace | Large Kitchen | Open Plan | Roof Terrace | White Kitchen

© 2024 Fresh Locations

© 2024 Fresh Locations 2