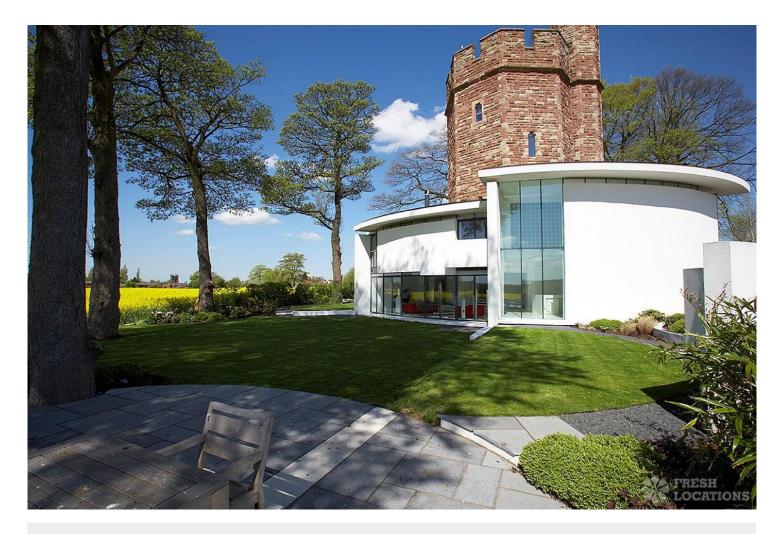

## FL1496 Water Tower - WA13

https://www.freshlocations.com/property/water-tower/

Minimalist Victorian water tower conversion with open plan layout, white interiors and full height windows looking out over the countryside. Set out over 5 floors including a roof terrace. Architect-designed, featuring a spiral staircase, contemporary decor, sleek white kitchen with double height ceiling and large bedrooms. White resin floor throughout.