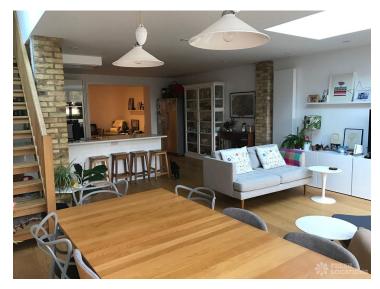

## FL1531 Malden Hill - KT3

https://www.freshlocations.com/property/malden-hill/

Edwardian semi-detached family home set over 4 floors. Open plan kitchen/dining/living with bi fold doors opening out to a garden with patio area. Two reception rooms, spacious bedrooms and large main bathroom. No parking restrictions on the road. 25 minute train to Waterloo. London Borough of Kingston.

## **Features**

Driveway | Fireplace | Full Height Windows | Island Cooker | Island Kitchen | Light Wood Floor | Open Plan | Skylights | Tiled Floor | Unrestricted Parking | White Kitchen | Wood Floors