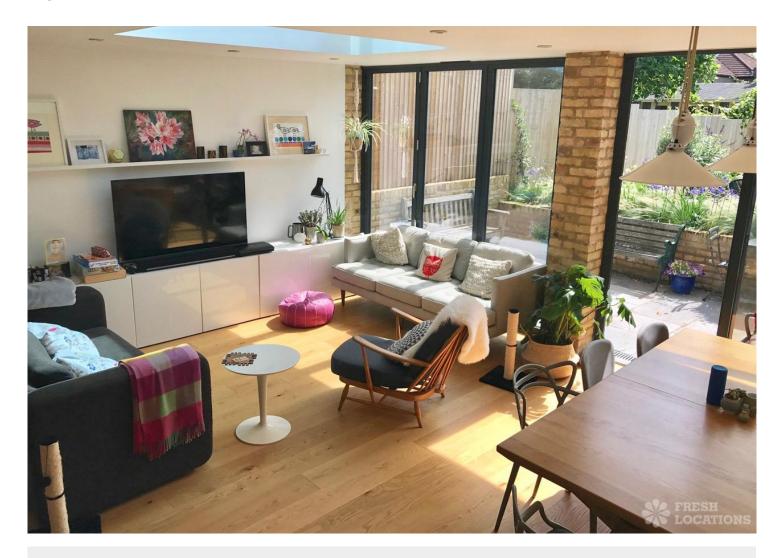

## FL1531 Malden Hill - KT3

https://www.freshlocations.com/property/malden-hill/

Edwardian semi-detached family home set over 4 floors. Open plan kitchen/dining/living with bi fold doors opening out to a garden with patio area. Two reception rooms, spacious bedrooms and large main bathroom. No parking restrictions on the road. 25 minute train to Waterloo. London Borough of Kingston.

## **Features**

Driveway | Fireplace | Full Height Windows | Island Cooker | Island Kitchen | Light Wood Floor | Open Plan | Skylights | Tiled Floor | Unrestricted Parking | White Kitchen | Wood Floors