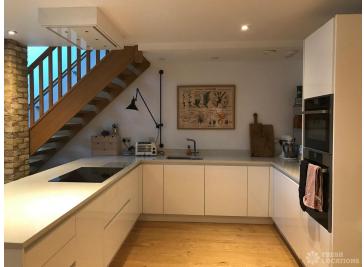

## FL1531 Malden Hill - KT3

https://www.freshlocations.com/property/malden-hill/

Edwardian semi-detached family home set over 4 floors. Open plan kitchen/dining/living with bi fold doors opening out to a garden with patio area. Two reception rooms, spacious bedrooms and large main bathroom. No parking restrictions on the road. 25 minute train to Waterloo. London Borough of Kingston.

## **Features**

Driveway | Fireplace | Full Height Windows | Island Cooker | Island Kitchen | Light Wood Floor | Open Plan | Skylights | Tiled Floor | Unrestricted Parking | White Kitchen | Wood Floors