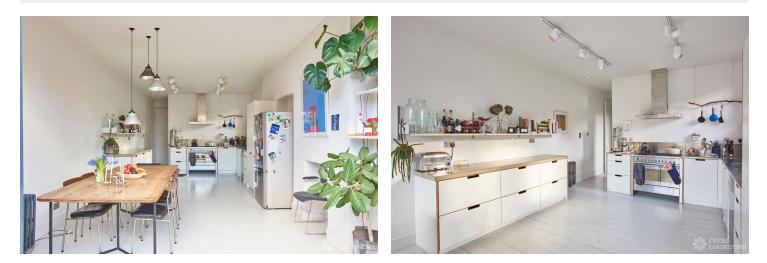

## FL1535 Nightingale - NW10

https://www.freshlocations.com/property/nightingale/

Light, modern and homely location house in Kensal Green. Featuring an open plan kitchen/diner with bi fold doors leading out to a good sized decked garden. Double reception living room with period features. Ground floor has white painted flooring and Victorian tiled hallway. Good sized modern bedrooms and a large master bathroom with a walk-in shower and free standing bath. London Borough of Brent.