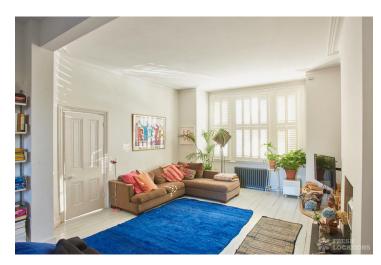

## FL1535 Nightingale - NW10

https://www.freshlocations.com/property/nightingale/

Light, modern and homely location house in Kensal Green. Featuring an open plan kitchen/diner with bi fold doors leading out to a good sized decked garden. Double reception living room with period features. Ground floor has white painted flooring and Victorian tiled hallway. Good sized modern bedrooms and a large master bathroom with a walk-in shower and free standing bath. London Borough of Brent.