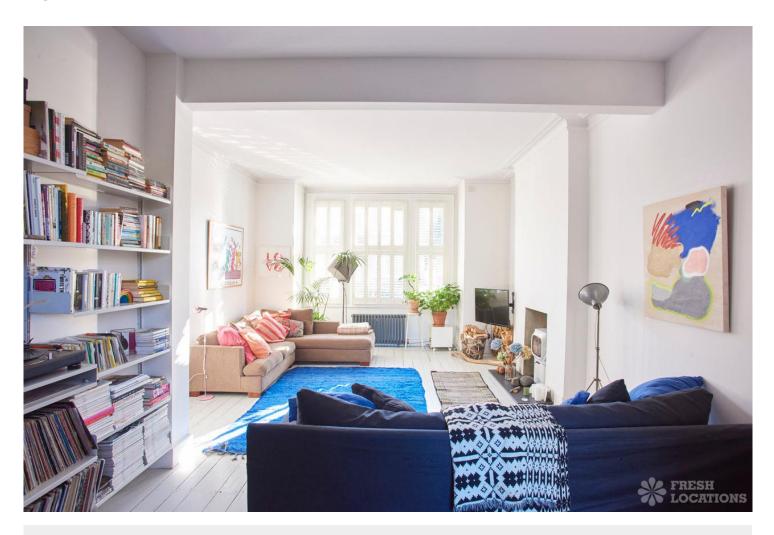

## FL1535 Nightingale - NW10

https://www.freshlocations.com/property/nightingale/

Light, modern and homely location house in Kensal Green. Featuring an open plan kitchen/diner with bi fold doors leading out to a good sized decked garden. Double reception living room with period features. Ground floor has white painted flooring and Victorian tiled hallway. Good sized modern bedrooms and a large master bathroom with a walk-in shower and free standing bath. London Borough of Brent.