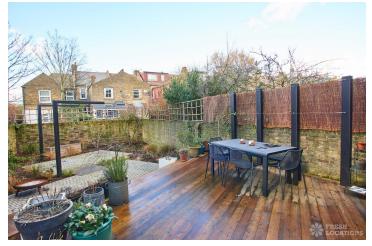

## FL1535 Nightingale - NW10

https://www.freshlocations.com/property/nightingale/

Light, modern and homely location house in Kensal Green. Featuring an open plan kitchen/diner with bi fold doors leading out to a good sized decked garden. Double reception living room with period features. Ground floor has white painted flooring and Victorian tiled hallway. Good sized modern bedrooms and a large master bathroom with a walk-in shower and free standing bath. London Borough of Brent.

## Features

Decked Terrace | Driveway | Fireplace | Full Height Windows | Garden | Gas Hob | Large Bathroom | Large Bedroom | Painted Floors | White Kitchen | Wood Floors