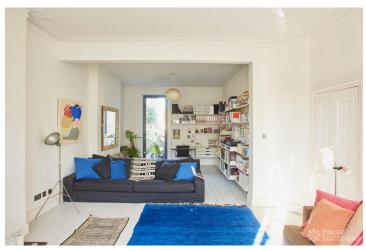

## FL1535 Nightingale - NW10

https://www.freshlocations.com/property/nightingale/

Light, modern and homely location house in Kensal Green. Featuring an open plan kitchen/diner with bi fold doors leading out to a good sized decked garden. Double reception living room with period features. Ground floor has white painted flooring and Victorian tiled hallway. Good sized modern bedrooms and a large master bathroom with a walk-in shower and free standing bath. London Borough of Brent.