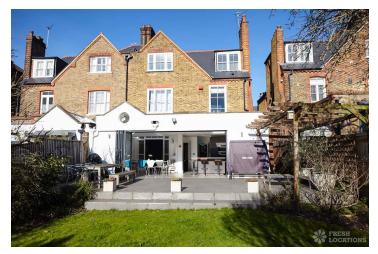

## FL1544 Montrell - SW2

https://www.freshlocations.com/property/montrell/

A contemporary family home in Lambeth featuring two versatile living rooms with period features. Large tiled open plan kitchen/dining area with bi-fold doors to the terraced garden. Good sized bedrooms including children's bedrooms and separate study. Large bathroom with freestanding bath and walk-in shower. London Borough of Lambeth.

## **Features**

Driveway | Fireplace | Garden | Island Kitchen | Large Bathroom | Large Driveway | Large Kitchen | Open Plan | Tiled Floor | Walk In Shower

© 2023 Fresh Locations

© 2023 Fresh Locations 2