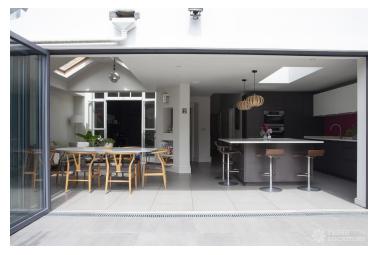

## FL1544 Montrell - SW2

https://www.freshlocations.com/property/montrell/

A contemporary family home in Lambeth featuring two versatile living rooms with period features. Large tiled open plan kitchen/dining area with bi-fold doors to the terraced garden. Good sized bedrooms including children's bedrooms and separate study. Large bathroom with freestanding bath and walk-in shower. London Borough of Lambeth.