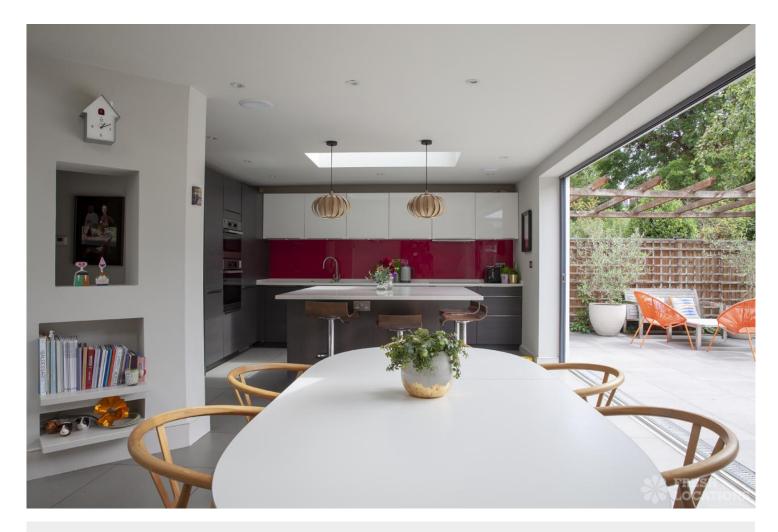

## FL1544 Montrell - SW2

https://www.freshlocations.com/property/montrell/

A contemporary family home in Lambeth featuring two versatile living rooms with period features. Large tiled open plan kitchen/dining area with bi-fold doors to the terraced garden. Good sized bedrooms including children's bedrooms and separate study. Large bathroom with freestanding bath and walk-in shower. London Borough of Lambeth.