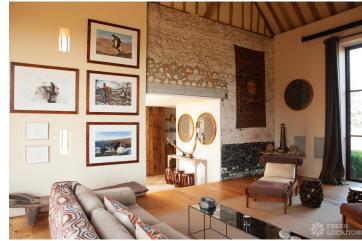

## FL1547 Sullington Barn - RH20

https://www.freshlocations.com/property/sullington-barn/

Contemporary barn conversion nestled in the countryside of West Sussex. Featuring exposed brick walls & Direction with cellings and full height crittal windows. Large living area with open fireplace and adjoining yoga studio. Two light bedrooms. Extensive grounds including fields, meadows, vegetable garden, outdoor swimming pool, various outbuildings and a tennis court.

## **Features**

Exposed Beams | Exposed Brick | Garden | Greenhouse | Light Wood Floor | Open Plan | Swimming Pool | Wood Floors

© 2024 Fresh Locations

© 2024 Fresh Locations 2