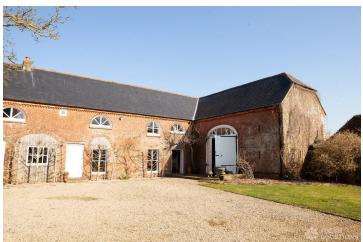

## FL1547 Sullington Barn - RH20

https://www.freshlocations.com/property/sullington-barn/

Contemporary barn conversion nestled in the countryside of West Sussex. Featuring exposed brick walls & Direction with cellings and full height crittal windows. Large living area with open fireplace and adjoining yoga studio. Two light bedrooms. Extensive grounds including fields, meadows, vegetable garden, outdoor swimming pool, various outbuildings and a tennis court.

## **Features**

Exposed Beams | Exposed Brick | Garden | Greenhouse | Light Wood Floor | Open Plan | Swimming Pool | Wood Floors

© 2024 Fresh Locations

© 2024 Fresh Locations 2