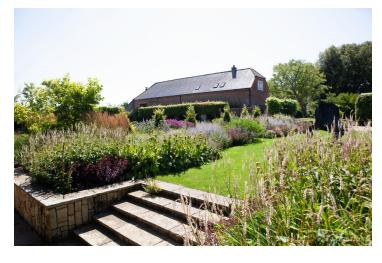

## FL1547 Sullington Barn - RH20

https://www.freshlocations.com/property/sullington-barn/

Contemporary barn conversion nestled in the countryside of West Sussex. Featuring exposed brick walls & Direction with cellings and full height crittal windows. Large living area with open fireplace and adjoining yoga studio. Two light bedrooms. Extensive grounds including fields, meadows, vegetable garden, outdoor swimming pool, various outbuildings and a tennis court.

## **Features**

Exposed Beams | Exposed Brick | Garden | Greenhouse | Light Wood Floor | Open Plan | Swimming Pool | Wood Floors

© 2024 Fresh Locations

© 2024 Fresh Locations 2