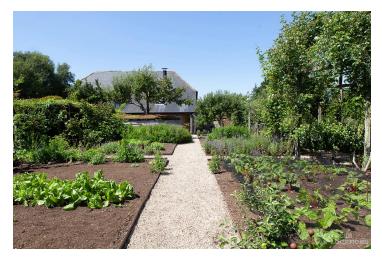

## FL1547 Sullington Barn - RH20

https://www.freshlocations.com/property/sullington-barn/

Contemporary barn conversion nestled in the countryside of West Sussex. Featuring exposed brick walls & Direction with cellings and full height crittal windows. Large living area with open fireplace and adjoining yoga studio. Two light bedrooms. Extensive grounds including fields, meadows, vegetable garden, outdoor swimming pool, various outbuildings and a tennis court.

## **Features**

Exposed Beams | Exposed Brick | Garden | Greenhouse | Light Wood Floor | Open Plan | Swimming Pool | Wood Floors

© 2024 Fresh Locations

© 2024 Fresh Locations 2