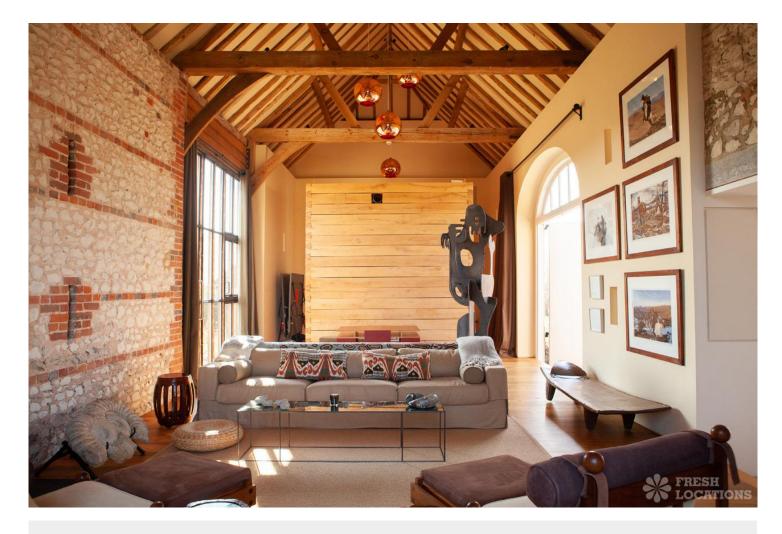

## FL1547 Sullington Barn - RH20

https://www.freshlocations.com/property/sullington-barn/

Contemporary barn conversion nestled in the countryside of West Sussex. Featuring exposed brick walls & Direction with cellings and full height crittal windows. Large living area with open fireplace and adjoining yoga studio. Two light bedrooms. Extensive grounds including fields, meadows, vegetable garden, outdoor swimming pool, various outbuildings and a tennis court.

## **Features**

Exposed Beams | Exposed Brick | Garden | Greenhouse | Light Wood Floor | Open Plan | Swimming Pool | Wood Floors

© 2024 Fresh Locations

© 2024 Fresh Locations 2