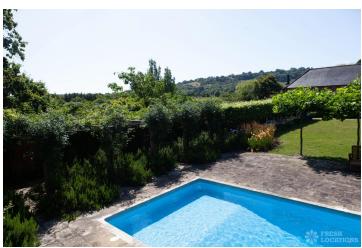

## FL1547 Sullington Barn - RH20

https://www.freshlocations.com/property/sullington-barn/

Contemporary barn conversion nestled in the countryside of West Sussex. Featuring exposed brick walls & Direction with cellings and full height crittal windows. Large living area with open fireplace and adjoining yoga studio. Two light bedrooms. Extensive grounds including fields, meadows, vegetable garden, outdoor swimming pool, various outbuildings and a tennis court.

## **Features**

Exposed Beams | Exposed Brick | Garden | Greenhouse | Light Wood Floor | Open Plan | Swimming Pool | Wood Floors

© 2024 Fresh Locations

© 2024 Fresh Locations 2