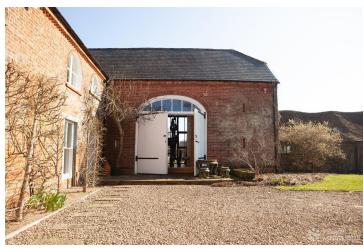

## FL1547 Sullington Barn - RH20

https://www.freshlocations.com/property/sullington-barn/

Contemporary barn conversion nestled in the countryside of West Sussex. Featuring exposed brick walls & Direction with cellings and full height crittal windows. Large living area with open fireplace and adjoining yoga studio. Two light bedrooms. Extensive grounds including fields, meadows, vegetable garden, outdoor swimming pool, various outbuildings and a tennis court.

## **Features**

Exposed Beams | Exposed Brick | Garden | Greenhouse | Light Wood Floor | Open Plan | Swimming Pool | Wood Floors

© 2024 Fresh Locations

© 2024 Fresh Locations 2