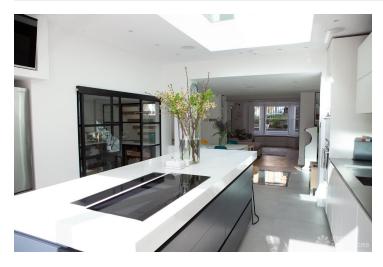

## FL1550 Hannington - SW4

https://www.freshlocations.com/property/hannington/

Light-filled townhouse shoot location close to Clapham Common in South West London. Contemporary open plan island kitchen/diner with bi-fold doors leading to a patio garden with Astro Turf. 5 large bedrooms including children's bedrooms. Multiple living rooms with bay windows, light wood floors and fireplaces. London Borough of Lambeth.

## Features

Balcony | Bay Window | Fireplace | Garage | Garden | Island Kitchen | Large Bedroom | Large Kitchen | Light Wood Floor | Open Plan | Painted Floors | Skylights | Staircase | Tiled Floor | Walk In Shower | White Kitchen | Wood Floors