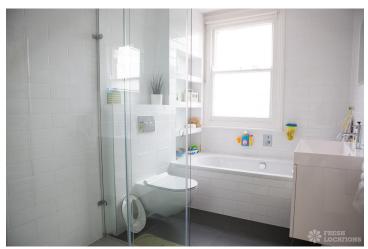

## Features

Balcony | Bay Window | Fireplace | Garage | Garden | Island Kitchen | Large Bedroom | Large Kitchen | Light Wood Floor | Open Plan | Painted Floors | Skylights | Staircase | Tiled Floor | Walk In Shower | White Kitchen | Wood Floors