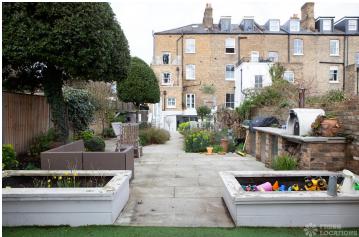

## FL1550 Hannington - SW4

https://www.freshlocations.com/property/hannington/

Light-filled townhouse shoot location close to Clapham Common in South West London. Contemporary open plan island kitchen/diner with bi-fold doors leading to a patio garden with Astro Turf. 5 large bedrooms including children's bedrooms. Multiple living rooms with bay windows, light wood floors and fireplaces. London Borough of Lambeth.