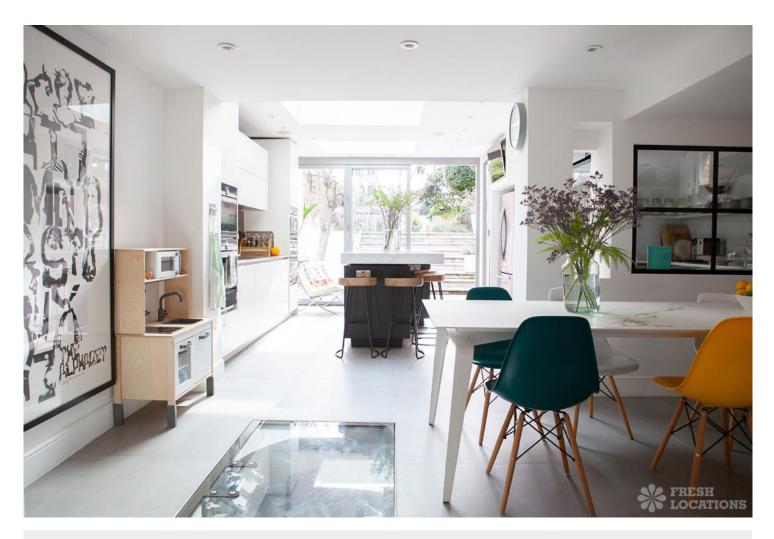

## FL1550 Hannington - SW4

https://www.freshlocations.com/property/hannington/

Light-filled townhouse shoot location close to Clapham Common in South West London. Contemporary open plan island kitchen/diner with bi-fold doors leading to a patio garden with Astro Turf. 5 large bedrooms including children's bedrooms. Multiple living rooms with bay windows, light wood floors and fireplaces. London Borough of Lambeth.

## Features

Balcony | Bay Window | Fireplace | Garage | Garden | Island Kitchen | Large Bedroom | Large Kitchen | Light Wood Floor | Open Plan | Painted Floors | Skylights | Staircase | Tiled Floor | Walk In Shower | White Kitchen | Wood Floors