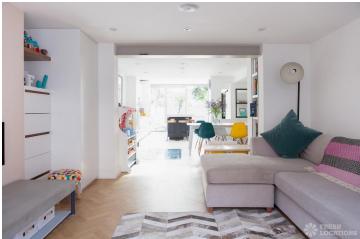

## FL1550 Hannington - SW4

https://www.freshlocations.com/property/hannington/

Light-filled townhouse shoot location close to Clapham Common in South West London. Contemporary open plan island kitchen/diner with bi-fold doors leading to a patio garden with Astro Turf. 5 large bedrooms including children's bedrooms. Multiple living rooms with bay windows, light wood floors and fireplaces. London Borough of Lambeth.

## Features

Balcony | Bay Window | Fireplace | Garage | Garden | Island Kitchen | Large Bedroom | Large Kitchen | Light Wood Floor | Open Plan | Painted Floors | Skylights | Staircase | Tiled Floor | Walk In Shower | White Kitchen | Wood Floors