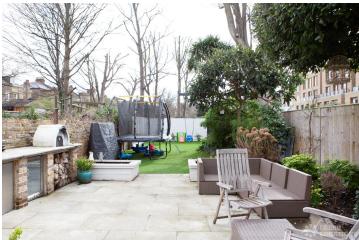

## FL1550 Hannington - SW4

https://www.freshlocations.com/property/hannington/

Light-filled townhouse shoot location close to Clapham Common in South West London. Contemporary open plan island kitchen/diner with bi-fold doors leading to a patio garden with Astro Turf. 5 large bedrooms including children's bedrooms. Multiple living rooms with bay windows, light wood floors and fireplaces. London Borough of Lambeth.