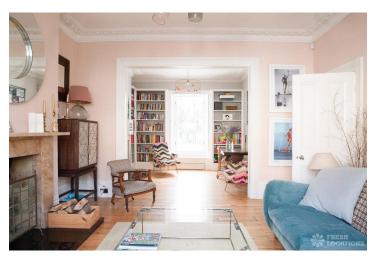

## FL1550 Hannington - SW4

https://www.freshlocations.com/property/hannington/

Light-filled townhouse shoot location close to Clapham Common in South West London. Contemporary open plan island kitchen/diner with bi-fold doors leading to a patio garden with Astro Turf. 5 large bedrooms including children's bedrooms. Multiple living rooms with bay windows, light wood floors and fireplaces. London Borough of Lambeth.

## Features

Balcony | Bay Window | Fireplace | Garage | Garden | Island Kitchen | Large Bedroom | Large Kitchen | Light Wood Floor | Open Plan | Painted Floors | Skylights | Staircase | Tiled Floor | Walk In Shower | White Kitchen | Wood Floors