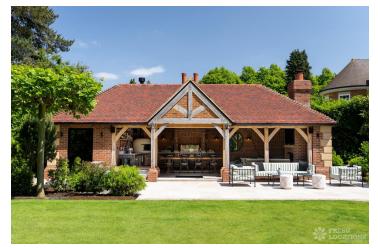

## FL1558 Beaconsfield - HP9

https://www.freshlocations.com/property/beaconsfield/

Large, gated modern mansion. Open plan kitchen/dining area/bar and 6 ensuite bedrooms. Features include gym, sauna, outdoor kitchen/diner and a salon area. Parking for 12-16 cars on the drive.

## **Features**

Balcony | Driveway | Ensuite | Exposed Beams | Exposed Brick | Fireplace | Front Garden | Garden | Gas Hob | Home Gym | Home Office | Island Kitchen | Large Bathroom | Large Bedroom | Large Driveway | Large Kitchen | Open Plan | Skylights | Staircase | Tiled Floor | Unrestricted Parking | Walk In Shower | Walk In Wardrobe