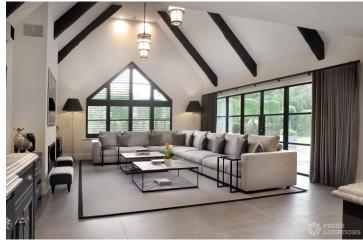

## FL1558 Beaconsfield - HP9

https://www.freshlocations.com/property/beaconsfield/

Large, gated modern mansion. Open plan kitchen/dining area/bar and 6 ensuite bedrooms. Features include gym, sauna, outdoor kitchen/diner and a salon area. Parking for 12-16 cars on the drive.

## **Features**

Balcony | Driveway | Ensuite | Exposed Beams | Exposed Brick | Fireplace | Front Garden | Garden | Gas Hob | Home Gym | Home Office | Island Kitchen | Large Bathroom | Large Bedroom | Large Driveway | Large Kitchen | Open Plan | Skylights | Staircase | Tiled Floor | Unrestricted Parking | Walk In Shower | Walk In Wardrobe