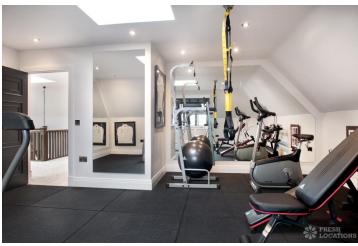

## FL1558 Beaconsfield - HP9

https://www.freshlocations.com/property/beaconsfield/

Large, gated modern mansion. Open plan kitchen/dining area/bar and 6 ensuite bedrooms. Features include gym, sauna, outdoor kitchen/diner and a salon area. Parking for 12-16 cars on the drive.

## **Features**

Balcony | Driveway | Ensuite | Exposed Beams | Exposed Brick | Fireplace | Front Garden | Garden | Gas Hob | Home Gym | Home Office | Island Kitchen | Large Bathroom | Large Bedroom | Large Driveway | Large Kitchen | Open Plan | Skylights | Staircase | Tiled Floor | Unrestricted Parking | Walk In Shower | Walk In Wardrobe