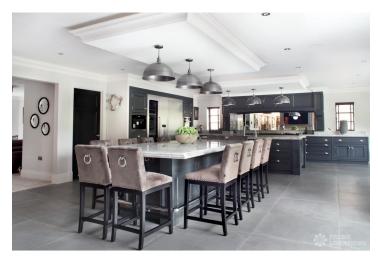

## FL1558 Beaconsfield - HP9

https://www.freshlocations.com/property/beaconsfield/

Large, gated modern mansion. Open plan kitchen/dining area/bar and 6 ensuite bedrooms. Features include gym, sauna, outdoor kitchen/diner and a salon area. Parking for 12-16 cars on the drive.

## **Features**

Balcony | Driveway | Ensuite | Exposed Beams | Exposed Brick | Fireplace | Front Garden | Garden | Gas Hob | Home Gym | Home Office | Island Kitchen | Large Bathroom | Large Bedroom | Large Driveway | Large Kitchen | Open Plan | Skylights | Staircase | Tiled Floor | Unrestricted Parking | Walk In Shower | Walk In Wardrobe