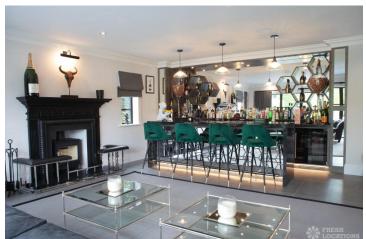

## FL1558 Beaconsfield - HP9

https://www.freshlocations.com/property/beaconsfield/

Large, gated modern mansion. Open plan kitchen/dining area/bar and 6 ensuite bedrooms. Features include gym, sauna, outdoor kitchen/diner and a salon area. Parking for 12-16 cars on the drive.

## **Features**

Balcony | Driveway | Ensuite | Exposed Beams | Exposed Brick | Fireplace | Front Garden | Garden | Gas Hob | Home Gym | Home Office | Island Kitchen | Large Bathroom | Large Bedroom | Large Driveway | Large Kitchen | Open Plan | Skylights | Staircase | Tiled Floor | Unrestricted Parking | Walk In Shower | Walk In Wardrobe