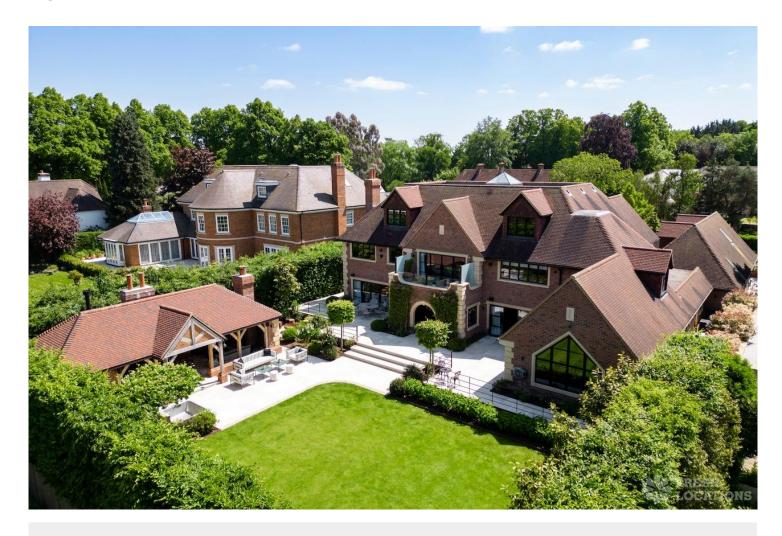

## FL1558 Beaconsfield - HP9

https://www.freshlocations.com/property/beaconsfield/

Large, gated modern mansion. Open plan kitchen/dining area/bar and 6 ensuite bedrooms. Features include gym, sauna, outdoor kitchen/diner and a salon area. Parking for 12-16 cars on the drive.