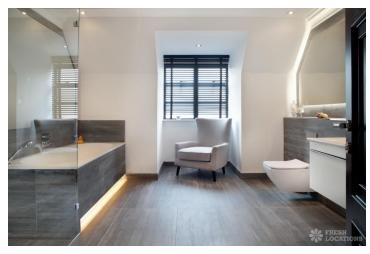

## FL1558 Beaconsfield - HP9

https://www.freshlocations.com/property/beaconsfield/

Large, gated modern mansion. Open plan kitchen/dining area/bar and 6 ensuite bedrooms. Features include gym, sauna, outdoor kitchen/diner and a salon area. Parking for 12-16 cars on the drive.

## **Features**

Balcony | Driveway | Ensuite | Exposed Beams | Exposed Brick | Fireplace | Front Garden | Garden | Gas Hob | Home Gym | Home Office | Island Kitchen | Large Bathroom | Large Bedroom | Large Driveway | Large Kitchen | Open Plan | Skylights | Staircase | Tiled Floor | Unrestricted Parking | Walk In Shower | Walk In Wardrobe