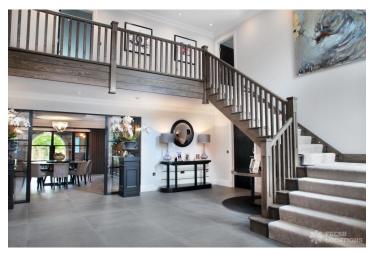

## **Features**

Balcony | Driveway | Ensuite | Exposed Beams | Exposed Brick | Fireplace | Front Garden | Garden | Gas Hob | Home Gym | Home Office | Island Kitchen | Large Bathroom | Large Bedroom | Large Driveway | Large Kitchen | Open Plan | Skylights | Staircase | Tiled Floor | Unrestricted Parking | Walk In Shower | Walk In Wardrobe