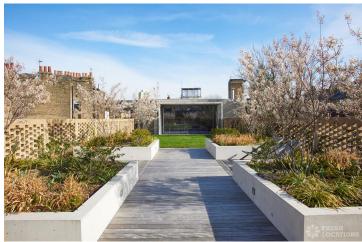

## FL1563 Vauxhall Works - SW8

https://www.freshlocations.com/property/vauxhall-works/

Former industrial unit in Lambeth transformed into a 5 bedroom home with a warehouse loft feel. Open plan living area with exposed concrete floor and minimal furniture. Suitable for crews up to 15 currently. Indoor swimming pool, secluded courtyard, garden and garage. London Borough of Lambeth.

## **Features**

Courtyard | Fireplace | Full Height Windows | Garden | Home Gym | Island Kitchen | Large Bedroom | Large Kitchen | Polished Concrete | Staircase | Swimming Pool

© 2024 Fresh Locations

© 2024 Fresh Locations 2