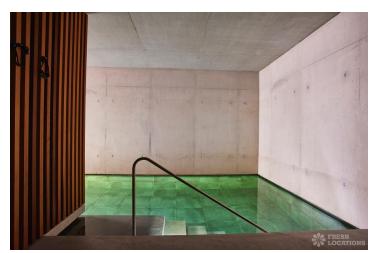

## FL1563 Vauxhall Works - SW8

https://www.freshlocations.com/property/vauxhall-works/

Former industrial unit in Lambeth transformed into a 5 bedroom home with a warehouse loft feel. Open plan living area with exposed concrete floor and minimal furniture. Suitable for crews up to 15 currently. Indoor swimming pool, secluded courtyard, garden and garage. London Borough of Lambeth.

## **Features**

Courtyard | Fireplace | Full Height Windows | Garden | Home Gym | Island Kitchen | Large Bedroom | Large Kitchen | Polished Concrete | Staircase | Swimming Pool

© 2024 Fresh Locations

© 2024 Fresh Locations 2