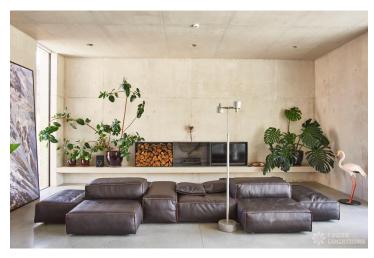

## FL1563 Vauxhall Works - SW8

https://www.freshlocations.com/property/vauxhall-works/

Former industrial unit in Lambeth transformed into a 5 bedroom home with a warehouse loft feel. Open plan living area with exposed concrete floor and minimal furniture. Suitable for crews up to 15 currently. Indoor swimming pool, secluded courtyard, garden and garage. London Borough of Lambeth.

## **Features**

Courtyard | Fireplace | Full Height Windows | Garden | Home Gym | Island Kitchen | Large Bedroom | Large Kitchen | Polished Concrete | Staircase | Swimming Pool

© 2024 Fresh Locations

© 2024 Fresh Locations 2