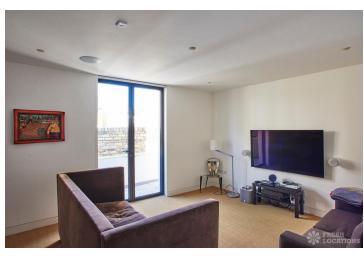

## FL1563 Vauxhall Works - SW8

https://www.freshlocations.com/property/vauxhall-works/

Former industrial unit in Lambeth transformed into a 5 bedroom home with a warehouse loft feel. Open plan living area with exposed concrete floor and minimal furniture. Suitable for crews up to 15 currently. Indoor swimming pool, secluded courtyard, garden and garage. London Borough of Lambeth.

## **Features**

Courtyard | Fireplace | Full Height Windows | Garden | Home Gym | Island Kitchen | Large Bedroom | Large Kitchen | Polished Concrete | Staircase | Swimming Pool

© 2024 Fresh Locations

© 2024 Fresh Locations 2