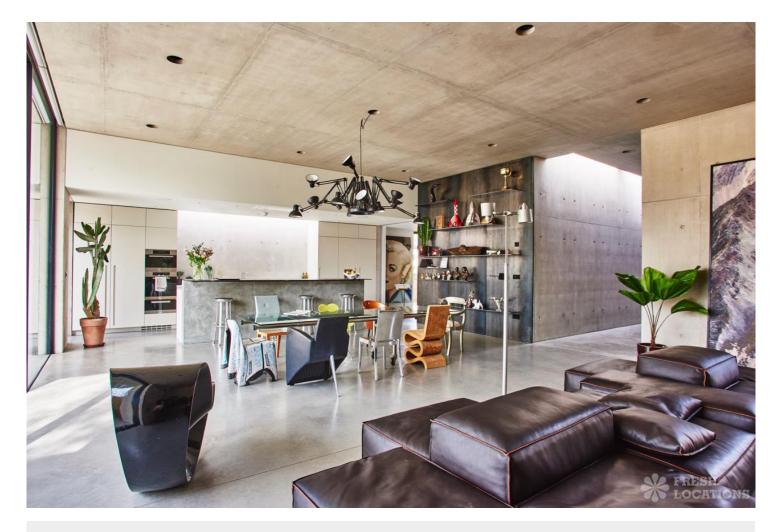

## FL1563 Vauxhall Works - SW8

https://www.freshlocations.com/property/vauxhall-works/

Former industrial unit in Lambeth transformed into a 5 bedroom home with a warehouse loft feel. Open plan living area with exposed concrete floor and minimal furniture. Suitable for crews up to 15 currently. Indoor swimming pool, secluded courtyard, garden and garage. London Borough of Lambeth.

## **Features**

Courtyard | Fireplace | Full Height Windows | Garden | Home Gym | Island Kitchen | Large Bedroom | Large Kitchen | Polished Concrete | Staircase | Swimming Pool

© 2024 Fresh Locations

© 2024 Fresh Locations 2