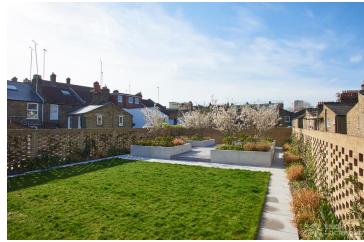

## FL1563 Vauxhall Works - SW8

https://www.freshlocations.com/property/vauxhall-works/

Former industrial unit in Lambeth transformed into a 5 bedroom home with a warehouse loft feel. Open plan living area with exposed concrete floor and minimal furniture. Suitable for crews up to 15 currently. Indoor swimming pool, secluded courtyard, garden and garage. London Borough of Lambeth.

## **Features**

Courtyard | Fireplace | Full Height Windows | Garden | Home Gym | Island Kitchen | Large Bedroom | Large Kitchen | Polished Concrete | Staircase | Swimming Pool

© 2024 Fresh Locations

© 2024 Fresh Locations 2