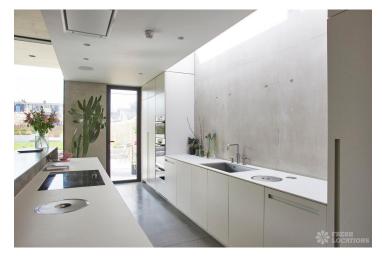

## FL1563 Vauxhall Works - SW8

https://www.freshlocations.com/property/vauxhall-works/

Former industrial unit in Lambeth transformed into a 5 bedroom home with a warehouse loft feel. Open plan living area with exposed concrete floor and minimal furniture. Suitable for crews up to 15 currently. Indoor swimming pool, secluded courtyard, garden and garage. London Borough of Lambeth.

## **Features**

Courtyard | Fireplace | Full Height Windows | Garden | Home Gym | Island Kitchen | Large Bedroom | Large Kitchen | Polished Concrete | Staircase | Swimming Pool

© 2024 Fresh Locations

© 2024 Fresh Locations 2