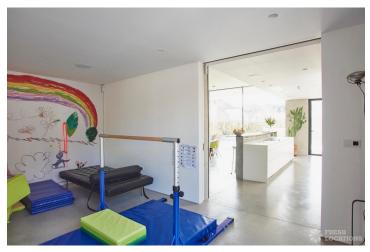

## FL1563 Vauxhall Works - SW8

https://www.freshlocations.com/property/vauxhall-works/

Former industrial unit in Lambeth transformed into a 5 bedroom home with a warehouse loft feel. Open plan living area with exposed concrete floor and minimal furniture. Suitable for crews up to 15 currently. Indoor swimming pool, secluded courtyard, garden and garage. London Borough of Lambeth.

## **Features**

Courtyard | Fireplace | Full Height Windows | Garden | Home Gym | Island Kitchen | Large Bedroom | Large Kitchen | Polished Concrete | Staircase | Swimming Pool

© 2024 Fresh Locations

© 2024 Fresh Locations 2