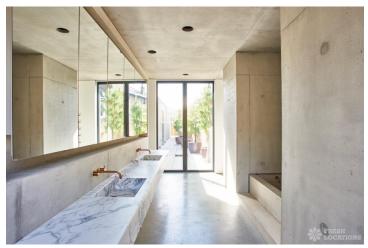

## FL1563 Vauxhall Works - SW8

https://www.freshlocations.com/property/vauxhall-works/

Former industrial unit in Lambeth transformed into a 5 bedroom home with a warehouse loft feel. Open plan living area with exposed concrete floor and minimal furniture. Suitable for crews up to 15 currently. Indoor swimming pool, secluded courtyard, garden and garage. London Borough of Lambeth.

## **Features**

Courtyard | Fireplace | Full Height Windows | Garden | Home Gym | Island Kitchen | Large Bedroom | Large Kitchen | Polished Concrete | Staircase | Swimming Pool

© 2024 Fresh Locations

© 2024 Fresh Locations 2