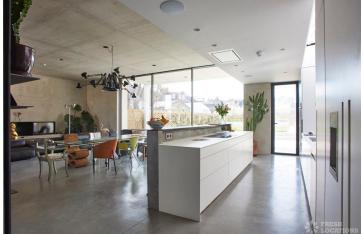

## FL1563 Vauxhall Works - SW8

https://www.freshlocations.com/property/vauxhall-works/

Former industrial unit in Lambeth transformed into a 5 bedroom home with a warehouse loft feel. Open plan living area with exposed concrete floor and minimal furniture. Suitable for crews up to 15 currently. Indoor swimming pool, secluded courtyard, garden and garage. London Borough of Lambeth.

## **Features**

Courtyard | Fireplace | Full Height Windows | Garden | Home Gym | Island Kitchen | Large Bedroom | Large Kitchen | Polished Concrete | Staircase | Swimming Pool

© 2024 Fresh Locations

© 2024 Fresh Locations 2