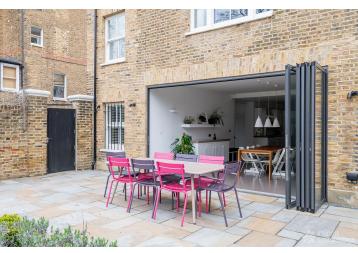

## FL1570 Peckham Rye - SE22

https://www.freshlocations.com/property/peckham-rye/

Light and modern detached four storey Victorian townhouse in Southwark. Formal front garden and a grassed back garden with a drive and garage. The front of the property overlooks Peckham Rye park. London Borough of Southwark.

## Features

Bay Window | Dark Wood Floor | Driveway | Ensuite | Fireplace | Front Garden | Full Height Windows | Garage | Garden | Gas Hob | Island Kitchen | Large Bedroom | Large Kitchen | Open Plan | Parquet Floor | Staircase | Tiled Floor | Walk In Shower | Walk In Wardrobe | White Kitchen | Wood Floors