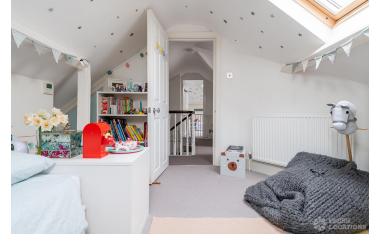

## Features

Bay Window | Dark Wood Floor | Driveway | Ensuite | Fireplace | Front Garden | Full Height Windows | Garage | Garden | Gas Hob | Island Kitchen | Large Bedroom | Large Kitchen | Open Plan | Parquet Floor | Staircase | Tiled Floor | Walk In Shower | Walk In Wardrobe | White Kitchen | Wood Floors