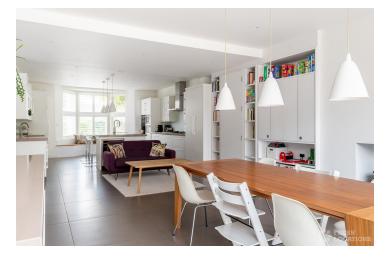

## FL1570 Peckham Rye - SE22

https://www.freshlocations.com/property/peckham-rye/

Light and modern detached four storey Victorian townhouse in Southwark. Formal front garden and a grassed back garden with a drive and garage. The front of the property overlooks Peckham Rye park. London Borough of Southwark.

## Features

Bay Window | Dark Wood Floor | Driveway | Ensuite | Fireplace | Front Garden | Full Height Windows | Garage | Garden | Gas Hob | Island Kitchen | Large Bedroom | Large Kitchen | Open Plan | Parquet Floor | Staircase | Tiled Floor | Walk In Shower | Walk In Wardrobe | White Kitchen | Wood Floors