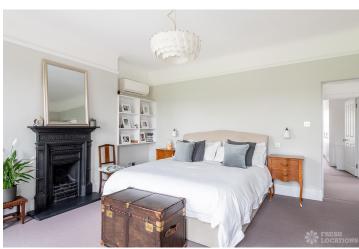

## Features

Bay Window | Dark Wood Floor | Driveway | Ensuite | Fireplace | Front Garden | Full Height Windows | Garage | Garden | Gas Hob | Island Kitchen | Large Bedroom | Large Kitchen | Open Plan | Parquet Floor | Staircase | Tiled Floor | Walk In Shower | Walk In Wardrobe | White Kitchen | Wood Floors