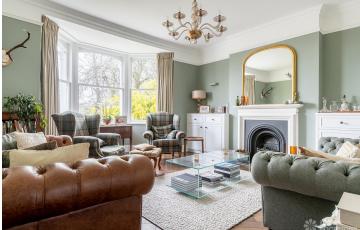

## FL1570 Peckham Rye - SE22

https://www.freshlocations.com/property/peckham-rye/

Light and modern detached four storey Victorian townhouse in Southwark. Formal front garden and a grassed back garden with a drive and garage. The front of the property overlooks Peckham Rye park. London Borough of Southwark.

## Features

Bay Window | Dark Wood Floor | Driveway | Ensuite | Fireplace | Front Garden | Full Height Windows | Garage | Garden | Gas Hob | Island Kitchen | Large Bedroom | Large Kitchen | Open Plan | Parquet Floor | Staircase | Tiled Floor | Walk In Shower | Walk In Wardrobe | White Kitchen | Wood Floors