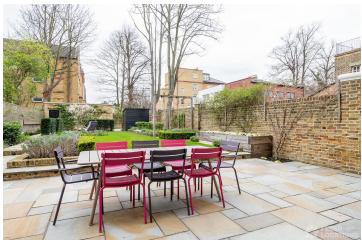

## FL1570 Peckham Rye - SE22

https://www.freshlocations.com/property/peckham-rye/

Light and modern detached four storey Victorian townhouse in Southwark. Formal front garden and a grassed back garden with a drive and garage. The front of the property overlooks Peckham Rye park. London Borough of Southwark.

## Features

Bay Window | Dark Wood Floor | Driveway | Ensuite | Fireplace | Front Garden | Full Height Windows | Garage | Garden | Gas Hob | Island Kitchen | Large Bedroom | Large Kitchen | Open Plan | Parquet Floor | Staircase | Tiled Floor | Walk In Shower | Walk In Wardrobe | White Kitchen | Wood Floors