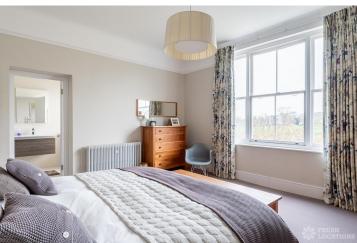

## Features

Bay Window | Dark Wood Floor | Driveway | Ensuite | Fireplace | Front Garden | Full Height Windows | Garage | Garden | Gas Hob | Island Kitchen | Large Bedroom | Large Kitchen | Open Plan | Parquet Floor | Staircase | Tiled Floor | Walk In Shower | Walk In Wardrobe | White Kitchen | Wood Floors