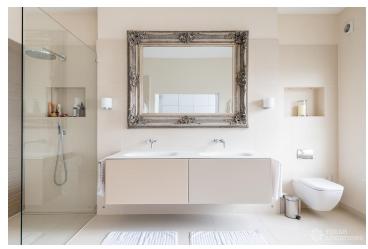

## Features

Bay Window | Dark Wood Floor | Driveway | Ensuite | Fireplace | Front Garden | Full Height Windows | Garage | Garden | Gas Hob | Island Kitchen | Large Bedroom | Large Kitchen | Open Plan | Parquet Floor | Staircase | Tiled Floor | Walk In Shower | Walk In Wardrobe | White Kitchen | Wood Floors