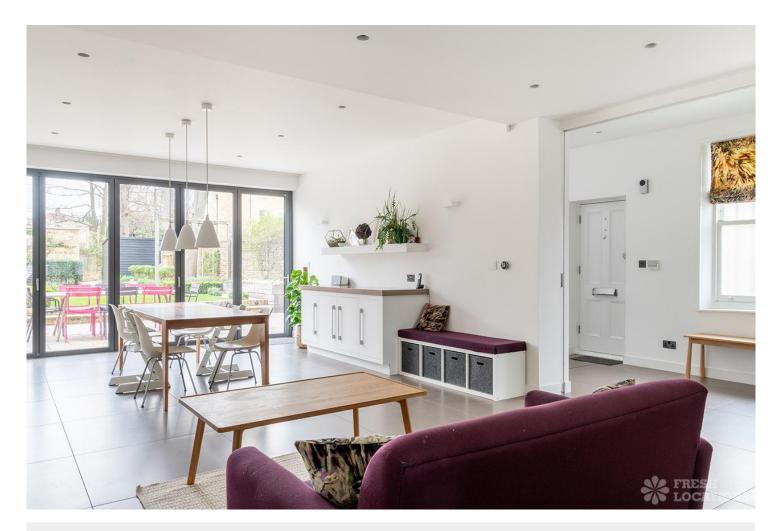

## FL1570 Peckham Rye - SE22

https://www.freshlocations.com/property/peckham-rye/

Light and modern detached four storey Victorian townhouse in Southwark. Formal front garden and a grassed back garden with a drive and garage. The front of the property overlooks Peckham Rye park. London Borough of Southwark.

## Features

Bay Window | Dark Wood Floor | Driveway | Ensuite | Fireplace | Front Garden | Full Height Windows | Garage | Garden | Gas Hob | Island Kitchen | Large Bedroom | Large Kitchen | Open Plan | Parquet Floor | Staircase | Tiled Floor | Walk In Shower | Walk In Wardrobe | White Kitchen | Wood Floors