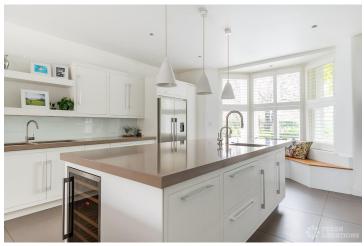

## FL1570 Peckham Rye - SE22

https://www.freshlocations.com/property/peckham-rye/

Light and modern detached four storey Victorian townhouse in Southwark. Formal front garden and a grassed back garden with a drive and garage. The front of the property overlooks Peckham Rye park. London Borough of Southwark.

## Features

Bay Window | Dark Wood Floor | Driveway | Ensuite | Fireplace | Front Garden | Full Height Windows | Garage | Garden | Gas Hob | Island Kitchen | Large Bedroom | Large Kitchen | Open Plan | Parquet Floor | Staircase | Tiled Floor | Walk In Shower | Walk In Wardrobe | White Kitchen | Wood Floors