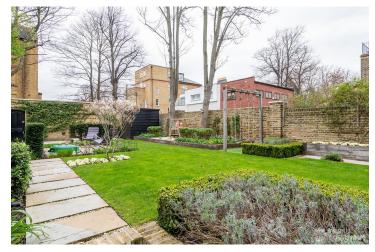

## FL1570 Peckham Rye - SE22

https://www.freshlocations.com/property/peckham-rye/

Light and modern detached four storey Victorian townhouse in Southwark. Formal front garden and a grassed back garden with a drive and garage. The front of the property overlooks Peckham Rye park. London Borough of Southwark.

## Features

Bay Window | Dark Wood Floor | Driveway | Ensuite | Fireplace | Front Garden | Full Height Windows | Garage | Garden | Gas Hob | Island Kitchen | Large Bedroom | Large Kitchen | Open Plan | Parquet Floor | Staircase | Tiled Floor | Walk In Shower | Walk In Wardrobe | White Kitchen | Wood Floors