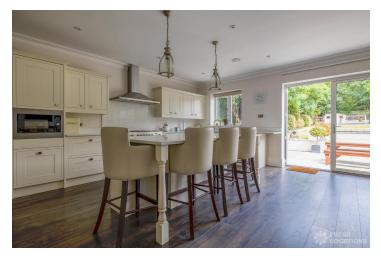

## FL1573 Upminster - RM14

https://www.freshlocations.com/property/upminster/

Detached family house filming location on a suburban street in East London. Open plan kitchen/diner/living room with wooden floors and a prep kitchen. Separate dining room and play room. Modern interiors. Large garden with swimming pool and basketball court. Good sized carpeted bedrooms including children's bedrooms. Large driveway with a garage. London Borough of Havering.

## **Features**

Bay Window | Dark Wood Floor | Driveway | Ensuite | Garage | Garden | Gas Hob | Island Kitchen | Large Bedroom | Large Driveway | Large Kitchen | Open Plan | Swimming Pool | Wood Floors