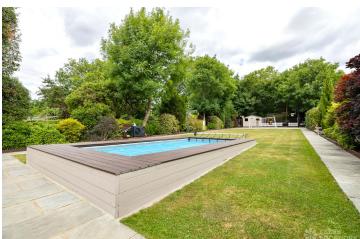

## FL1573 Upminster - RM14

https://www.freshlocations.com/property/upminster/

Detached family house filming location on a suburban street in East London. Open plan kitchen/diner/living room with wooden floors and a prep kitchen. Separate dining room and play room. Modern interiors. Large garden with swimming pool and basketball court. Good sized carpeted bedrooms including children's bedrooms. Large driveway with a garage. London Borough of Havering.

## **Features**

Bay Window | Dark Wood Floor | Driveway | Ensuite | Garage | Garden | Gas Hob | Island Kitchen | Large Bedroom | Large Driveway | Large Kitchen | Open Plan | Swimming Pool | Wood Floors