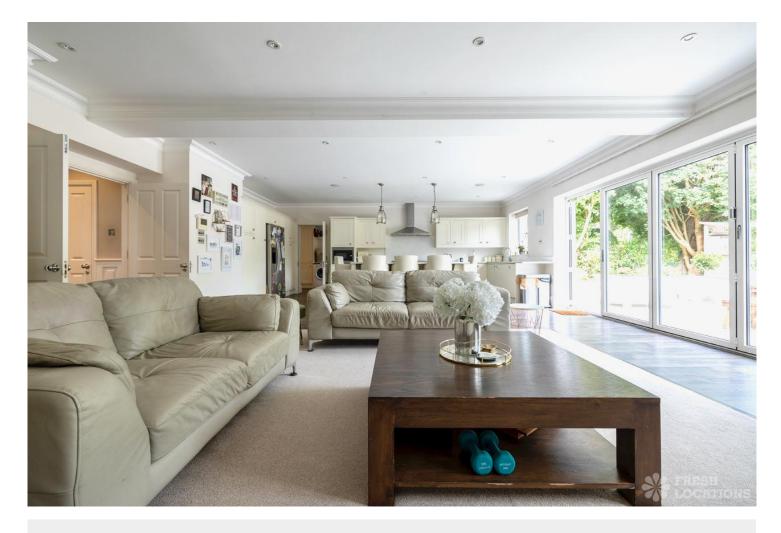

## FL1573 Upminster - RM14

https://www.freshlocations.com/property/upminster/

Detached family house filming location on a suburban street in East London. Open plan kitchen/diner/living room with wooden floors and a prep kitchen. Separate dining room and play room. Modern interiors. Large garden with swimming pool and basketball court. Good sized carpeted bedrooms including children's bedrooms. Large driveway with a garage. London Borough of Havering.

## **Features**

Bay Window | Dark Wood Floor | Driveway | Ensuite | Garage | Garden | Gas Hob | Island Kitchen | Large Bedroom | Large Driveway | Large Kitchen | Open Plan | Swimming Pool | Wood Floors