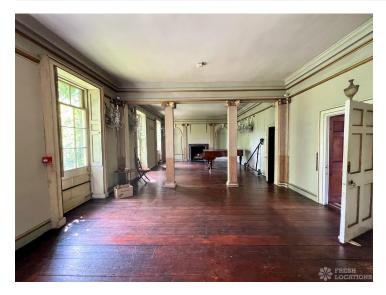

## FL1577 Wimbledon Manor - SW19

https://www.freshlocations.com/property/wimbledon-manor/

17th-century manor house located on the south side of Wimbledon Common. Range of elegant and intimate rooms, atmospheric lightwells, terraces, a cobbled courtyard, extensive gardens and all manner of interesting nooks and crannies. Set in landscaped gardens linked by pathways and water features. London Borough of Merton.

## Features

Dark Wood Floor | Driveway | Fireplace | Full Height Windows | Garden | Large Driveway | Light Wood Floor | Open Plan | Overgrown Garden | Panelling | Staircase | Tiled Floor | Wood Floors