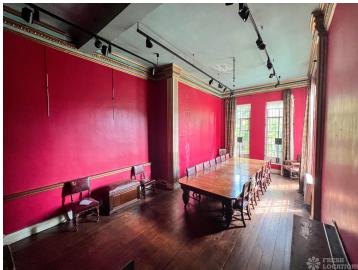

## FL1577 Wimbledon Manor - SW19

https://www.freshlocations.com/property/wimbledon-manor/

17th-century manor house located on the south side of Wimbledon Common. Range of elegant and intimate rooms, atmospheric lightwells, terraces, a cobbled courtyard, extensive gardens and all manner of interesting nooks and crannies. Set in landscaped gardens linked by pathways and water features. London Borough of Merton.

## Features

Dark Wood Floor | Driveway | Fireplace | Full Height Windows | Garden | Large Driveway | Light Wood Floor | Open Plan | Overgrown Garden | Panelling | Staircase | Tiled Floor | Wood Floors