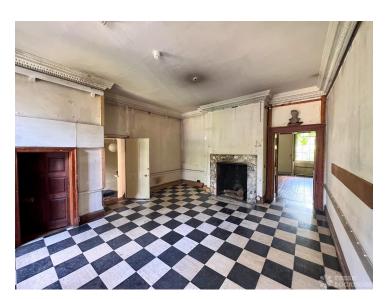

## FL1577 Wimbledon Manor - SW19

https://www.freshlocations.com/property/wimbledon-manor/

17th-century manor house located on the south side of Wimbledon Common. Range of elegant and intimate rooms, atmospheric lightwells, terraces, a cobbled courtyard, extensive gardens and all manner of interesting nooks and crannies. Set in landscaped gardens linked by pathways and water features. London Borough of Merton.

## Features

Dark Wood Floor | Driveway | Fireplace | Full Height Windows | Garden | Large Driveway | Light Wood Floor | Open Plan | Overgrown Garden | Panelling | Staircase | Tiled Floor | Wood Floors