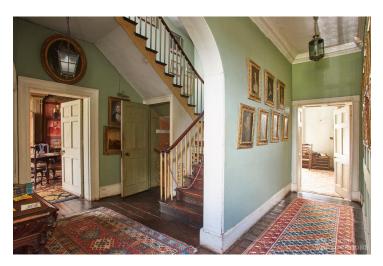

## FL1577 Wimbledon Manor - SW19

https://www.freshlocations.com/property/wimbledon-manor/

17th-century manor house located on the south side of Wimbledon Common. Range of elegant and intimate rooms, atmospheric lightwells, terraces, a cobbled courtyard, extensive gardens and all manner of interesting nooks and crannies. Set in landscaped gardens linked by pathways and water features. London Borough of Merton.

## Features

Dark Wood Floor | Driveway | Fireplace | Full Height Windows | Garden | Large Driveway | Light Wood Floor | Open Plan | Overgrown Garden | Panelling | Staircase | Tiled Floor | Wood Floors