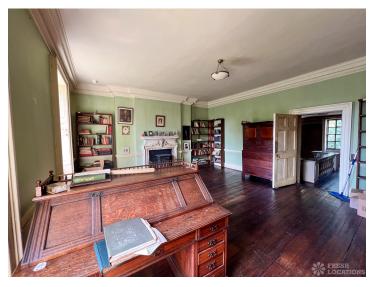

## FL1577 Wimbledon Manor - SW19

https://www.freshlocations.com/property/wimbledon-manor/

17th-century manor house located on the south side of Wimbledon Common. Range of elegant and intimate rooms, atmospheric lightwells, terraces, a cobbled courtyard, extensive gardens and all manner of interesting nooks and crannies. Set in landscaped gardens linked by pathways and water features. London Borough of Merton.

## Features

Dark Wood Floor | Driveway | Fireplace | Full Height Windows | Garden | Large Driveway | Light Wood Floor | Open Plan | Overgrown Garden | Panelling | Staircase | Tiled Floor | Wood Floors