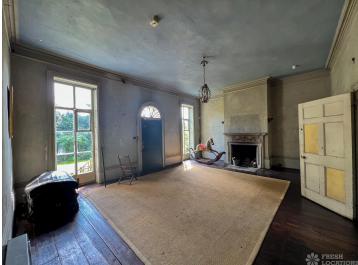

## FL1577 Wimbledon Manor - SW19

https://www.freshlocations.com/property/wimbledon-manor/

17th-century manor house located on the south side of Wimbledon Common. Range of elegant and intimate rooms, atmospheric lightwells, terraces, a cobbled courtyard, extensive gardens and all manner of interesting nooks and crannies. Set in landscaped gardens linked by pathways and water features. London Borough of Merton.

## Features

Dark Wood Floor | Driveway | Fireplace | Full Height Windows | Garden | Large Driveway | Light Wood Floor | Open Plan | Overgrown Garden | Panelling | Staircase | Tiled Floor | Wood Floors