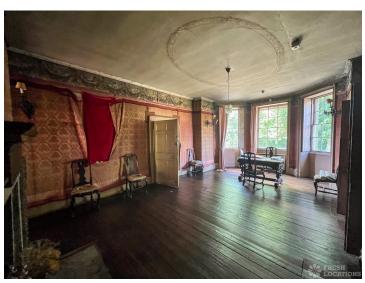

## FL1577 Wimbledon Manor - SW19

https://www.freshlocations.com/property/wimbledon-manor/

17th-century manor house located on the south side of Wimbledon Common. Range of elegant and intimate rooms, atmospheric lightwells, terraces, a cobbled courtyard, extensive gardens and all manner of interesting nooks and crannies. Set in landscaped gardens linked by pathways and water features. London Borough of Merton.

## Features

Dark Wood Floor | Driveway | Fireplace | Full Height Windows | Garden | Large Driveway | Light Wood Floor | Open Plan | Overgrown Garden | Panelling | Staircase | Tiled Floor | Wood Floors