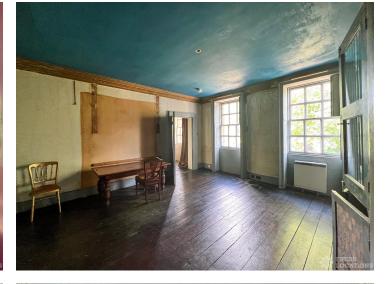

## FL1577 Wimbledon Manor - SW19

https://www.freshlocations.com/property/wimbledon-manor/

17th-century manor house located on the south side of Wimbledon Common. Range of elegant and intimate rooms, atmospheric lightwells, terraces, a cobbled courtyard, extensive gardens and all manner of interesting nooks and crannies. Set in landscaped gardens linked by pathways and water features. London Borough of Merton.

## Features

Dark Wood Floor | Driveway | Fireplace | Full Height Windows | Garden | Large Driveway | Light Wood Floor | Open Plan | Overgrown Garden | Panelling | Staircase | Tiled Floor | Wood Floors