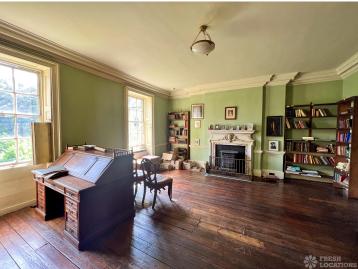

## FL1577 Wimbledon Manor - SW19

https://www.freshlocations.com/property/wimbledon-manor/

17th-century manor house located on the south side of Wimbledon Common. Range of elegant and intimate rooms, atmospheric lightwells, terraces, a cobbled courtyard, extensive gardens and all manner of interesting nooks and crannies. Set in landscaped gardens linked by pathways and water features. London Borough of Merton.

## Features

Dark Wood Floor | Driveway | Fireplace | Full Height Windows | Garden | Large Driveway | Light Wood Floor | Open Plan | Overgrown Garden | Panelling | Staircase | Tiled Floor | Wood Floors