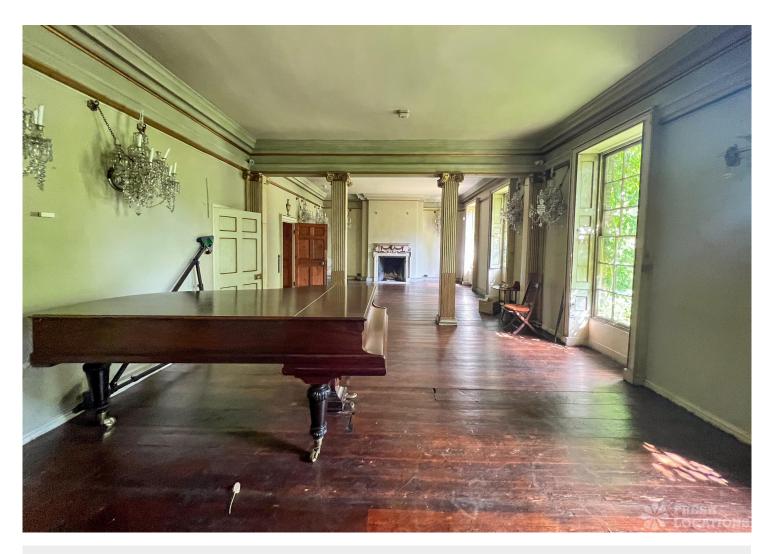

## FL1577 Wimbledon Manor - SW19

https://www.freshlocations.com/property/wimbledon-manor/

17th-century manor house located on the south side of Wimbledon Common. Range of elegant and intimate rooms, atmospheric lightwells, terraces, a cobbled courtyard, extensive gardens and all manner of interesting nooks and crannies. Set in landscaped gardens linked by pathways and water features. London Borough of Merton.

## Features

Dark Wood Floor | Driveway | Fireplace | Full Height Windows | Garden | Large Driveway | Light Wood Floor | Open Plan | Overgrown Garden | Panelling | Staircase | Tiled Floor | Wood Floors