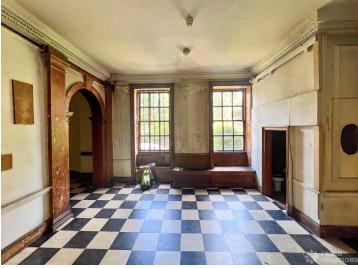

## FL1577 Wimbledon Manor - SW19

https://www.freshlocations.com/property/wimbledon-manor/

17th-century manor house located on the south side of Wimbledon Common. Range of elegant and intimate rooms, atmospheric lightwells, terraces, a cobbled courtyard, extensive gardens and all manner of interesting nooks and crannies. Set in landscaped gardens linked by pathways and water features. London Borough of Merton.

## Features

Dark Wood Floor | Driveway | Fireplace | Full Height Windows | Garden | Large Driveway | Light Wood Floor | Open Plan | Overgrown Garden | Panelling | Staircase | Tiled Floor | Wood Floors