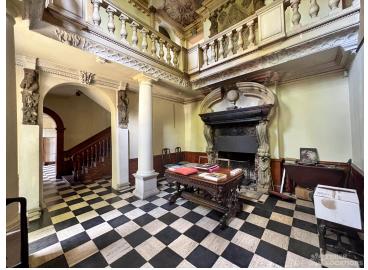

## FL1577 Wimbledon Manor - SW19

https://www.freshlocations.com/property/wimbledon-manor/

17th-century manor house located on the south side of Wimbledon Common. Range of elegant and intimate rooms, atmospheric lightwells, terraces, a cobbled courtyard, extensive gardens and all manner of interesting nooks and crannies. Set in landscaped gardens linked by pathways and water features. London Borough of Merton.

## Features

Dark Wood Floor | Driveway | Fireplace | Full Height Windows | Garden | Large Driveway | Light Wood Floor | Open Plan | Overgrown Garden | Panelling | Staircase | Tiled Floor | Wood Floors