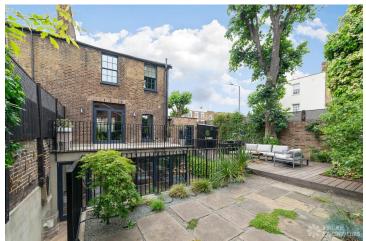

## FL1585 Englefield - N1

https://www.freshlocations.com/property/englefield/

Contemporary shoot location house in Hackney arranged over 3 floors with a large open plan island kitchen/diner/ with parquet flooring and crittall doors leading to an outdoor seating area. Living room with black painted wooden floors, period features and a modern feel. London Borough of Hackney.

## Features

Colourful Kitchen | Crittall | Dark Wood Floor | Decked Terrace | Driveway | Fireplace | Gas Hob | Island Cooker | Island Kitchen | Large Kitchen | Light Wood Floor | Multiple Living Rooms | Painted Floors | Parquet Floor | Skylights | Staircase | Wood Floors