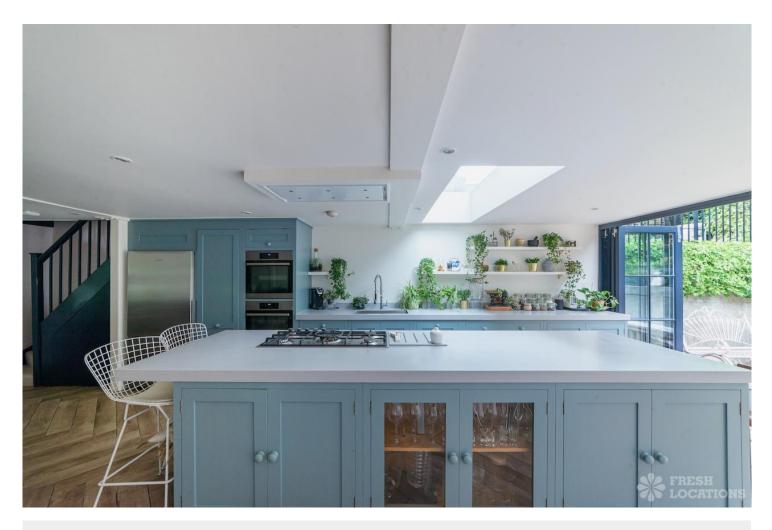

## FL1585 Englefield - N1

https://www.freshlocations.com/property/englefield/

Contemporary shoot location house in Hackney arranged over 3 floors with a large open plan island kitchen/diner/ with parquet flooring and crittall doors leading to an outdoor seating area. Living room with black painted wooden floors, period features and a modern feel. London Borough of Hackney.

## Features

Colourful Kitchen | Crittall | Dark Wood Floor | Decked Terrace | Driveway | Fireplace | Gas Hob | Island Cooker | Island Kitchen | Large Kitchen | Light Wood Floor | Multiple Living Rooms | Painted Floors | Parquet Floor | Skylights | Staircase | Wood Floors