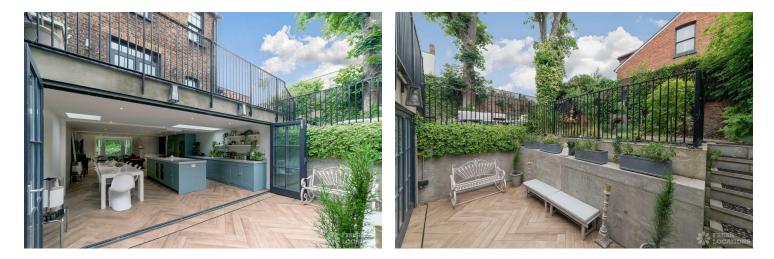

## FL1585 Englefield - N1

https://www.freshlocations.com/property/englefield/

Contemporary shoot location house in Hackney arranged over 3 floors with a large open plan island kitchen/diner/ with parquet flooring and crittall doors leading to an outdoor seating area. Living room with black painted wooden floors, period features and a modern feel. London Borough of Hackney.

## Features

Colourful Kitchen | Crittall | Dark Wood Floor | Decked Terrace | Driveway | Fireplace | Gas Hob | Island Cooker | Island Kitchen | Large Kitchen | Light Wood Floor | Multiple Living Rooms | Painted Floors | Parquet Floor | Skylights | Staircase | Wood Floors