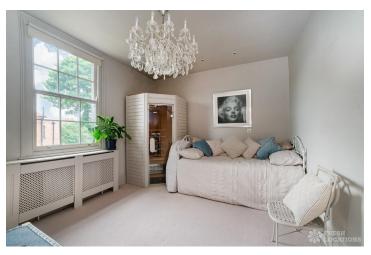

## FL1585 Englefield - N1

https://www.freshlocations.com/property/englefield/

Contemporary shoot location house in Hackney arranged over 3 floors with a large open plan island kitchen/diner/ with parquet flooring and crittall doors leading to an outdoor seating area. Living room with black painted wooden floors, period features and a modern feel. London Borough of Hackney.

## Features

Colourful Kitchen | Crittall | Dark Wood Floor | Decked Terrace | Driveway | Fireplace | Gas Hob | Island Cooker | Island Kitchen | Large Kitchen | Light Wood Floor | Multiple Living Rooms | Painted Floors | Parquet Floor | Skylights | Staircase | Wood Floors