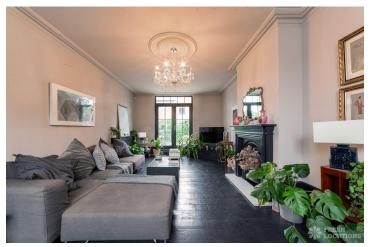

## FL1585 Englefield - N1

https://www.freshlocations.com/property/englefield/

Contemporary shoot location house in Hackney arranged over 3 floors with a large open plan island kitchen/diner/ with parquet flooring and crittall doors leading to an outdoor seating area. Living room with black painted wooden floors, period features and a modern feel. London Borough of Hackney.

## Features

Colourful Kitchen | Crittall | Dark Wood Floor | Decked Terrace | Driveway | Fireplace | Gas Hob | Island Cooker | Island Kitchen | Large Kitchen | Light Wood Floor | Multiple Living Rooms | Painted Floors | Parquet Floor | Skylights | Staircase | Wood Floors