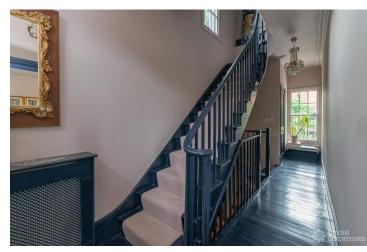

## FL1585 Englefield - N1

https://www.freshlocations.com/property/englefield/

Contemporary shoot location house in Hackney arranged over 3 floors with a large open plan island kitchen/diner/ with parquet flooring and crittall doors leading to an outdoor seating area. Living room with black painted wooden floors, period features and a modern feel. London Borough of Hackney.

## Features

Colourful Kitchen | Crittall | Dark Wood Floor | Decked Terrace | Driveway | Fireplace | Gas Hob | Island Cooker | Island Kitchen | Large Kitchen | Light Wood Floor | Multiple Living Rooms | Painted Floors | Parquet Floor | Skylights | Staircase | Wood Floors