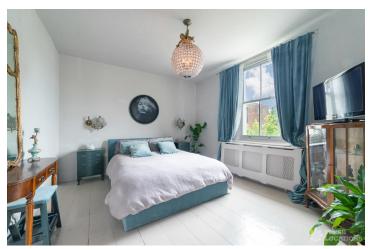

## FL1585 Englefield - N1

https://www.freshlocations.com/property/englefield/

Contemporary shoot location house in Hackney arranged over 3 floors with a large open plan island kitchen/diner/ with parquet flooring and crittall doors leading to an outdoor seating area. Living room with black painted wooden floors, period features and a modern feel. London Borough of Hackney.

## Features

Colourful Kitchen | Crittall | Dark Wood Floor | Decked Terrace | Driveway | Fireplace | Gas Hob | Island Cooker | Island Kitchen | Large Kitchen | Light Wood Floor | Multiple Living Rooms | Painted Floors | Parquet Floor | Skylights | Staircase | Wood Floors