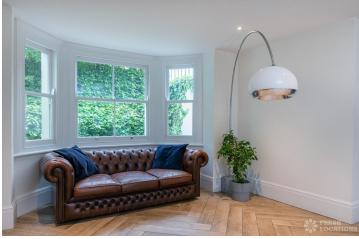

## FL1585 Englefield - N1

https://www.freshlocations.com/property/englefield/

Contemporary shoot location house in Hackney arranged over 3 floors with a large open plan island kitchen/diner/ with parquet flooring and crittall doors leading to an outdoor seating area. Living room with black painted wooden floors, period features and a modern feel. London Borough of Hackney.

## Features

Colourful Kitchen | Crittall | Dark Wood Floor | Decked Terrace | Driveway | Fireplace | Gas Hob | Island Cooker | Island Kitchen | Large Kitchen | Light Wood Floor | Multiple Living Rooms | Painted Floors | Parquet Floor | Skylights | Staircase | Wood Floors