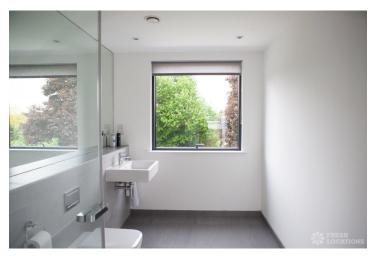

## Features

Driveway | Full Height Windows | Island Kitchen | Large Bathroom | Large Bedroom | Large Driveway | Large Kitchen | Light Wood Floor | Open Plan | Staircase | Tiled Floor | Wood Floors