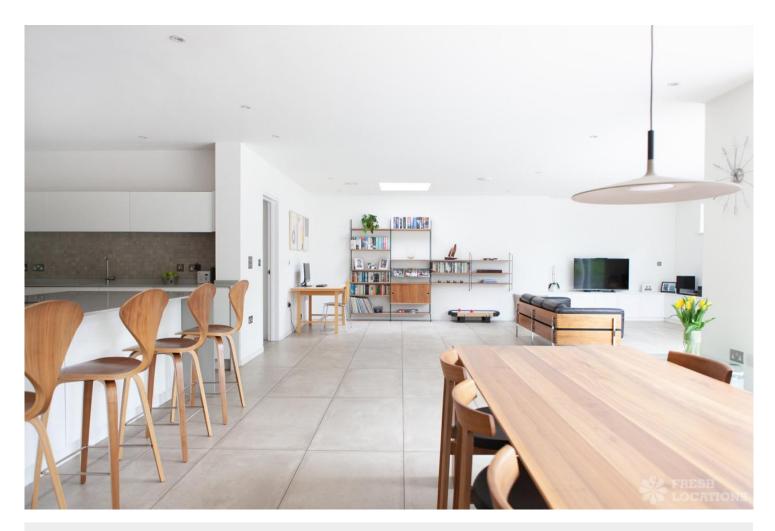

## FL1603 Kidbrooke - SE3

https://www.freshlocations.com/property/kidbrooke/

Architect designed family home with a light modern interior. Spacious open plan kitchen/living space with floor to ceiling windows, opening out onto an extensive patio and garden. Located on a quiet, private road in Blackheath with ample parking. 5 bedrooms including children's bedrooms. Large driveway. London Borough of Greenwich.

## Features

Driveway | Full Height Windows | Island Kitchen | Large Bathroom | Large Bedroom | Large Driveway | Large Kitchen | Light Wood Floor | Open Plan | Staircase | Tiled Floor | Wood Floors