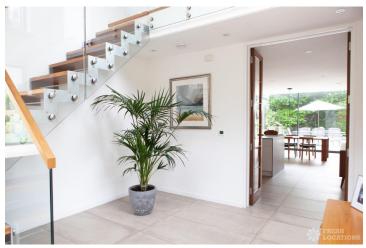

## FL1603 Kidbrooke - SE3

https://www.freshlocations.com/property/kidbrooke/

Architect designed family home with a light modern interior. Spacious open plan kitchen/living space with floor to ceiling windows, opening out onto an extensive patio and garden. Located on a quiet, private road in Blackheath with ample parking. 5 bedrooms including children's bedrooms. Large driveway. London Borough of Greenwich.

## Features

Driveway | Full Height Windows | Island Kitchen | Large Bathroom | Large Bedroom | Large Driveway | Large Kitchen | Light Wood Floor | Open Plan | Staircase | Tiled Floor | Wood Floors