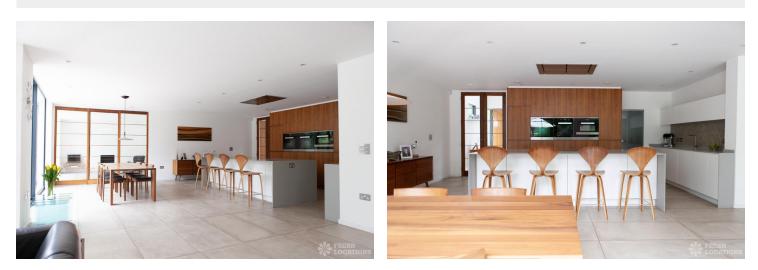

## FL1603 Kidbrooke - SE3

https://www.freshlocations.com/property/kidbrooke/

Architect designed family home with a light modern interior. Spacious open plan kitchen/living space with floor to ceiling windows, opening out onto an extensive patio and garden. Located on a quiet, private road in Blackheath with ample parking. 5 bedrooms including children's bedrooms. Large driveway. London Borough of Greenwich.

## Features

Driveway | Full Height Windows | Island Kitchen | Large Bathroom | Large Bedroom | Large Driveway | Large Kitchen | Light Wood Floor | Open Plan | Staircase | Tiled Floor | Wood Floors