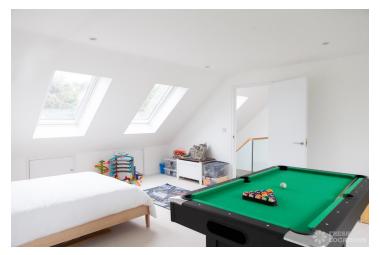

## FL1603 Kidbrooke - SE3

https://www.freshlocations.com/property/kidbrooke/

Architect designed family home with a light modern interior. Spacious open plan kitchen/living space with floor to ceiling windows, opening out onto an extensive patio and garden. Located on a quiet, private road in Blackheath with ample parking. 5 bedrooms including children's bedrooms. Large driveway. London Borough of Greenwich.

## Features

Driveway | Full Height Windows | Island Kitchen | Large Bathroom | Large Bedroom | Large Driveway | Large Kitchen | Light Wood Floor | Open Plan | Staircase | Tiled Floor | Wood Floors