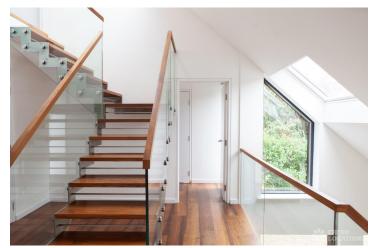

## FL1603 Kidbrooke - SE3

https://www.freshlocations.com/property/kidbrooke/

Architect designed family home with a light modern interior. Spacious open plan kitchen/living space with floor to ceiling windows, opening out onto an extensive patio and garden. Located on a quiet, private road in Blackheath with ample parking. 5 bedrooms including children's bedrooms. Large driveway. London Borough of Greenwich.

## Features

Driveway | Full Height Windows | Island Kitchen | Large Bathroom | Large Bedroom | Large Driveway | Large Kitchen | Light Wood Floor | Open Plan | Staircase | Tiled Floor | Wood Floors