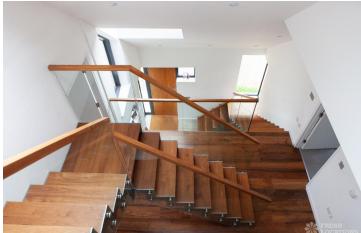

## Features

Driveway | Full Height Windows | Island Kitchen | Large Bathroom | Large Bedroom | Large Driveway | Large Kitchen | Light Wood Floor | Open Plan | Staircase | Tiled Floor | Wood Floors