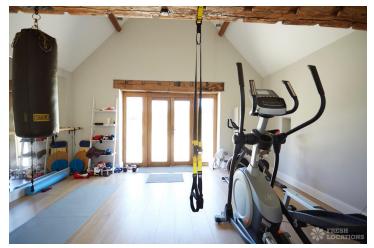

## FL1604 Oxfordshire Farmhouse - OX18

https://www.freshlocations.com/property/oxfordshire-farmhouse/

Modern rustic farmhouse with exposed plaster walls and limestone floor throughout. Eclectic mix of mid century furniture. A range of converted farm buildings, such as a former cowshed swimming pool and a barn converted games room for children. Extensive grounds including courtyards filled with wildflowers.

## **Features**

Ensuite | Exposed Beams | Fireplace | Garden | Greenhouse | Home Gym | Home Office | Island Kitchen | Large Bedroom | Light Wood Floor | Staircase | Swimming Pool | Tiled Floor | Walk In Shower | Walk In Wardrobe | Wood Floors