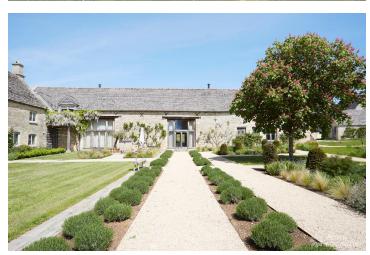

## FL1604 Oxfordshire Farmhouse - OX18

https://www.freshlocations.com/property/oxfordshire-farmhouse/

Modern rustic farmhouse with exposed plaster walls and limestone floor throughout. Eclectic mix of mid century furniture. A range of converted farm buildings, such as a former cowshed swimming pool and a barn converted games room for children. Extensive grounds including courtyards filled with wildflowers.