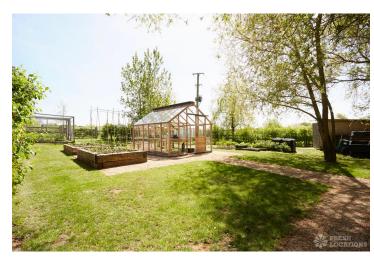

## **Features**

Ensuite | Exposed Beams | Fireplace | Garden | Greenhouse | Home Gym | Home Office | Island Kitchen | Large Bedroom | Light Wood Floor | Staircase | Swimming Pool | Tiled Floor | Walk In Shower | Walk In Wardrobe | Wood Floors