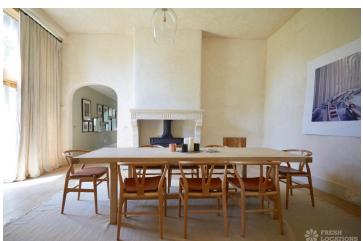

## FL1604 Oxfordshire Farmhouse - OX18

https://www.freshlocations.com/property/oxfordshire-farmhouse/

Modern rustic farmhouse with exposed plaster walls and limestone floor throughout. Eclectic mix of mid century furniture. A range of converted farm buildings, such as a former cowshed swimming pool and a barn converted games room for children. Extensive grounds including courtyards filled with wildflowers.

## **Features**

Ensuite | Exposed Beams | Fireplace | Garden | Greenhouse | Home Gym | Home Office | Island Kitchen | Large Bedroom | Light Wood Floor | Staircase | Swimming Pool | Tiled Floor | Walk In Shower | Walk In Wardrobe | Wood Floors