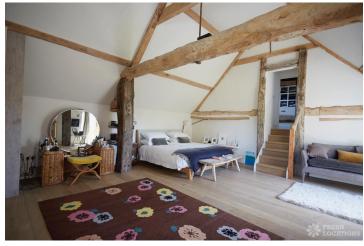

## FL1604 Oxfordshire Farmhouse - OX18

https://www.freshlocations.com/property/oxfordshire-farmhouse/

Modern rustic farmhouse with exposed plaster walls and limestone floor throughout. Eclectic mix of mid century furniture. A range of converted farm buildings, such as a former cowshed swimming pool and a barn converted games room for children. Extensive grounds including courtyards filled with wildflowers.

## **Features**

Ensuite | Exposed Beams | Fireplace | Garden | Greenhouse | Home Gym | Home Office | Island Kitchen | Large Bedroom | Light Wood Floor | Staircase | Swimming Pool | Tiled Floor | Walk In Shower | Walk In Wardrobe | Wood Floors