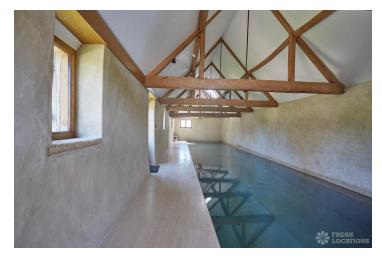

## FL1604 Oxfordshire Farmhouse - OX18

https://www.freshlocations.com/property/oxfordshire-farmhouse/

Modern rustic farmhouse with exposed plaster walls and limestone floor throughout. Eclectic mix of mid century furniture. A range of converted farm buildings, such as a former cowshed swimming pool and a barn converted games room for children. Extensive grounds including courtyards filled with wildflowers.

## **Features**

Ensuite | Exposed Beams | Fireplace | Garden | Greenhouse | Home Gym | Home Office | Island Kitchen | Large Bedroom | Light Wood Floor | Staircase | Swimming Pool | Tiled Floor | Walk In Shower | Walk In Wardrobe | Wood Floors