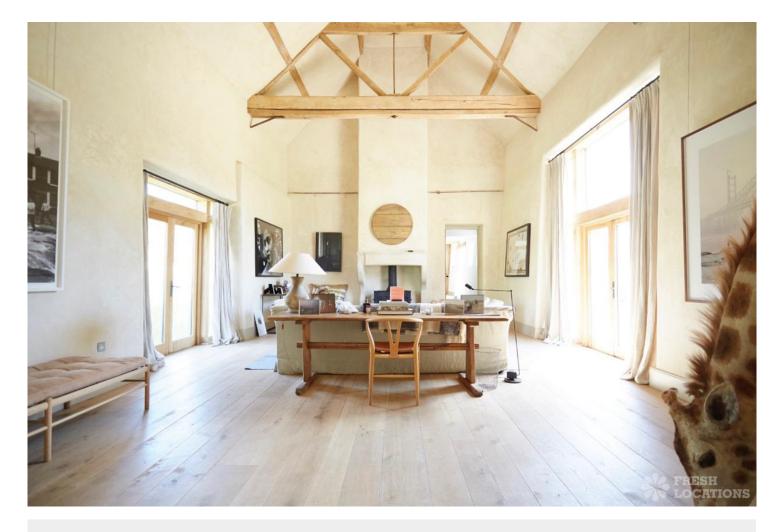

## FL1604 Oxfordshire Farmhouse - OX18

https://www.freshlocations.com/property/oxfordshire-farmhouse/

Modern rustic farmhouse with exposed plaster walls and limestone floor throughout. Eclectic mix of mid century furniture. A range of converted farm buildings, such as a former cowshed swimming pool and a barn converted games room for children. Extensive grounds including courtyards filled with wildflowers.

## **Features**

Ensuite | Exposed Beams | Fireplace | Garden | Greenhouse | Home Gym | Home Office | Island Kitchen | Large Bedroom | Light Wood Floor | Staircase | Swimming Pool | Tiled Floor | Walk In Shower | Walk In Wardrobe | Wood Floors