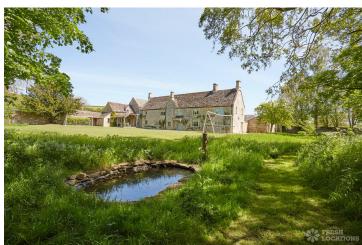

## FL1604 Oxfordshire Farmhouse - OX18

https://www.freshlocations.com/property/oxfordshire-farmhouse/

Modern rustic farmhouse with exposed plaster walls and limestone floor throughout. Eclectic mix of mid century furniture. A range of converted farm buildings, such as a former cowshed swimming pool and a barn converted games room for children. Extensive grounds including courtyards filled with wildflowers.