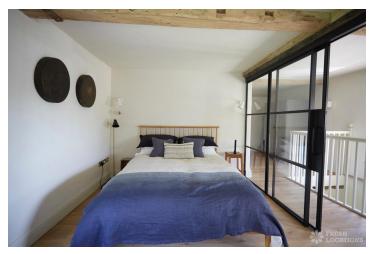

## FL1604 Oxfordshire Farmhouse - OX18

https://www.freshlocations.com/property/oxfordshire-farmhouse/

Modern rustic farmhouse with exposed plaster walls and limestone floor throughout. Eclectic mix of mid century furniture. A range of converted farm buildings, such as a former cowshed swimming pool and a barn converted games room for children. Extensive grounds including courtyards filled with wildflowers.

## **Features**

Ensuite | Exposed Beams | Fireplace | Garden | Greenhouse | Home Gym | Home Office | Island Kitchen | Large Bedroom | Light Wood Floor | Staircase | Swimming Pool | Tiled Floor | Walk In Shower | Walk In Wardrobe | Wood Floors