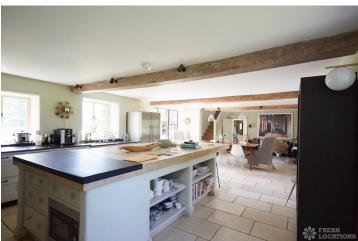

## FL1604 Oxfordshire Farmhouse - OX18

https://www.freshlocations.com/property/oxfordshire-farmhouse/

Modern rustic farmhouse with exposed plaster walls and limestone floor throughout. Eclectic mix of mid century furniture. A range of converted farm buildings, such as a former cowshed swimming pool and a barn converted games room for children. Extensive grounds including courtyards filled with wildflowers.

## **Features**

Ensuite | Exposed Beams | Fireplace | Garden | Greenhouse | Home Gym | Home Office | Island Kitchen | Large Bedroom | Light Wood Floor | Staircase | Swimming Pool | Tiled Floor | Walk In Shower | Walk In Wardrobe | Wood Floors