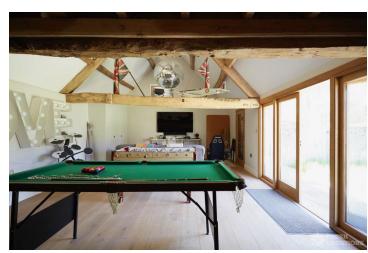

## FL1604 Oxfordshire Farmhouse - OX18

https://www.freshlocations.com/property/oxfordshire-farmhouse/

Modern rustic farmhouse with exposed plaster walls and limestone floor throughout. Eclectic mix of mid century furniture. A range of converted farm buildings, such as a former cowshed swimming pool and a barn converted games room for children. Extensive grounds including courtyards filled with wildflowers.

## **Features**

Ensuite | Exposed Beams | Fireplace | Garden | Greenhouse | Home Gym | Home Office | Island Kitchen | Large Bedroom | Light Wood Floor | Staircase | Swimming Pool | Tiled Floor | Walk In Shower | Walk In Wardrobe | Wood Floors