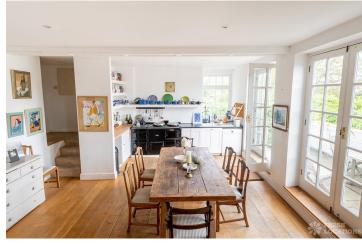

## FL1608 Bedmond - WD5

https://www.freshlocations.com/property/bedmond/

A country house in Hertfordshire, just outside the M25. This property features multiple reception rooms and large bedrooms. Two kitchens with agas and plenty of original features. The versatile grounds have an outdoor swimming pool, tennis court, walled garden, greenhouse, bluebell woodland, cottage/vegetable gardens, a greenhouse and surrounding fields.

## **Features**

Aga | Balcony | Ensuite | Exposed Beams | Fireplace | Greenhouse | Large Bedroom | Light Wood Floor | Open Plan | Overgrown Garden | Staircase | Swimming Pool | Unrestricted Parking | Wood Floors