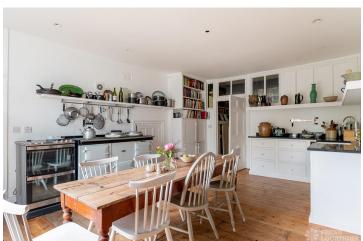

## FL1608 Bedmond - WD5

https://www.freshlocations.com/property/bedmond/

A country house in Hertfordshire, just outside the M25. This property features multiple reception rooms and large bedrooms. Two kitchens with agas and plenty of original features. The versatile grounds have an outdoor swimming pool, tennis court, walled garden, greenhouse, bluebell woodland, cottage/vegetable gardens, a greenhouse and surrounding fields.

## **Features**

Aga | Balcony | Ensuite | Exposed Beams | Fireplace | Greenhouse | Large Bedroom | Light Wood Floor | Open Plan | Overgrown Garden | Staircase | Swimming Pool | Unrestricted Parking | Wood Floors