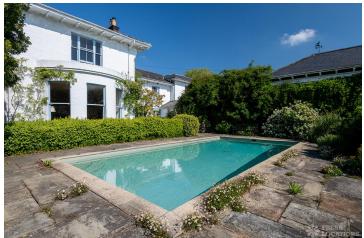

## FL1608 Bedmond - WD5

https://www.freshlocations.com/property/bedmond/

A country house in Hertfordshire, just outside the M25. This property features multiple reception rooms and large bedrooms. Two kitchens with agas and plenty of original features. The versatile grounds have an outdoor swimming pool, tennis court, walled garden, greenhouse, bluebell woodland, cottage/vegetable gardens, a greenhouse and surrounding fields.

## **Features**

Aga | Balcony | Ensuite | Exposed Beams | Fireplace | Greenhouse | Large Bedroom | Light Wood Floor | Open Plan | Overgrown Garden | Staircase | Swimming Pool | Unrestricted Parking | Wood Floors