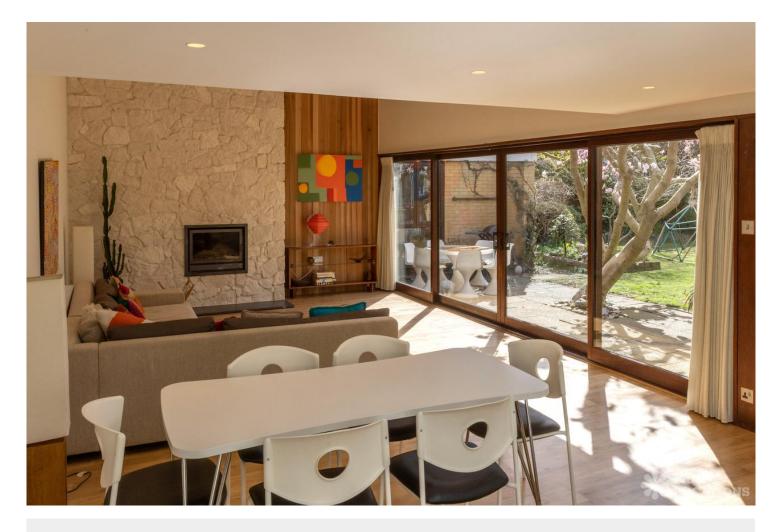

## FL1609 Ham Yard - TW10

https://www.freshlocations.com/property/ham-yard/

Mid Century detached house in Richmond. This amazing shoot location mixes 70s style with contemporary features. The property includes an open wooden staircase, wood clad and an outdoor swimming pool. London Borough of Richmond.

## **Features**

Driveway | Ensuite | Fireplace | Full Height Windows | Garage | Garden | Home Office | Island Cooker | Island Kitchen | Large Bedroom | Large Driveway | Large Garden | Light Wood Floor | Open Staircase | Staircase | Swimming Pool | Walk In Shower | Wood Floors | Wood Panelled