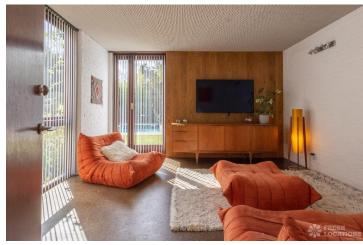

## FL1609 Ham Yard - TW10

https://www.freshlocations.com/property/ham-yard/

Mid Century detached house in Richmond. This amazing shoot location mixes 70s style with contemporary features. The property includes an open wooden staircase, wood clad and an outdoor swimming pool. London Borough of Richmond.

## **Features**

Driveway | Ensuite | Fireplace | Full Height Windows | Garage | Garden | Home Office | Island Cooker | Island Kitchen | Large Bedroom | Large Driveway | Large Garden | Light Wood Floor | Open Staircase | Staircase | Swimming Pool | Walk In Shower | Wood Floors | Wood Panelled