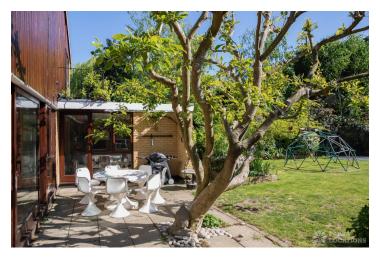

## FL1609 Ham Yard - TW10

https://www.freshlocations.com/property/ham-yard/

Mid Century detached house in Richmond. This amazing shoot location mixes 70s style with contemporary features. The property includes an open wooden staircase, wood clad and an outdoor swimming pool. London Borough of Richmond.

## **Features**

Driveway | Ensuite | Fireplace | Full Height Windows | Garage | Garden | Home Office | Island Cooker | Island Kitchen | Large Bedroom | Large Driveway | Large Garden | Light Wood Floor | Open Staircase | Staircase | Swimming Pool | Walk In Shower | Wood Floors | Wood Panelled