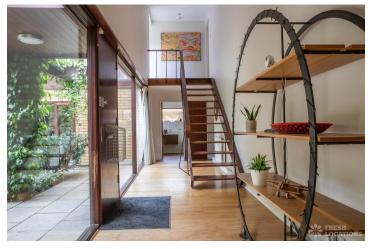

## FL1609 Ham Yard - TW10

https://www.freshlocations.com/property/ham-yard/

Mid Century detached house in Richmond. This amazing shoot location mixes 70s style with contemporary features. The property includes an open wooden staircase, wood clad and an outdoor swimming pool. London Borough of Richmond.

## **Features**

Driveway | Ensuite | Fireplace | Full Height Windows | Garage | Garden | Home Office | Island Cooker | Island Kitchen | Large Bedroom | Large Driveway | Large Garden | Light Wood Floor | Open Staircase | Staircase | Swimming Pool | Walk In Shower | Wood Floors | Wood Panelled