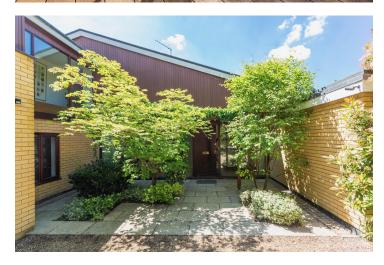

## FL1609 Ham Yard - TW10

https://www.freshlocations.com/property/ham-yard/

Mid Century detached house in Richmond. This amazing shoot location mixes 70s style with contemporary features. The property includes an open wooden staircase, wood clad and an outdoor swimming pool. London Borough of Richmond.

## **Features**

Driveway | Ensuite | Fireplace | Full Height Windows | Garage | Garden | Home Office | Island Cooker | Island Kitchen | Large Bedroom | Large Driveway | Large Garden | Light Wood Floor | Open Staircase | Staircase | Swimming Pool | Walk In Shower | Wood Floors | Wood Panelled