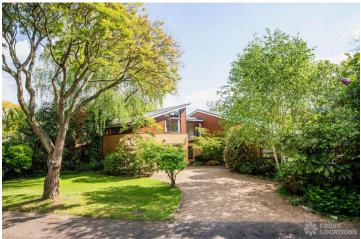

## FL1609 Ham Yard - TW10

https://www.freshlocations.com/property/ham-yard/

Mid Century detached house in Richmond. This amazing shoot location mixes 70s style with contemporary features. The property includes an open wooden staircase, wood clad and an outdoor swimming pool. London Borough of Richmond.

## **Features**

Driveway | Ensuite | Fireplace | Full Height Windows | Garage | Garden | Home Office | Island Cooker | Island Kitchen | Large Bedroom | Large Driveway | Large Garden | Light Wood Floor | Open Staircase | Staircase | Swimming Pool | Walk In Shower | Wood Floors | Wood Panelled