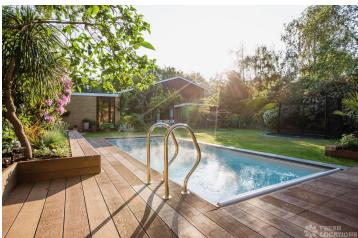

## FL1609 Ham Yard - TW10

https://www.freshlocations.com/property/ham-yard/

Mid Century detached house in Richmond. This amazing shoot location mixes 70s style with contemporary features. The property includes an open wooden staircase, wood clad and an outdoor swimming pool. London Borough of Richmond.

## **Features**

Driveway | Ensuite | Fireplace | Full Height Windows | Garage | Garden | Home Office | Island Cooker | Island Kitchen | Large Bedroom | Large Driveway | Large Garden | Light Wood Floor | Open Staircase | Staircase | Swimming Pool | Walk In Shower | Wood Floors | Wood Panelled