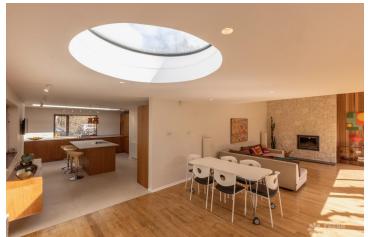

## FL1609 Ham Yard - TW10

https://www.freshlocations.com/property/ham-yard/

Mid Century detached house in Richmond. This amazing shoot location mixes 70s style with contemporary features. The property includes an open wooden staircase, wood clad and an outdoor swimming pool. London Borough of Richmond.

## **Features**

Driveway | Ensuite | Fireplace | Full Height Windows | Garage | Garden | Home Office | Island Cooker | Island Kitchen | Large Bedroom | Large Driveway | Large Garden | Light Wood Floor | Open Staircase | Staircase | Swimming Pool | Walk In Shower | Wood Floors | Wood Panelled