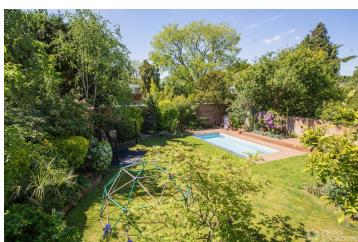

## FL1609 Ham Yard - TW10

https://www.freshlocations.com/property/ham-yard/

Mid Century detached house in Richmond. This amazing shoot location mixes 70s style with contemporary features. The property includes an open wooden staircase, wood clad and an outdoor swimming pool. London Borough of Richmond.

## **Features**

Driveway | Ensuite | Fireplace | Full Height Windows | Garage | Garden | Home Office | Island Cooker | Island Kitchen | Large Bedroom | Large Driveway | Large Garden | Light Wood Floor | Open Staircase | Staircase | Swimming Pool | Walk In Shower | Wood Floors | Wood Panelled