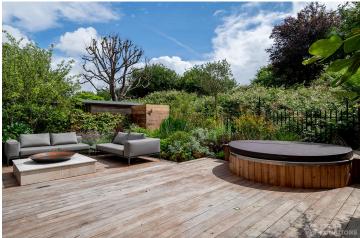

## FL1623 Laurel - SW13

https://www.freshlocations.com/property/laurel/

A stunning family home in Richmond Upon Thames. Elegant decor throughout with a large, contemporary, white and gold kitchen. The basement houses a cinema/bar area with feature curved sofa. The master bedroom at the top of the house has high ceilings, a Juliet balconcy and walk-in-wardrobe area. To the rear of the house is a large garden with summerhouse, decked seating area, tree-swing and a hot tub. London Borough of Richmond.