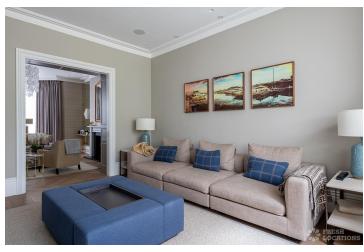

## FL1623 Laurel - SW13

https://www.freshlocations.com/property/laurel/

A stunning family home in Richmond Upon Thames. Elegant decor throughout with a large, contemporary, white and gold kitchen. The basement houses a cinema/bar area with feature curved sofa. The master bedroom at the top of the house has high ceilings, a Juliet balconcy and walk-in-wardrobe area. To the rear of the house is a large garden with summerhouse, decked seating area, tree-swing and a hot tub. London Borough of Richmond.

## **Features**

Bay Window | Decked Terrace | Driveway | Ensuite | Fireplace | Full Height Windows | Garden | Home Gym | Island Kitchen | Large Bedroom | Large Kitchen | Light Wood Floor | Open Plan | Parquet Floor | Skylights | Staircase | Summer House | Tiled Floor | Walk In Shower | Walk In Wardrobe | Wood Floors