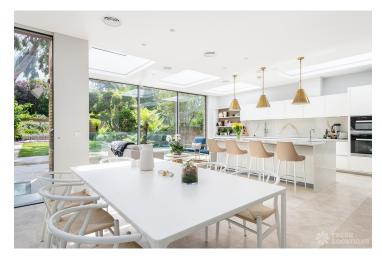

## FL1623 Laurel - SW13

https://www.freshlocations.com/property/laurel/

A stunning family home in Richmond Upon Thames. Elegant decor throughout with a large, contemporary, white and gold kitchen. The basement houses a cinema/bar area with feature curved sofa. The master bedroom at the top of the house has high ceilings, a Juliet balconcy and walk-in-wardrobe area. To the rear of the house is a large garden with summerhouse, decked seating area, tree-swing and a hot tub. London Borough of Richmond.

## **Features**

Bay Window | Decked Terrace | Driveway | Ensuite | Fireplace | Full Height Windows | Garden | Home Gym | Island Kitchen | Large Bedroom | Large Kitchen | Light Wood Floor | Open Plan | Parquet Floor | Skylights | Staircase | Summer House | Tiled Floor | Walk In Shower | Walk In Wardrobe | Wood Floors