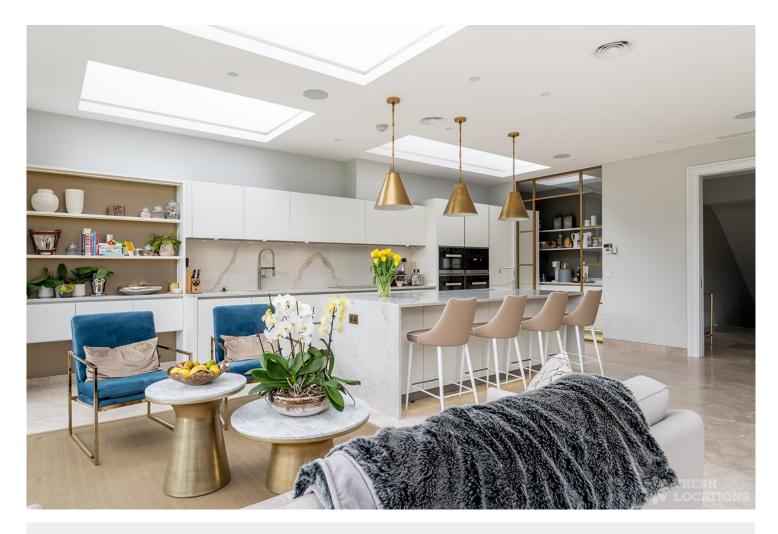

## FL1623 Laurel - SW13

https://www.freshlocations.com/property/laurel/

A stunning family home in Richmond Upon Thames. Elegant decor throughout with a large, contemporary, white and gold kitchen. The basement houses a cinema/bar area with feature curved sofa. The master bedroom at the top of the house has high ceilings, a Juliet balconcy and walk-in-wardrobe area. To the rear of the house is a large garden with summerhouse, decked seating area, tree-swing and a hot tub. London Borough of Richmond.

## **Features**

Bay Window | Decked Terrace | Driveway | Ensuite | Fireplace | Full Height Windows | Garden | Home Gym | Island Kitchen | Large Bedroom | Large Kitchen | Light Wood Floor | Open Plan | Parquet Floor | Skylights | Staircase | Summer House | Tiled Floor | Walk In Shower | Walk In Wardrobe | Wood Floors