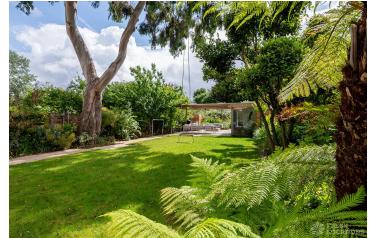

## FL1623 Laurel - SW13

https://www.freshlocations.com/property/laurel/

A stunning family home in Richmond Upon Thames. Elegant decor throughout with a large, contemporary, white and gold kitchen. The basement houses a cinema/bar area with feature curved sofa. The master bedroom at the top of the house has high ceilings, a Juliet balconcy and walk-in-wardrobe area. To the rear of the house is a large garden with summerhouse, decked seating area, tree-swing and a hot tub. London Borough of Richmond.

## **Features**

Bay Window | Decked Terrace | Driveway | Ensuite | Fireplace | Full Height Windows | Garden | Home Gym | Island Kitchen | Large Bedroom | Large Kitchen | Light Wood Floor | Open Plan | Parquet Floor | Skylights | Staircase | Summer House | Tiled Floor | Walk In Shower | Walk In Wardrobe | Wood Floors