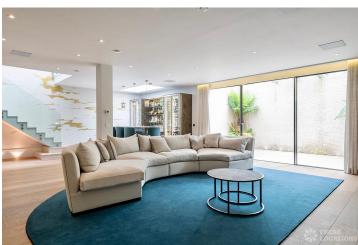

## FL1623 Laurel - SW13

https://www.freshlocations.com/property/laurel/

A stunning family home in Richmond Upon Thames. Elegant decor throughout with a large, contemporary, white and gold kitchen. The basement houses a cinema/bar area with feature curved sofa. The master bedroom at the top of the house has high ceilings, a Juliet balconcy and walk-in-wardrobe area. To the rear of the house is a large garden with summerhouse, decked seating area, tree-swing and a hot tub. London Borough of Richmond.

## **Features**

Bay Window | Decked Terrace | Driveway | Ensuite | Fireplace | Full Height Windows | Garden | Home Gym | Island Kitchen | Large Bedroom | Large Kitchen | Light Wood Floor | Open Plan | Parquet Floor | Skylights | Staircase | Summer House | Tiled Floor | Walk In Shower | Walk In Wardrobe | Wood Floors