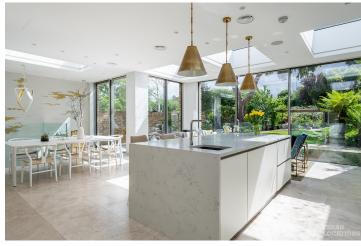

## FL1623 Laurel - SW13

https://www.freshlocations.com/property/laurel/

A stunning family home in Richmond Upon Thames. Elegant decor throughout with a large, contemporary, white and gold kitchen. The basement houses a cinema/bar area with feature curved sofa. The master bedroom at the top of the house has high ceilings, a Juliet balconcy and walk-in-wardrobe area. To the rear of the house is a large garden with summerhouse, decked seating area, tree-swing and a hot tub. London Borough of Richmond.

## **Features**

Bay Window | Decked Terrace | Driveway | Ensuite | Fireplace | Full Height Windows | Garden | Home Gym | Island Kitchen | Large Bedroom | Large Kitchen | Light Wood Floor | Open Plan | Parquet Floor | Skylights | Staircase | Summer House | Tiled Floor | Walk In Shower | Walk In Wardrobe | Wood Floors