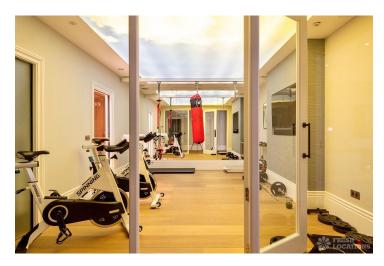

## **Features**

Bay Window | Decked Terrace | Driveway | Ensuite | Fireplace | Full Height Windows | Garden | Home Gym | Island Kitchen | Large Bedroom | Large Kitchen | Light Wood Floor | Open Plan | Parquet Floor | Skylights | Staircase | Summer House | Tiled Floor | Walk In Shower | Walk In Wardrobe | Wood Floors