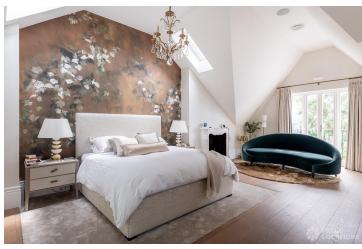

## FL1623 Laurel - SW13

https://www.freshlocations.com/property/laurel/

A stunning family home in Richmond Upon Thames. Elegant decor throughout with a large, contemporary, white and gold kitchen. The basement houses a cinema/bar area with feature curved sofa. The master bedroom at the top of the house has high ceilings, a Juliet balconcy and walk-in-wardrobe area. To the rear of the house is a large garden with summerhouse, decked seating area, tree-swing and a hot tub. London Borough of Richmond.

## **Features**

Bay Window | Decked Terrace | Driveway | Ensuite | Fireplace | Full Height Windows | Garden | Home Gym | Island Kitchen | Large Bedroom | Large Kitchen | Light Wood Floor | Open Plan | Parquet Floor | Skylights | Staircase | Summer House | Tiled Floor | Walk In Shower | Walk In Wardrobe | Wood Floors