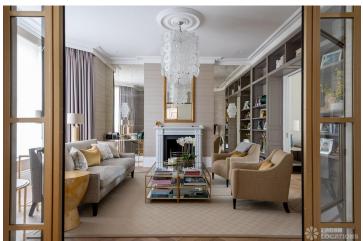

## FL1623 Laurel - SW13

https://www.freshlocations.com/property/laurel/

A stunning family home in Richmond Upon Thames. Elegant decor throughout with a large, contemporary, white and gold kitchen. The basement houses a cinema/bar area with feature curved sofa. The master bedroom at the top of the house has high ceilings, a Juliet balconcy and walk-in-wardrobe area. To the rear of the house is a large garden with summerhouse, decked seating area, tree-swing and a hot tub. London Borough of Richmond.

## **Features**

Bay Window | Decked Terrace | Driveway | Ensuite | Fireplace | Full Height Windows | Garden | Home Gym | Island Kitchen | Large Bedroom | Large Kitchen | Light Wood Floor | Open Plan | Parquet Floor | Skylights | Staircase | Summer House | Tiled Floor | Walk In Shower | Walk In Wardrobe | Wood Floors