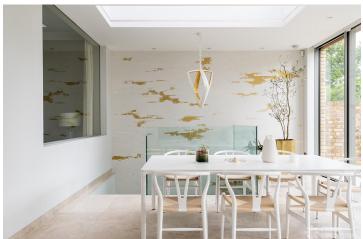

## FL1623 Laurel - SW13

https://www.freshlocations.com/property/laurel/

A stunning family home in Richmond Upon Thames. Elegant decor throughout with a large, contemporary, white and gold kitchen. The basement houses a cinema/bar area with feature curved sofa. The master bedroom at the top of the house has high ceilings, a Juliet balconcy and walk-in-wardrobe area. To the rear of the house is a large garden with summerhouse, decked seating area, tree-swing and a hot tub. London Borough of Richmond.

## **Features**

Bay Window | Decked Terrace | Driveway | Ensuite | Fireplace | Full Height Windows | Garden | Home Gym | Island Kitchen | Large Bedroom | Large Kitchen | Light Wood Floor | Open Plan | Parquet Floor | Skylights | Staircase | Summer House | Tiled Floor | Walk In Shower | Walk In Wardrobe | Wood Floors