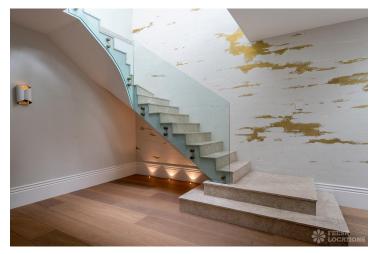

## **Features**

Bay Window | Decked Terrace | Driveway | Ensuite | Fireplace | Full Height Windows | Garden | Home Gym | Island Kitchen | Large Bedroom | Large Kitchen | Light Wood Floor | Open Plan | Parquet Floor | Skylights | Staircase | Summer House | Tiled Floor | Walk In Shower | Walk In Wardrobe | Wood Floors