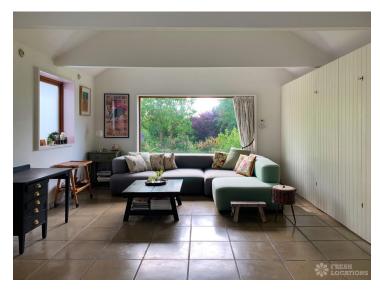

## FL1626 Dam Green - IP22

https://www.freshlocations.com/property/dam-green/

This bungalow in Norfolk has been tastefully extended and modernised. Colourful decor throughout with a large white and pink tiled bathroom. Front and back gardens include flower and vegetable beds. The outdoor shelter matches the exterior of the bungalow but with open sides.

## **Features**

Decked Terrace | Driveway | Ensuite | Front Garden | Garden | Gas Hob | Island Cooker | Island Kitchen | Large Bathroom | Large Kitchen | Open Plan | Overgrown Garden | Tiled Floor | Unrestricted Parking | Walk In Shower | Wood Floors