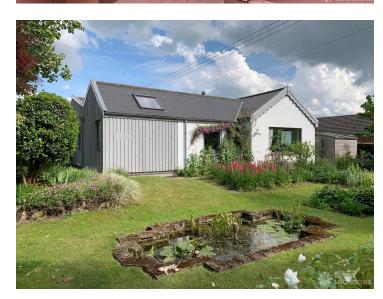

## FL1626 Dam Green - IP22

https://www.freshlocations.com/property/dam-green/

This bungalow in Norfolk has been tastefully extended and modernised. Colourful decor throughout with a large white and pink tiled bathroom. Front and back gardens include flower and vegetable beds. The outdoor shelter matches the exterior of the bungalow but with open sides.

## **Features**

Decked Terrace | Driveway | Ensuite | Front Garden | Garden | Gas Hob | Island Cooker | Island Kitchen | Large Bathroom | Large Kitchen | Open Plan | Overgrown Garden | Tiled Floor | Unrestricted Parking | Walk In Shower | Wood Floors