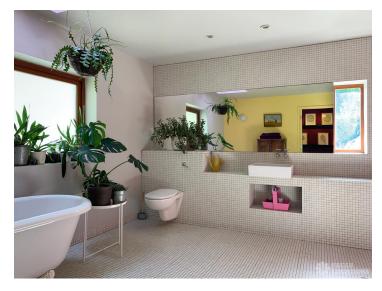

## FL1626 Dam Green - IP22

https://www.freshlocations.com/property/dam-green/

This bungalow in Norfolk has been tastefully extended and modernised. Colourful decor throughout with a large white and pink tiled bathroom. Front and back gardens include flower and vegetable beds. The outdoor shelter matches the exterior of the bungalow but with open sides.

## **Features**

Decked Terrace | Driveway | Ensuite | Front Garden | Garden | Gas Hob | Island Cooker | Island Kitchen | Large Bathroom | Large Kitchen | Open Plan | Overgrown Garden | Tiled Floor | Unrestricted Parking | Walk In Shower | Wood Floors