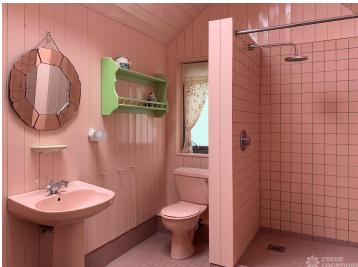

## FL1626 Dam Green - IP22

https://www.freshlocations.com/property/dam-green/

This bungalow in Norfolk has been tastefully extended and modernised. Colourful decor throughout with a large white and pink tiled bathroom. Front and back gardens include flower and vegetable beds. The outdoor shelter matches the exterior of the bungalow but with open sides.

## **Features**

Decked Terrace | Driveway | Ensuite | Front Garden | Garden | Gas Hob | Island Cooker | Island Kitchen | Large Bathroom | Large Kitchen | Open Plan | Overgrown Garden | Tiled Floor | Unrestricted Parking | Walk In Shower | Wood Floors