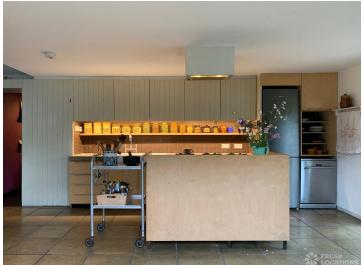

## FL1626 Dam Green - IP22

https://www.freshlocations.com/property/dam-green/

This bungalow in Norfolk has been tastefully extended and modernised. Colourful decor throughout with a large white and pink tiled bathroom. Front and back gardens include flower and vegetable beds. The outdoor shelter matches the exterior of the bungalow but with open sides.

## **Features**

Decked Terrace | Driveway | Ensuite | Front Garden | Garden | Gas Hob | Island Cooker | Island Kitchen | Large Bathroom | Large Kitchen | Open Plan | Overgrown Garden | Tiled Floor | Unrestricted Parking | Walk In Shower | Wood Floors