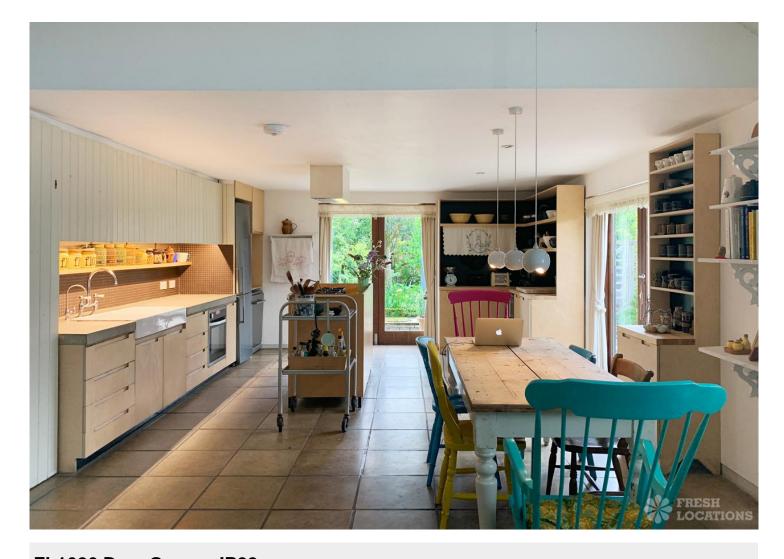

## FL1626 Dam Green - IP22

https://www.freshlocations.com/property/dam-green/

This bungalow in Norfolk has been tastefully extended and modernised. Colourful decor throughout with a large white and pink tiled bathroom. Front and back gardens include flower and vegetable beds. The outdoor shelter matches the exterior of the bungalow but with open sides.

## **Features**

Decked Terrace | Driveway | Ensuite | Front Garden | Garden | Gas Hob | Island Cooker | Island Kitchen | Large Bathroom | Large Kitchen | Open Plan | Overgrown Garden | Tiled Floor | Unrestricted Parking | Walk In Shower | Wood Floors