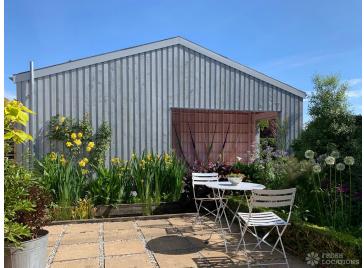

## FL1626 Dam Green - IP22

https://www.freshlocations.com/property/dam-green/

This bungalow in Norfolk has been tastefully extended and modernised. Colourful decor throughout with a large white and pink tiled bathroom. Front and back gardens include flower and vegetable beds. The outdoor shelter matches the exterior of the bungalow but with open sides.