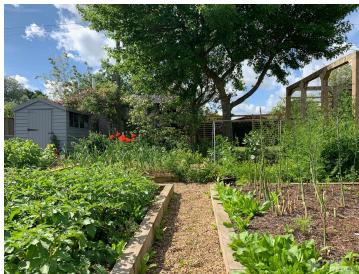

## FL1626 Dam Green - IP22

https://www.freshlocations.com/property/dam-green/

This bungalow in Norfolk has been tastefully extended and modernised. Colourful decor throughout with a large white and pink tiled bathroom. Front and back gardens include flower and vegetable beds. The outdoor shelter matches the exterior of the bungalow but with open sides.

## **Features**

Decked Terrace | Driveway | Ensuite | Front Garden | Garden | Gas Hob | Island Cooker | Island Kitchen | Large Bathroom | Large Kitchen | Open Plan | Overgrown Garden | Tiled Floor | Unrestricted Parking | Walk In Shower | Wood Floors