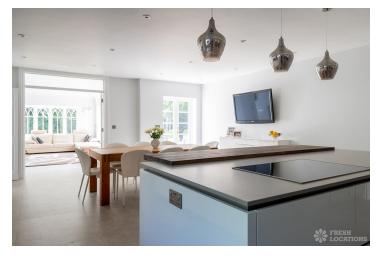

## FL1636 Barnet Close - EN5

https://www.freshlocations.com/property/barnet-close/

Large family home in North London. Spacious rooms with different styles in each room. Large modern kitchen, 2 living areas and a traditional dining room. Lovely large garden with mature trees and swings. Mock Georgian frontage with a double garage and good space for several cars on the driveway. London Borough of Barnet.

## **Features**

Driveway | Ensuite | Fireplace | Front Garden | Garden | Home Office | Island Cooker | Island Kitchen | Large Bedroom | Large Driveway | Large Kitchen | Open Plan | Staircase | Tiled Floor | Walk In Shower