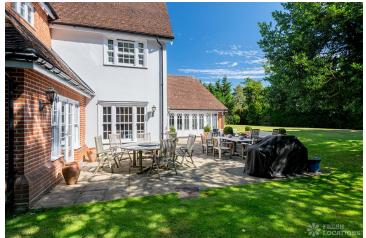

## FL1636 Barnet Close - EN5

https://www.freshlocations.com/property/barnet-close/

Large family home in North London. Spacious rooms with different styles in each room. Large modern kitchen, 2 living areas and a traditional dining room. Lovely large garden with mature trees and swings. Mock Georgian frontage with a double garage and good space for several cars on the driveway. London Borough of Barnet.

## **Features**

Driveway | Ensuite | Fireplace | Front Garden | Garden | Home Office | Island Cooker | Island Kitchen | Large Bedroom | Large Driveway | Large Kitchen | Open Plan | Staircase | Tiled Floor | Walk In Shower