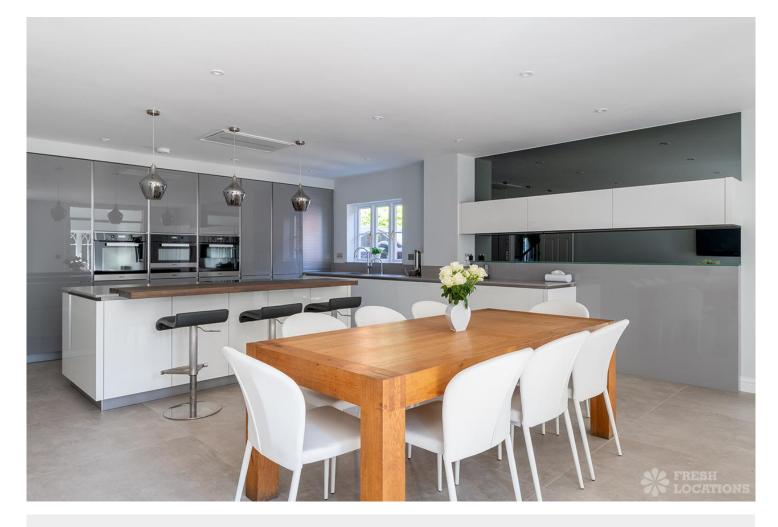

## FL1636 Barnet Close - EN5

https://www.freshlocations.com/property/barnet-close/

Large family home in North London. Spacious rooms with different styles in each room. Large modern kitchen, 2 living areas and a traditional dining room. Lovely large garden with mature trees and swings. Mock Georgian frontage with a double garage and good space for several cars on the driveway. London Borough of Barnet.

## **Features**

Driveway | Ensuite | Fireplace | Front Garden | Garden | Home Office | Island Cooker | Island Kitchen | Large Bedroom | Large Driveway | Large Kitchen | Open Plan | Staircase | Tiled Floor | Walk In Shower