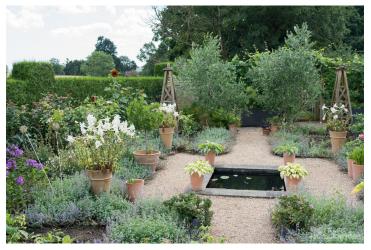

## FL1662 Hadlow Manor House - TN11

https://www.freshlocations.com/property/hadlow-manor-house/

This classical Georgian house in Kent sits in rural location with wild gardens and formal grounds. The ground floor has high ceilings, lots of natural light with wooden and stone floors, 4 working fireplaces. 8000 square foot of space including a cellar. Approximately 3 acres of formal garden with formal beds, water features, a wildflower meadow, tennis court and large greenhouse. There are a further 7 acres of parkland with mature oaks.