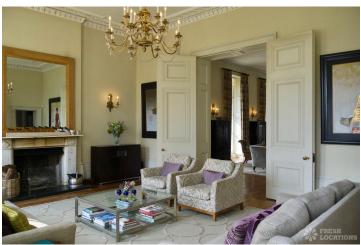

## FL1662 Hadlow Manor House - TN11

https://www.freshlocations.com/property/hadlow-manor-house/

This classical Georgian house in Kent sits in rural location with wild gardens and formal grounds. The ground floor has high ceilings, lots of natural light with wooden and stone floors, 4 working fireplaces. 8000 square foot of space including a cellar. Approximately 3 acres of formal garden with formal beds, water features, a wildflower meadow, tennis court and large greenhouse. There are a further 7 acres of parkland with mature oaks.

## Features

Dark Wood Floor | Driveway | Exposed Brick | Fireplace | Front Garden | Full Height Windows | Garage | Garden | Greenhouse | Island Kitchen | Large Driveway | Light Wood Floor | Open Plan | Overgrown Garden | Parquet Floor | Staircase | Tiled Floor | Wood Floors