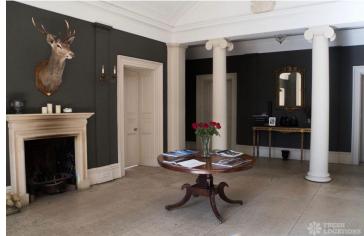

## FL1662 Hadlow Manor House - TN11

https://www.freshlocations.com/property/hadlow-manor-house/

This classical Georgian house in Kent sits in rural location with wild gardens and formal grounds. The ground floor has high ceilings, lots of natural light with wooden and stone floors, 4 working fireplaces. 8000 square foot of space including a cellar. Approximately 3 acres of formal garden with formal beds, water features, a wildflower meadow, tennis court and large greenhouse. There are a further 7 acres of parkland with mature oaks.

## Features

Dark Wood Floor | Driveway | Exposed Brick | Fireplace | Front Garden | Full Height Windows | Garage | Garden | Greenhouse | Island Kitchen | Large Driveway | Light Wood Floor | Open Plan | Overgrown Garden | Parquet Floor | Staircase | Tiled Floor | Wood Floors