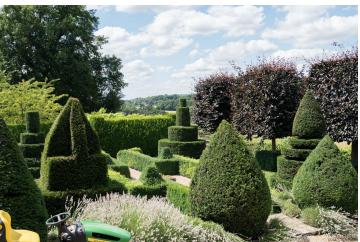

## FL1662 Hadlow Manor House - TN11

https://www.freshlocations.com/property/hadlow-manor-house/

This classical Georgian house in Kent sits in rural location with wild gardens and formal grounds. The ground floor has high ceilings, lots of natural light with wooden and stone floors, 4 working fireplaces. 8000 square foot of space including a cellar. Approximately 3 acres of formal garden with formal beds, water features, a wildflower meadow, tennis court and large greenhouse. There are a further 7 acres of parkland with mature oaks.