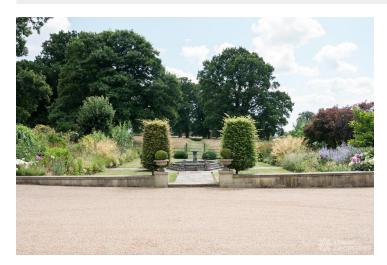

## FL1662 Hadlow Manor House - TN11

https://www.freshlocations.com/property/hadlow-manor-house/

This classical Georgian house in Kent sits in rural location with wild gardens and formal grounds. The ground floor has high ceilings, lots of natural light with wooden and stone floors, 4 working fireplaces. 8000 square foot of space including a cellar. Approximately 3 acres of formal garden with formal beds, water features, a wildflower meadow, tennis court and large greenhouse. There are a further 7 acres of parkland with mature oaks.