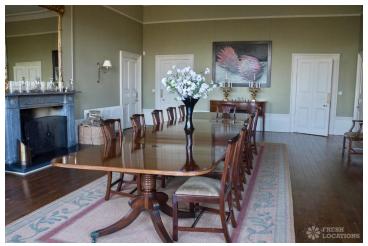

## FL1662 Hadlow Manor House - TN11

https://www.freshlocations.com/property/hadlow-manor-house/

This classical Georgian house in Kent sits in rural location with wild gardens and formal grounds. The ground floor has high ceilings, lots of natural light with wooden and stone floors, 4 working fireplaces. 8000 square foot of space including a cellar. Approximately 3 acres of formal garden with formal beds, water features, a wildflower meadow, tennis court and large greenhouse. There are a further 7 acres of parkland with mature oaks.