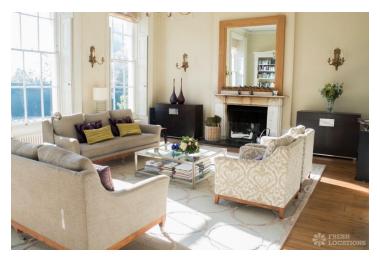

## FL1662 Hadlow Manor House - TN11

https://www.freshlocations.com/property/hadlow-manor-house/

This classical Georgian house in Kent sits in rural location with wild gardens and formal grounds. The ground floor has high ceilings, lots of natural light with wooden and stone floors, 4 working fireplaces. 8000 square foot of space including a cellar. Approximately 3 acres of formal garden with formal beds, water features, a wildflower meadow, tennis court and large greenhouse. There are a further 7 acres of parkland with mature oaks.

## Features

Dark Wood Floor | Driveway | Exposed Brick | Fireplace | Front Garden | Full Height Windows | Garage | Garden | Greenhouse | Island Kitchen | Large Driveway | Light Wood Floor | Open Plan | Overgrown Garden | Parquet Floor | Staircase | Tiled Floor | Wood Floors