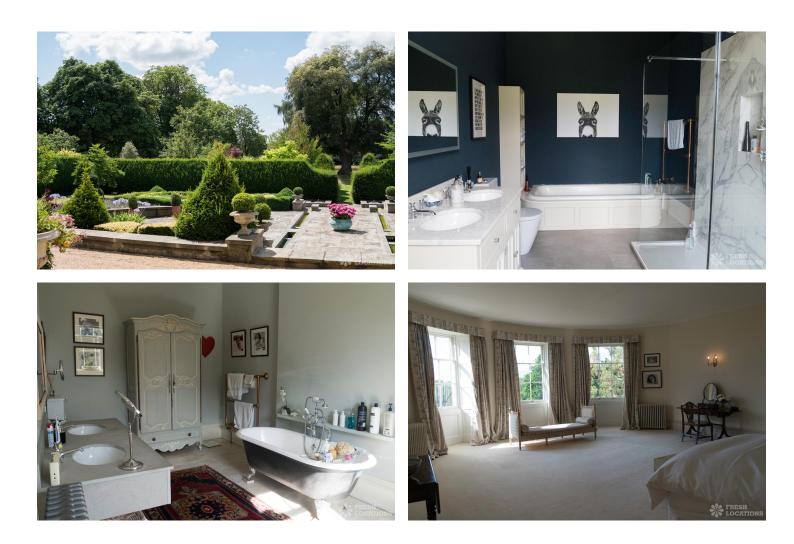

## FL1662 Hadlow Manor House - TN11

https://www.freshlocations.com/property/hadlow-manor-house/

This classical Georgian house in Kent sits in rural location with wild gardens and formal grounds. The ground floor has high ceilings, lots of natural light with wooden and stone floors, 4 working fireplaces. 8000 square foot of space including a cellar. Approximately 3 acres of formal garden with formal beds, water features, a wildflower meadow, tennis court and large greenhouse. There are a further 7 acres of parkland with mature oaks.