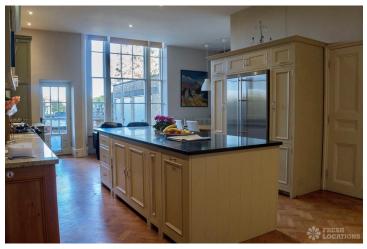

## FL1662 Hadlow Manor House - TN11

https://www.freshlocations.com/property/hadlow-manor-house/

This classical Georgian house in Kent sits in rural location with wild gardens and formal grounds. The ground floor has high ceilings, lots of natural light with wooden and stone floors, 4 working fireplaces. 8000 square foot of space including a cellar. Approximately 3 acres of formal garden with formal beds, water features, a wildflower meadow, tennis court and large greenhouse. There are a further 7 acres of parkland with mature oaks.

## Features

Dark Wood Floor | Driveway | Exposed Brick | Fireplace | Front Garden | Full Height Windows | Garage | Garden | Greenhouse | Island Kitchen | Large Driveway | Light Wood Floor | Open Plan | Overgrown Garden | Parquet Floor | Staircase | Tiled Floor | Wood Floors