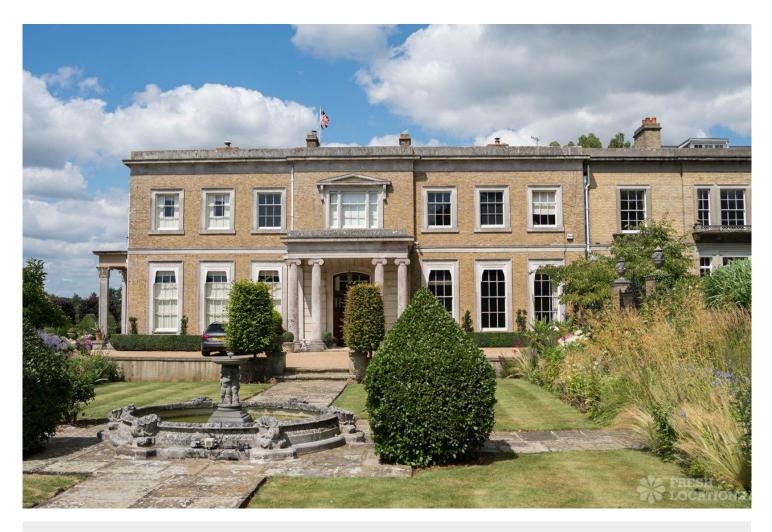

## FL1662 Hadlow Manor House - TN11

https://www.freshlocations.com/property/hadlow-manor-house/

This classical Georgian house in Kent sits in rural location with wild gardens and formal grounds. The ground floor has high ceilings, lots of natural light with wooden and stone floors, 4 working fireplaces. 8000 square foot of space including a cellar. Approximately 3 acres of formal garden with formal beds, water features, a wildflower meadow, tennis court and large greenhouse. There are a further 7 acres of parkland with mature oaks.