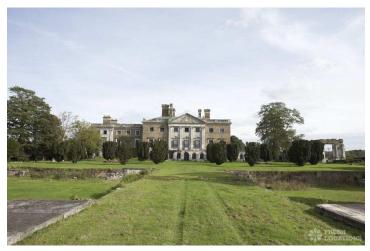

## FL1672 Epping Stately - CM16

https://www.freshlocations.com/property/epping-stately/

'Faded Grandeur', semi-derelict Georgian mansion in Essex. Sited on an elevated location in Epping Forest, on a ridge overlooking its landscaped parkland and walled garden. Various outbuildings, ruins, greenhouses, and modern farm buildings on site. Lots of variety and interest without any public highways or traffic noise. Just outside the M25.