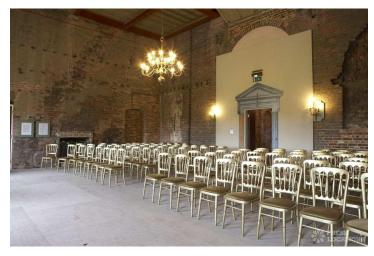

## FL1672 Epping Stately - CM16

https://www.freshlocations.com/property/epping-stately/

'Faded Grandeur', semi-derelict Georgian mansion in Essex. Sited on an elevated location in Epping Forest, on a ridge overlooking its landscaped parkland and walled garden. Various outbuildings, ruins, greenhouses, and modern farm buildings on site. Lots of variety and interest without any public highways or traffic noise. Just outside the M25.

## **Features**

Exposed Beams | Exposed Brick | Fireplace | Greenhouse | Large Bedroom | Overgrown Garden | Painted Floors | Tiled Floor | Walled Garden | Wood Floors

© 2024 Fresh Locations

© 2024 Fresh Locations