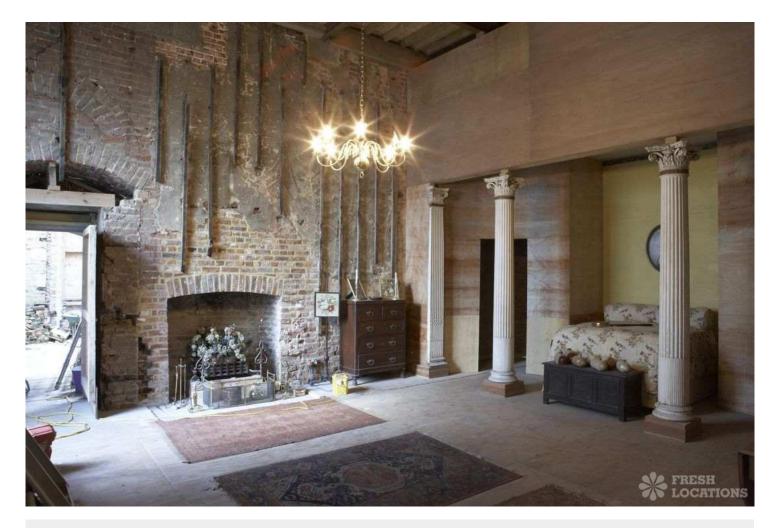

## FL1672 Epping Stately - CM16

https://www.freshlocations.com/property/epping-stately/

'Faded Grandeur', semi-derelict Georgian mansion in Essex. Sited on an elevated location in Epping Forest, on a ridge overlooking its landscaped parkland and walled garden. Various outbuildings, ruins, greenhouses, and modern farm buildings on site. Lots of variety and interest without any public highways or traffic noise. Just outside the M25.

## **Features**

Exposed Beams | Exposed Brick | Fireplace | Greenhouse | Large Bedroom | Overgrown Garden | Painted Floors | Tiled Floor | Walled Garden | Wood Floors

© 2024 Fresh Locations

© 2024 Fresh Locations