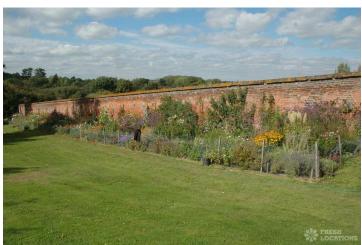

## FL1672 Epping Stately - CM16

https://www.freshlocations.com/property/epping-stately/

'Faded Grandeur', semi-derelict Georgian mansion in Essex. Sited on an elevated location in Epping Forest, on a ridge overlooking its landscaped parkland and walled garden. Various outbuildings, ruins, greenhouses, and modern farm buildings on site. Lots of variety and interest without any public highways or traffic noise. Just outside the M25.

## **Features**

Exposed Beams | Exposed Brick | Fireplace | Greenhouse | Large Bedroom | Overgrown Garden | Painted Floors | Tiled Floor | Walled Garden | Wood Floors

© 2024 Fresh Locations

© 2024 Fresh Locations