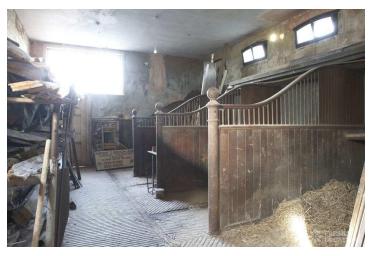

## FL1672 Epping Stately - CM16

https://www.freshlocations.com/property/epping-stately/

'Faded Grandeur', semi-derelict Georgian mansion in Essex. Sited on an elevated location in Epping Forest, on a ridge overlooking its landscaped parkland and walled garden. Various outbuildings, ruins, greenhouses, and modern farm buildings on site. Lots of variety and interest without any public highways or traffic noise. Just outside the M25.