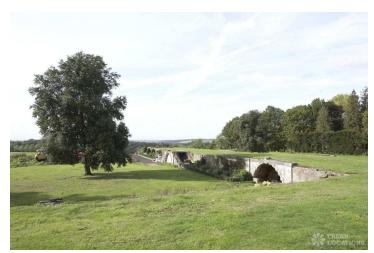

## FL1672 Epping Stately - CM16

https://www.freshlocations.com/property/epping-stately/

'Faded Grandeur', semi-derelict Georgian mansion in Essex. Sited on an elevated location in Epping Forest, on a ridge overlooking its landscaped parkland and walled garden. Various outbuildings, ruins, greenhouses, and modern farm buildings on site. Lots of variety and interest without any public highways or traffic noise. Just outside the M25.