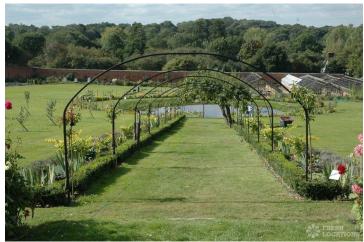

## FL1672 Epping Stately - CM16

https://www.freshlocations.com/property/epping-stately/

'Faded Grandeur', semi-derelict Georgian mansion in Essex. Sited on an elevated location in Epping Forest, on a ridge overlooking its landscaped parkland and walled garden. Various outbuildings, ruins, greenhouses, and modern farm buildings on site. Lots of variety and interest without any public highways or traffic noise. Just outside the M25.

## **Features**

Exposed Beams | Exposed Brick | Fireplace | Greenhouse | Large Bedroom | Overgrown Garden | Painted Floors | Tiled Floor | Walled Garden | Wood Floors

© 2024 Fresh Locations

© 2024 Fresh Locations