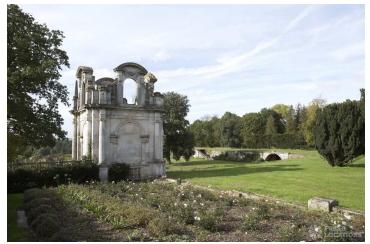

## FL1672 Epping Stately - CM16

https://www.freshlocations.com/property/epping-stately/

'Faded Grandeur', semi-derelict Georgian mansion in Essex. Sited on an elevated location in Epping Forest, on a ridge overlooking its landscaped parkland and walled garden. Various outbuildings, ruins, greenhouses, and modern farm buildings on site. Lots of variety and interest without any public highways or traffic noise. Just outside the M25.