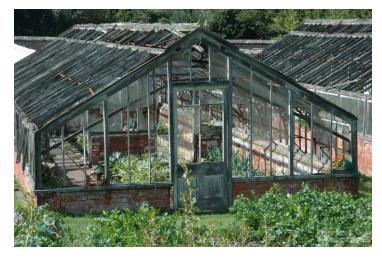

## FL1672 Epping Stately - CM16

https://www.freshlocations.com/property/epping-stately/

'Faded Grandeur', semi-derelict Georgian mansion in Essex. Sited on an elevated location in Epping Forest, on a ridge overlooking its landscaped parkland and walled garden. Various outbuildings, ruins, greenhouses, and modern farm buildings on site. Lots of variety and interest without any public highways or traffic noise. Just outside the M25.

## **Features**

Exposed Beams | Exposed Brick | Fireplace | Greenhouse | Large Bedroom | Overgrown Garden | Painted Floors | Tiled Floor | Walled Garden | Wood Floors

© 2024 Fresh Locations

© 2024 Fresh Locations