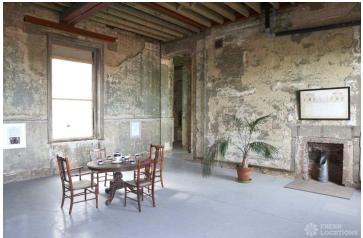

## FL1672 Epping Stately - CM16

https://www.freshlocations.com/property/epping-stately/

'Faded Grandeur', semi-derelict Georgian mansion in Essex. Sited on an elevated location in Epping Forest, on a ridge overlooking its landscaped parkland and walled garden. Various outbuildings, ruins, greenhouses, and modern farm buildings on site. Lots of variety and interest without any public highways or traffic noise. Just outside the M25.

## **Features**

Exposed Beams | Exposed Brick | Fireplace | Greenhouse | Large Bedroom | Overgrown Garden | Painted Floors | Tiled Floor | Walled Garden | Wood Floors

© 2024 Fresh Locations

© 2024 Fresh Locations