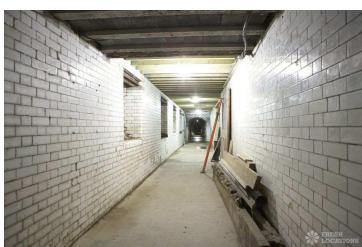

## FL1672 Epping Stately - CM16

https://www.freshlocations.com/property/epping-stately/

'Faded Grandeur', semi-derelict Georgian mansion in Essex. Sited on an elevated location in Epping Forest, on a ridge overlooking its landscaped parkland and walled garden. Various outbuildings, ruins, greenhouses, and modern farm buildings on site. Lots of variety and interest without any public highways or traffic noise. Just outside the M25.