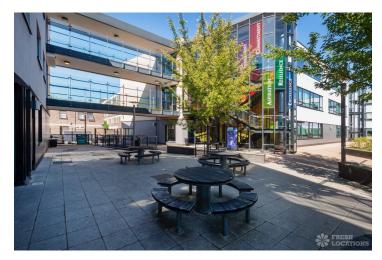

## FL1673 Southwark School - SE1

https://www.freshlocations.com/property/southwark-school/

Contemporary, architect-designed school in South East London. Featuring two buildings under a single canopy roof with levels linked by glass walkways. These form a central courtyard with seating, entertainment and sports areas. Modern and spacious classrooms, large double-height cafeteria. Versatile space also featuring the original Victorian school building. London Borough of Southwark.