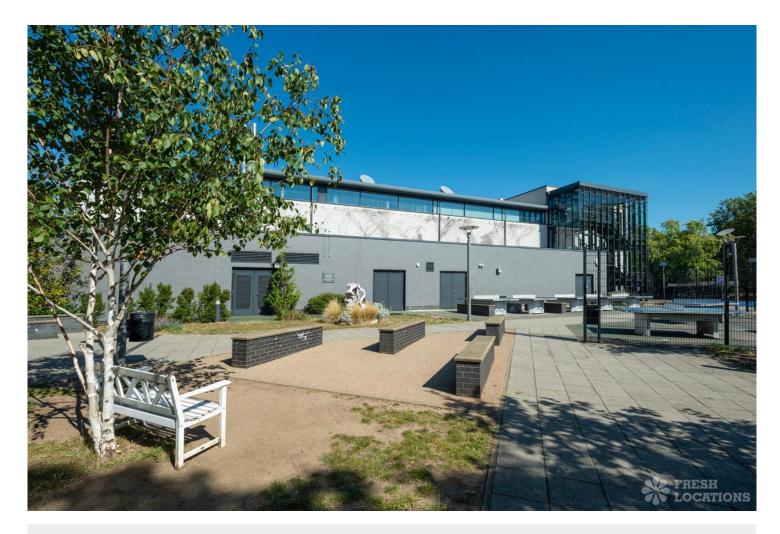

## FL1673 Southwark School - SE1

https://www.freshlocations.com/property/southwark-school/

Contemporary, architect-designed school in South East London. Featuring two buildings under a single canopy roof with levels linked by glass walkways. These form a central courtyard with seating, entertainment and sports areas. Modern and spacious classrooms, large double-height cafeteria. Versatile space also featuring the original Victorian school building. London Borough of Southwark.