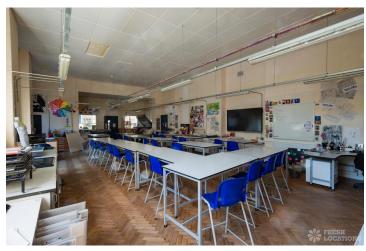

## FL1673 Southwark School - SE1

https://www.freshlocations.com/property/southwark-school/

Contemporary, architect-designed school in South East London. Featuring two buildings under a single canopy roof with levels linked by glass walkways. These form a central courtyard with seating, entertainment and sports areas. Modern and spacious classrooms, large double-height cafeteria. Versatile space also featuring the original Victorian school building. London Borough of Southwark.