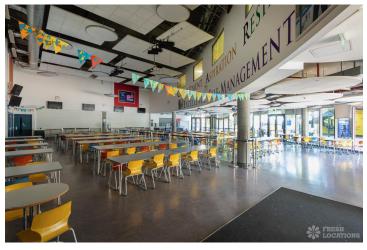

## FL1673 Southwark School - SE1

https://www.freshlocations.com/property/southwark-school/

Contemporary, architect-designed school in South East London. Featuring two buildings under a single canopy roof with levels linked by glass walkways. These form a central courtyard with seating, entertainment and sports areas. Modern and spacious classrooms, large double-height cafeteria. Versatile space also featuring the original Victorian school building. London Borough of Southwark.