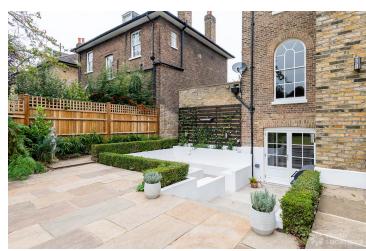

## FL1695 Langton - SE3

https://www.freshlocations.com/property/langton/

A five bedroom Georgian shoot location house close to Blackheath and Greenwich Park. Large shaker style island kitchen with an open plan layout. Three living areas, home office and spacious bedrooms. Modern, neutral interiors yet still retaining period features. Large garden with a patio and outdoor seating area. London Borough of Greenwich.