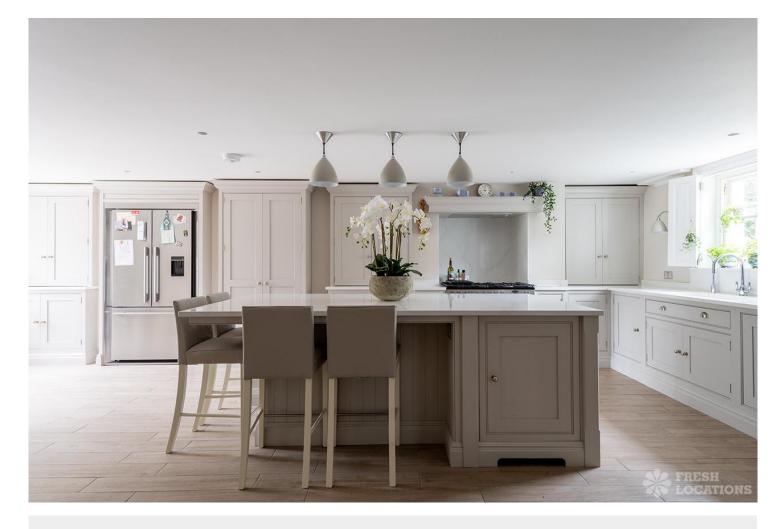

## FL1695 Langton - SE3

https://www.freshlocations.com/property/langton/

A five bedroom Georgian shoot location house close to Blackheath and Greenwich Park. Large shaker style island kitchen with an open plan layout. Three living areas, home office and spacious bedrooms. Modern, neutral interiors yet still retaining period features. Large garden with a patio and outdoor seating area. London Borough of Greenwich.