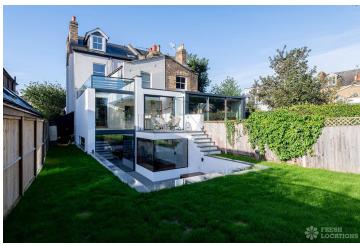

## FL1696 Montgomery - TW1

https://www.freshlocations.com/property/montgomery/

Architect designed modern Victorian home in Twickenham with a double height L-shaped rear glass extension. Featuring a large open plan kitchen/dining/living area and polished concrete floors. Traditional living room and dining room on mezzanine level. Large garden with sunken patio at lower level and an upper balcony. London Borough of Richmond.