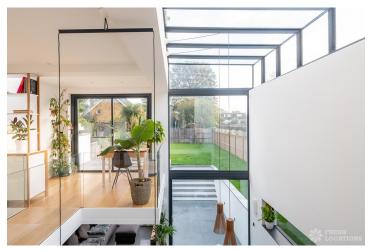

## FL1696 Montgomery - TW1

https://www.freshlocations.com/property/montgomery/

Architect designed modern Victorian home in Twickenham with a double height L-shaped rear glass extension. Featuring a large open plan kitchen/dining/living area and polished concrete floors. Traditional living room and dining room on mezzanine level. Large garden with sunken patio at lower level and an upper balcony. London Borough of Richmond.

## **Features**

Bay Window | Fireplace | Full Height Windows | Garden | Island Kitchen | Large Kitchen | Light Wood Floor | Open Plan | Open Staircase | Skylights | Staircase | Wood Floors

© 2024 Fresh Locations