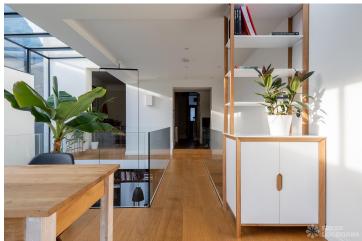

## FL1696 Montgomery - TW1

https://www.freshlocations.com/property/montgomery/

Architect designed modern Victorian home in Twickenham with a double height L-shaped rear glass extension. Featuring a large open plan kitchen/dining/living area and polished concrete floors. Traditional living room and dining room on mezzanine level. Large garden with sunken patio at lower level and an upper balcony. London Borough of Richmond.

## **Features**

Bay Window | Fireplace | Full Height Windows | Garden | Island Kitchen | Large Kitchen | Light Wood Floor | Open Plan | Open Staircase | Skylights | Staircase | Wood Floors

© 2024 Fresh Locations