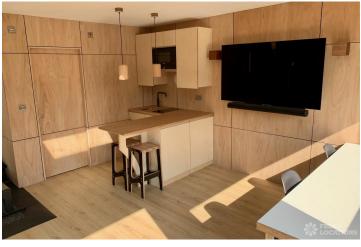

## FL1696 Montgomery - TW1

https://www.freshlocations.com/property/montgomery/

Architect designed modern Victorian home in Twickenham with a double height L-shaped rear glass extension. Featuring a large open plan kitchen/dining/living area and polished concrete floors. Traditional living room and dining room on mezzanine level. Large garden with sunken patio at lower level and an upper balcony. London Borough of Richmond.

## **Features**

Bay Window | Fireplace | Full Height Windows | Garden | Island Kitchen | Large Kitchen | Light Wood Floor | Open Plan | Open Staircase | Skylights | Staircase | Wood Floors

© 2024 Fresh Locations