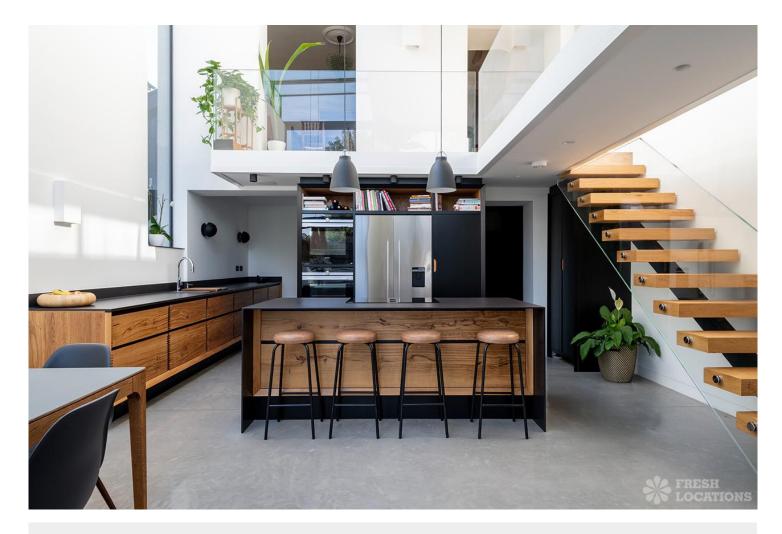

## FL1696 Montgomery - TW1

https://www.freshlocations.com/property/montgomery/

Architect designed modern Victorian home in Twickenham with a double height L-shaped rear glass extension. Featuring a large open plan kitchen/dining/living area and polished concrete floors. Traditional living room and dining room on mezzanine level. Large garden with sunken patio at lower level and an upper balcony. London Borough of Richmond.

## **Features**

Bay Window | Fireplace | Full Height Windows | Garden | Island Kitchen | Large Kitchen | Light Wood Floor | Open Plan | Open Staircase | Skylights | Staircase | Wood Floors

© 2024 Fresh Locations