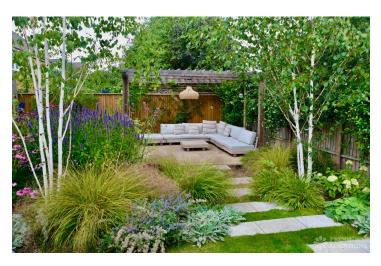

## FL1696 Montgomery - TW1

https://www.freshlocations.com/property/montgomery/

Architect designed modern Victorian home in Twickenham with a double height L-shaped rear glass extension. Featuring a large open plan kitchen/dining/living area and polished concrete floors. Traditional living room and dining room on mezzanine level. Large garden with sunken patio at lower level and an upper balcony. London Borough of Richmond.