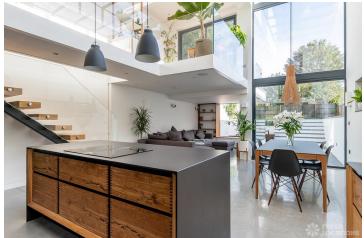

## FL1696 Montgomery - TW1

https://www.freshlocations.com/property/montgomery/

Architect designed modern Victorian home in Twickenham with a double height L-shaped rear glass extension. Featuring a large open plan kitchen/dining/living area and polished concrete floors. Traditional living room and dining room on mezzanine level. Large garden with sunken patio at lower level and an upper balcony. London Borough of Richmond.

## **Features**

Bay Window | Fireplace | Full Height Windows | Garden | Island Kitchen | Large Kitchen | Light Wood Floor | Open Plan | Open Staircase | Skylights | Staircase | Wood Floors

© 2024 Fresh Locations