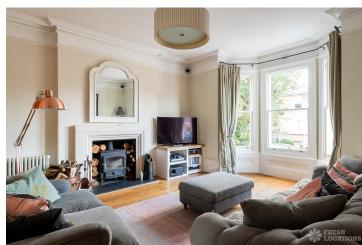

## FL1696 Montgomery - TW1

https://www.freshlocations.com/property/montgomery/

Architect designed modern Victorian home in Twickenham with a double height L-shaped rear glass extension. Featuring a large open plan kitchen/dining/living area and polished concrete floors. Traditional living room and dining room on mezzanine level. Large garden with sunken patio at lower level and an upper balcony. London Borough of Richmond.

## **Features**

Bay Window | Fireplace | Full Height Windows | Garden | Island Kitchen | Large Kitchen | Light Wood Floor | Open Plan | Open Staircase | Skylights | Staircase | Wood Floors

© 2024 Fresh Locations