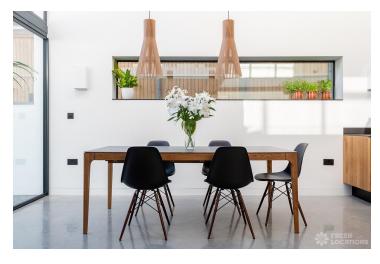

## FL1696 Montgomery - TW1

https://www.freshlocations.com/property/montgomery/

Architect designed modern Victorian home in Twickenham with a double height L-shaped rear glass extension. Featuring a large open plan kitchen/dining/living area and polished concrete floors. Traditional living room and dining room on mezzanine level. Large garden with sunken patio at lower level and an upper balcony. London Borough of Richmond.

## **Features**

Bay Window | Fireplace | Full Height Windows | Garden | Island Kitchen | Large Kitchen | Light Wood Floor | Open Plan | Open Staircase | Skylights | Staircase | Wood Floors

© 2024 Fresh Locations