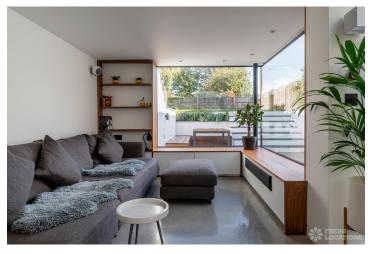

## FL1696 Montgomery - TW1

https://www.freshlocations.com/property/montgomery/

Architect designed modern Victorian home in Twickenham with a double height L-shaped rear glass extension. Featuring a large open plan kitchen/dining/living area and polished concrete floors. Traditional living room and dining room on mezzanine level. Large garden with sunken patio at lower level and an upper balcony. London Borough of Richmond.

## **Features**

Bay Window | Fireplace | Full Height Windows | Garden | Island Kitchen | Large Kitchen | Light Wood Floor | Open Plan | Open Staircase | Skylights | Staircase | Wood Floors

© 2024 Fresh Locations