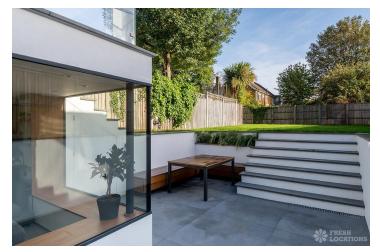

## FL1696 Montgomery - TW1

https://www.freshlocations.com/property/montgomery/

Architect designed modern Victorian home in Twickenham with a double height L-shaped rear glass extension. Featuring a large open plan kitchen/dining/living area and polished concrete floors. Traditional living room and dining room on mezzanine level. Large garden with sunken patio at lower level and an upper balcony. London Borough of Richmond.