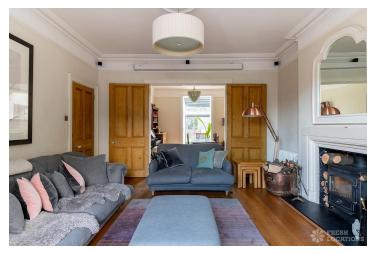

## FL1696 Montgomery - TW1

https://www.freshlocations.com/property/montgomery/

Architect designed modern Victorian home in Twickenham with a double height L-shaped rear glass extension. Featuring a large open plan kitchen/dining/living area and polished concrete floors. Traditional living room and dining room on mezzanine level. Large garden with sunken patio at lower level and an upper balcony. London Borough of Richmond.

## **Features**

Bay Window | Fireplace | Full Height Windows | Garden | Island Kitchen | Large Kitchen | Light Wood Floor | Open Plan | Open Staircase | Skylights | Staircase | Wood Floors

© 2024 Fresh Locations