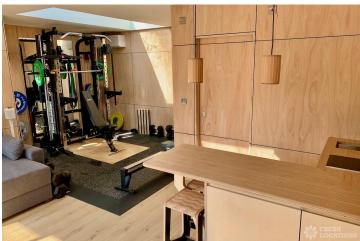

## FL1696 Montgomery - TW1

https://www.freshlocations.com/property/montgomery/

Architect designed modern Victorian home in Twickenham with a double height L-shaped rear glass extension. Featuring a large open plan kitchen/dining/living area and polished concrete floors. Traditional living room and dining room on mezzanine level. Large garden with sunken patio at lower level and an upper balcony. London Borough of Richmond.

## **Features**

Bay Window | Fireplace | Full Height Windows | Garden | Island Kitchen | Large Kitchen | Light Wood Floor | Open Plan | Open Staircase | Skylights | Staircase | Wood Floors

© 2024 Fresh Locations