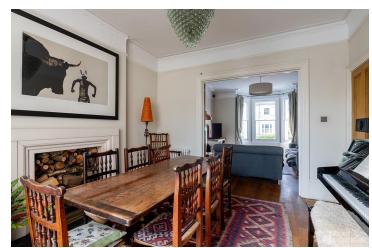

## FL1696 Montgomery - TW1

https://www.freshlocations.com/property/montgomery/

Architect designed modern Victorian home in Twickenham with a double height L-shaped rear glass extension. Featuring a large open plan kitchen/dining/living area and polished concrete floors. Traditional living room and dining room on mezzanine level. Large garden with sunken patio at lower level and an upper balcony. London Borough of Richmond.

## **Features**

Bay Window | Fireplace | Full Height Windows | Garden | Island Kitchen | Large Kitchen | Light Wood Floor | Open Plan | Open Staircase | Skylights | Staircase | Wood Floors

© 2024 Fresh Locations