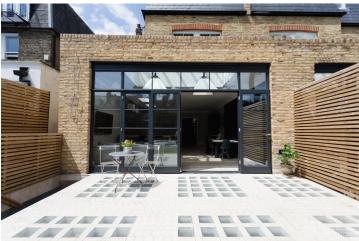

## FL1729 Henderson - SW18

https://www.freshlocations.com/property/henderson/

A beautifully decorated shoot location in Wandsworth, South West London. Spread over 4 floors, this house has multiple attrative features. Starting in the lower groud floor, there is a ?Gentleman?s Lounge? style room, with large sliding doors into the courtyard with a desert view of cacti. The ground floor features a large open plan kitchen/dining area, with striking black panelling and crittall doors which open onto the garden/terrace. Large master bedroom with a dressing room and two separate bathrooms. London Borough of Wandsworth.