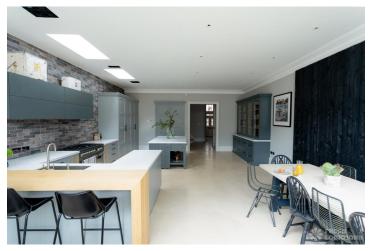

## FL1729 Henderson - SW18

https://www.freshlocations.com/property/henderson/

A beautifully decorated shoot location in Wandsworth, South West London. Spread over 4 floors, this house has multiple attrative features. Starting in the lower groud floor, there is a ?Gentleman?s Lounge? style room, with large sliding doors into the courtyard with a desert view of cacti. The ground floor features a large open plan kitchen/dining area, with striking black panelling and crittall doors which open onto the garden/terrace. Large master bedroom with a dressing room and two separate bathrooms. London Borough of Wandsworth.

## **Features**

Bay Window | Driveway | Exposed Brick | Gas Hob | Island Kitchen | Large Bathroom | Large Bedroom | Large Kitchen | Light Wood Floor | Marble Floor | Panelling | Skylights | Staircase | Tiled Floor | Wood Floors