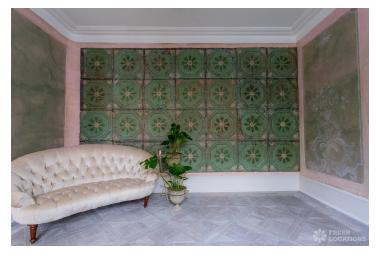

## FL1729 Henderson - SW18

https://www.freshlocations.com/property/henderson/

A beautifully decorated shoot location in Wandsworth, South West London. Spread over 4 floors, this house has multiple attrative features. Starting in the lower groud floor, there is a ?Gentleman?s Lounge? style room, with large sliding doors into the courtyard with a desert view of cacti. The ground floor features a large open plan kitchen/dining area, with striking black panelling and crittall doors which open onto the garden/terrace. Large master bedroom with a dressing room and two separate bathrooms. London Borough of Wandsworth.

## **Features**

Bay Window | Driveway | Exposed Brick | Gas Hob | Island Kitchen | Large Bathroom | Large Bedroom | Large Kitchen | Light Wood Floor | Marble Floor | Panelling | Skylights | Staircase | Tiled Floor | Wood Floors