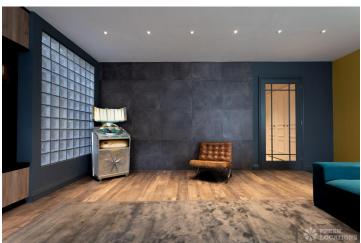

## FL1729 Henderson - SW18

https://www.freshlocations.com/property/henderson/

A beautifully decorated shoot location in Wandsworth, South West London. Spread over 4 floors, this house has multiple attrative features. Starting in the lower groud floor, there is a ?Gentleman?s Lounge? style room, with large sliding doors into the courtyard with a desert view of cacti. The ground floor features a large open plan kitchen/dining area, with striking black panelling and crittall doors which open onto the garden/terrace. Large master bedroom with a dressing room and two separate bathrooms. London Borough of Wandsworth.

## **Features**

Bay Window | Driveway | Exposed Brick | Gas Hob | Island Kitchen | Large Bathroom | Large Bedroom | Large Kitchen | Light Wood Floor | Marble Floor | Panelling | Skylights | Staircase | Tiled Floor | Wood Floors