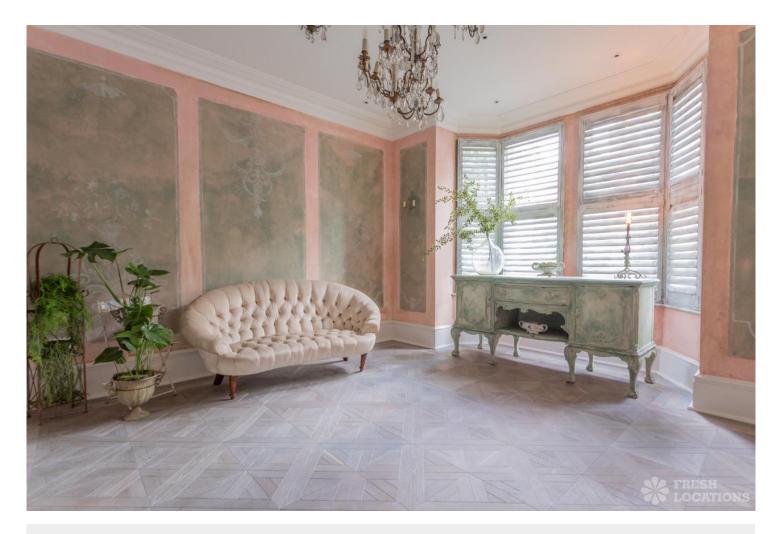

## FL1729 Henderson - SW18

https://www.freshlocations.com/property/henderson/

A beautifully decorated shoot location in Wandsworth, South West London. Spread over 4 floors, this house has multiple attrative features. Starting in the lower groud floor, there is a ?Gentleman?s Lounge? style room, with large sliding doors into the courtyard with a desert view of cacti. The ground floor features a large open plan kitchen/dining area, with striking black panelling and crittall doors which open onto the garden/terrace. Large master bedroom with a dressing room and two separate bathrooms. London Borough of Wandsworth.

## **Features**

Bay Window | Driveway | Exposed Brick | Gas Hob | Island Kitchen | Large Bathroom | Large Bedroom | Large Kitchen | Light Wood Floor | Marble Floor | Panelling | Skylights | Staircase | Tiled Floor | Wood Floors