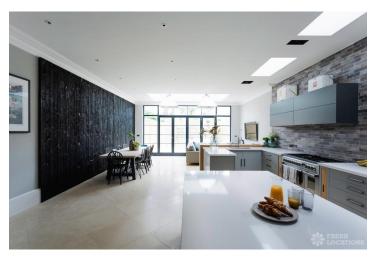

## FL1729 Henderson - SW18

https://www.freshlocations.com/property/henderson/

A beautifully decorated shoot location in Wandsworth, South West London. Spread over 4 floors, this house has multiple attrative features. Starting in the lower groud floor, there is a ?Gentleman?s Lounge? style room, with large sliding doors into the courtyard with a desert view of cacti. The ground floor features a large open plan kitchen/dining area, with striking black panelling and crittall doors which open onto the garden/terrace. Large master bedroom with a dressing room and two separate bathrooms. London Borough of Wandsworth.

## **Features**

Bay Window | Driveway | Exposed Brick | Gas Hob | Island Kitchen | Large Bathroom | Large Bedroom | Large Kitchen | Light Wood Floor | Marble Floor | Panelling | Skylights | Staircase | Tiled Floor | Wood Floors