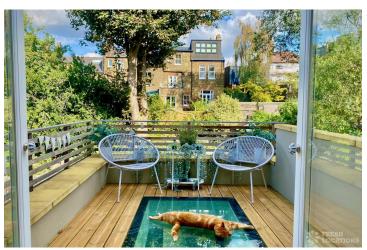

## FL1731 Mayfield - N8

https://www.freshlocations.com/property/mayfield/

A beautiful Victorian terraced family home in Haringey. Situated on top of a hill with views over Alexandra Palace. The ground floor features four separate but interlinked rooms, with a large open plan kitchen/living/dining room with doors opening up to the garden. There are two large double bedrooms and 2 children's bedrooms, all beautifully presented. London Borough of Haringey.

## Features

Bay Window | Decked Terrace | Fireplace | Garden | Gas Hob | Light Wood Floor | Open Plan | Parquet Floor | Skylights | Staircase | Tiled Floor | Wood Floors