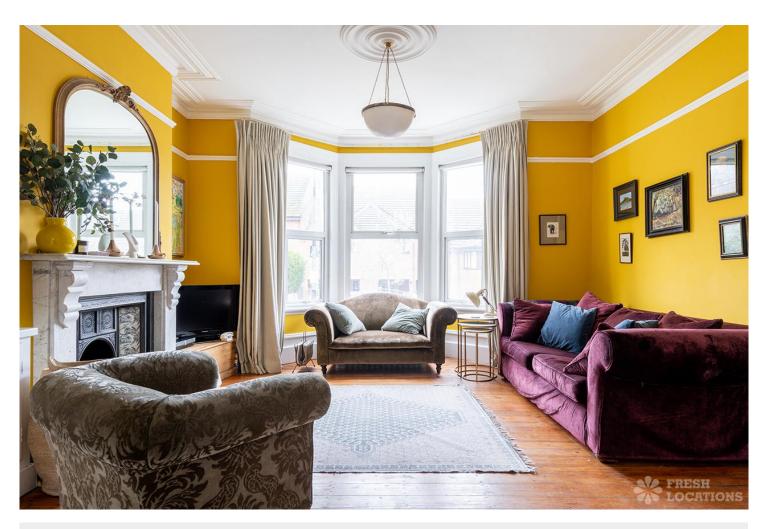

## FL1731 Mayfield - N8

https://www.freshlocations.com/property/mayfield/

A beautiful Victorian terraced family home in Haringey. Situated on top of a hill with views over Alexandra Palace. The ground floor features four separate but interlinked rooms, with a large open plan kitchen/living/dining room with doors opening up to the garden. There are two large double bedrooms and 2 children's bedrooms, all beautifully presented. London Borough of Haringey.

## Features

Bay Window | Decked Terrace | Fireplace | Garden | Gas Hob | Light Wood Floor | Open Plan | Parquet Floor | Skylights | Staircase | Tiled Floor | Wood Floors