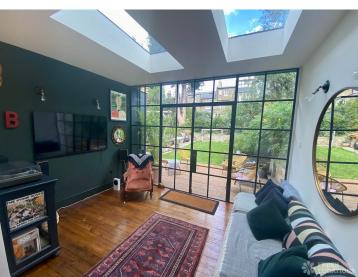

## FL1731 Mayfield - N8

https://www.freshlocations.com/property/mayfield/

A beautiful Victorian terraced family home in Haringey. Situated on top of a hill with views over Alexandra Palace. The ground floor features four separate but interlinked rooms, with a large open plan kitchen/living/dining room with doors opening up to the garden. There are two large double bedrooms and 2 children's bedrooms, all beautifully presented. London Borough of Haringey.

## Features

Bay Window | Decked Terrace | Fireplace | Garden | Gas Hob | Light Wood Floor | Open Plan | Parquet Floor | Skylights | Staircase | Tiled Floor | Wood Floors