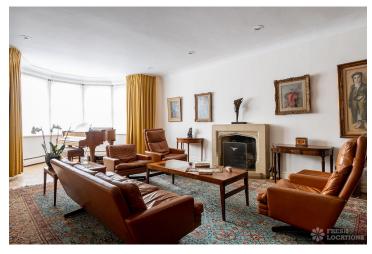

## FL1734 Brondesbury Drive - NW6

https://www.freshlocations.com/property/brondesbury-drive/

Warm and traditional home in North West London. A large detached house featuring original fireplaces, wooden flooring and high ceilings. Open plan kitchen/diner with sliding doors that open onto the garden which includes an indoor swimming pool and sauna. Large driveway and a garage. London Borough of Brent.

## **Features**

Bay Window | Driveway | Fireplace | Garden | Gas Hob | Home Office | Island Cooker | Island Kitchen | Large Bathroom | Large Bedroom | Large Driveway | Large Kitchen | Light Wood Floor | Parquet Floor | Staircase | Swimming Pool | Walk In Shower | Wood Floors