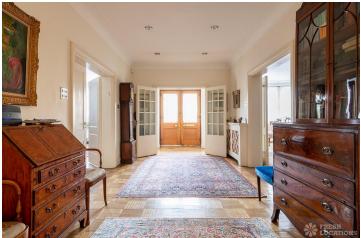

## FL1734 Brondesbury Drive - NW6

https://www.freshlocations.com/property/brondesbury-drive/

Warm and traditional home in North West London. A large detached house featuring original fireplaces, wooden flooring and high ceilings. Open plan kitchen/diner with sliding doors that open onto the garden which includes an indoor swimming pool and sauna. Large driveway and a garage. London Borough of Brent.

## **Features**

Bay Window | Driveway | Fireplace | Garden | Gas Hob | Home Office | Island Cooker | Island Kitchen | Large Bathroom | Large Bedroom | Large Driveway | Large Kitchen | Light Wood Floor | Parquet Floor | Staircase | Swimming Pool | Walk In Shower | Wood Floors