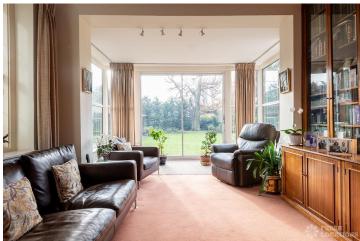

## **Features**

Bay Window | Driveway | Fireplace | Garden | Gas Hob | Home Office | Island Cooker | Island Kitchen | Large Bathroom | Large Bedroom | Large Driveway | Large Kitchen | Light Wood Floor | Parquet Floor | Staircase | Swimming Pool | Walk In Shower | Wood Floors