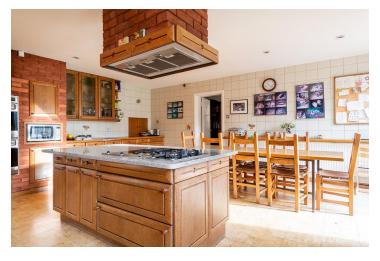

## FL1734 Brondesbury Drive - NW6

https://www.freshlocations.com/property/brondesbury-drive/

Warm and traditional home in North West London. A large detached house featuring original fireplaces, wooden flooring and high ceilings. Open plan kitchen/diner with sliding doors that open onto the garden which includes an indoor swimming pool and sauna. Large driveway and a garage. London Borough of Brent.

## **Features**

Bay Window | Driveway | Fireplace | Garden | Gas Hob | Home Office | Island Cooker | Island Kitchen | Large Bathroom | Large Bedroom | Large Driveway | Large Kitchen | Light Wood Floor | Parquet Floor | Staircase | Swimming Pool | Walk In Shower | Wood Floors