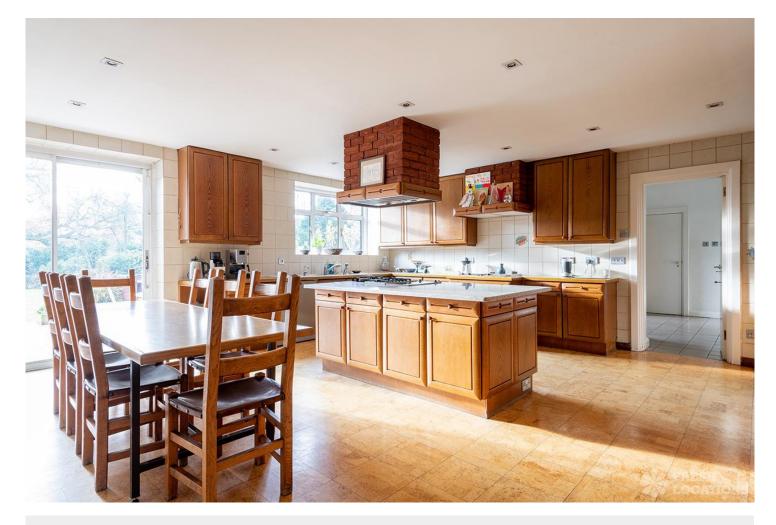

## FL1734 Brondesbury Drive - NW6

https://www.freshlocations.com/property/brondesbury-drive/

Warm and traditional home in North West London. A large detached house featuring original fireplaces, wooden flooring and high ceilings. Open plan kitchen/diner with sliding doors that open onto the garden which includes an indoor swimming pool and sauna. Large driveway and a garage. London Borough of Brent.

## **Features**

Bay Window | Driveway | Fireplace | Garden | Gas Hob | Home Office | Island Cooker | Island Kitchen | Large Bathroom | Large Bedroom | Large Driveway | Large Kitchen | Light Wood Floor | Parquet Floor | Staircase | Swimming Pool | Walk In Shower | Wood Floors