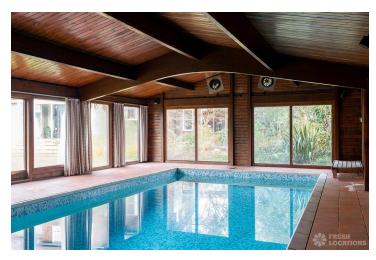

## FL1734 Brondesbury Drive - NW6

https://www.freshlocations.com/property/brondesbury-drive/

Warm and traditional home in North West London. A large detached house featuring original fireplaces, wooden flooring and high ceilings. Open plan kitchen/diner with sliding doors that open onto the garden which includes an indoor swimming pool and sauna. Large driveway and a garage. London Borough of Brent.

## **Features**

Bay Window | Driveway | Fireplace | Garden | Gas Hob | Home Office | Island Cooker | Island Kitchen | Large Bathroom | Large Bedroom | Large Driveway | Large Kitchen | Light Wood Floor | Parquet Floor | Staircase | Swimming Pool | Walk In Shower | Wood Floors