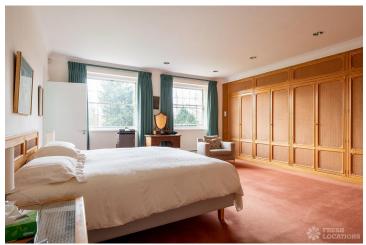

## **Features**

Bay Window | Driveway | Fireplace | Garden | Gas Hob | Home Office | Island Cooker | Island Kitchen | Large Bathroom | Large Bedroom | Large Driveway | Large Kitchen | Light Wood Floor | Parquet Floor | Staircase | Swimming Pool | Walk In Shower | Wood Floors