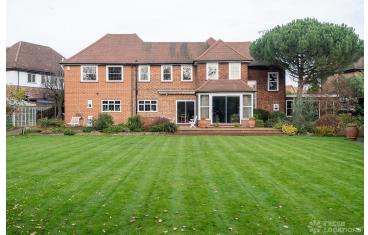

## FL1734 Brondesbury Drive - NW6

https://www.freshlocations.com/property/brondesbury-drive/

Warm and traditional home in North West London. A large detached house featuring original fireplaces, wooden flooring and high ceilings. Open plan kitchen/diner with sliding doors that open onto the garden which includes an indoor swimming pool and sauna. Large driveway and a garage. London Borough of Brent.

## **Features**

Bay Window | Driveway | Fireplace | Garden | Gas Hob | Home Office | Island Cooker | Island Kitchen | Large Bathroom | Large Bedroom | Large Driveway | Large Kitchen | Light Wood Floor | Parquet Floor | Staircase | Swimming Pool | Walk In Shower | Wood Floors