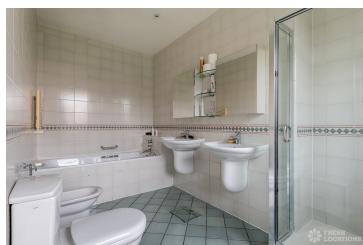

## **Features**

Bay Window | Driveway | Fireplace | Garden | Gas Hob | Home Office | Island Cooker | Island Kitchen | Large Bathroom | Large Bedroom | Large Driveway | Large Kitchen | Light Wood Floor | Parquet Floor | Staircase | Swimming Pool | Walk In Shower | Wood Floors