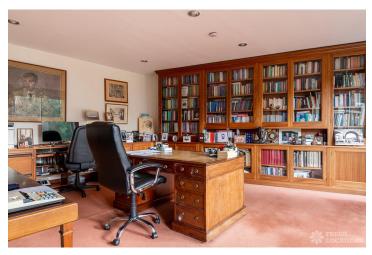

## **Features**

Bay Window | Driveway | Fireplace | Garden | Gas Hob | Home Office | Island Cooker | Island Kitchen | Large Bathroom | Large Bedroom | Large Driveway | Large Kitchen | Light Wood Floor | Parquet Floor | Staircase | Swimming Pool | Walk In Shower | Wood Floors