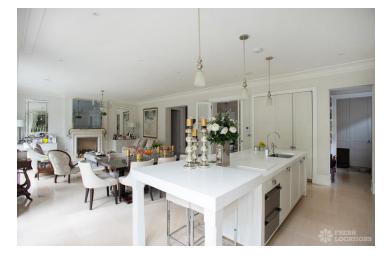

## FL1745 Honeywell - SW11

https://www.freshlocations.com/property/honeywell/

An elegant Victorian property in Wandsworth. This large family home has recently been renovated to an impeccably high standard. There is a light open plan kitchen/living/dining area which spans with width of the house with double doors opening onto the garden. The beautiful spiral staircase spans four floors and is flooded with natural light from the large glass roof above. The master bedroom has a large ensuite bathroom, with a bath, walk in shower and wardrobe. London Borough of Wandsworth.