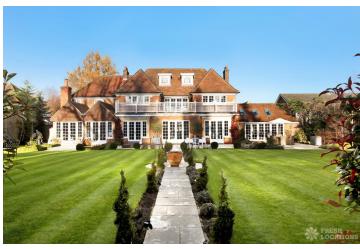

## FL1759 Hutchings - HP9

https://www.freshlocations.com/property/hutchings/

A beautifully recently renovated property in Beaconsfield, just outside the M25. The ground floor has six reception rooms each impeccably decorated, in addition to a stunning double height, open planned kitchen/dining area. There are 5 bedrooms with a large Master Bedroom suite off the galleried landing with access to the first floor balcony that overlooks the stunning grounds, including a tennis court.

## **Features**

Aga | Balcony | Dark Wood Floor | Fireplace | Garden | Island Kitchen | Large Bathroom | Large Bedroom | Large Driveway | Large Kitchen | Light Wood Floor | Panelling | Skylights | Staircase | Tennis Court | Tiled Floor | Walk In Shower | Wood Floors