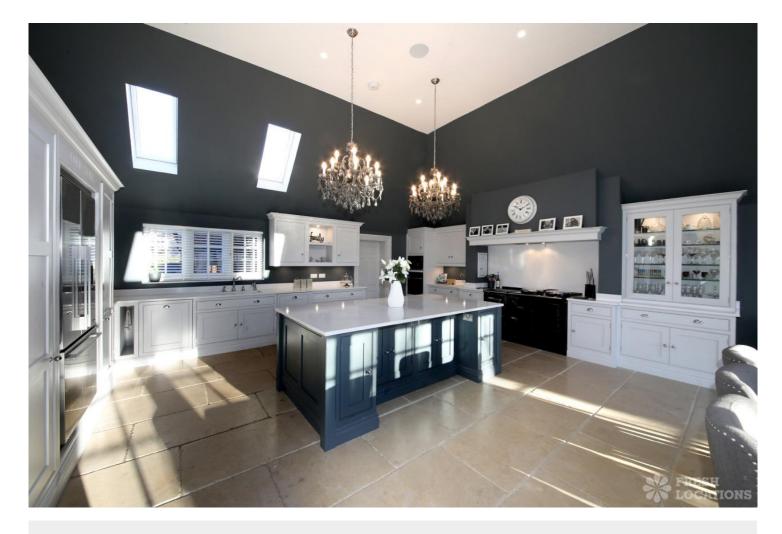

## FL1759 Hutchings - HP9

https://www.freshlocations.com/property/hutchings/

A beautifully recently renovated property in Beaconsfield, just outside the M25. The ground floor has six reception rooms each impeccably decorated, in addition to a stunning double height, open planned kitchen/dining area. There are 5 bedrooms with a large Master Bedroom suite off the galleried landing with access to the first floor balcony that overlooks the stunning grounds, including a tennis court.

## **Features**

Aga | Balcony | Dark Wood Floor | Fireplace | Garden | Island Kitchen | Large Bathroom | Large Bedroom | Large Driveway | Large Kitchen | Light Wood Floor | Panelling | Skylights | Staircase | Tennis Court | Tiled Floor | Walk In Shower | Wood Floors