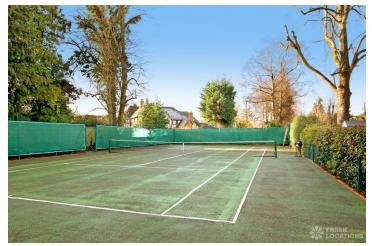

## FL1759 Hutchings - HP9

https://www.freshlocations.com/property/hutchings/

A beautifully recently renovated property in Beaconsfield, just outside the M25. The ground floor has six reception rooms each impeccably decorated, in addition to a stunning double height, open planned kitchen/dining area. There are 5 bedrooms with a large Master Bedroom suite off the galleried landing with access to the first floor balcony that overlooks the stunning grounds, including a tennis court.

## **Features**

Aga | Balcony | Dark Wood Floor | Fireplace | Garden | Island Kitchen | Large Bathroom | Large Bedroom | Large Driveway | Large Kitchen | Light Wood Floor | Panelling | Skylights | Staircase | Tennis Court | Tiled Floor | Walk In Shower | Wood Floors