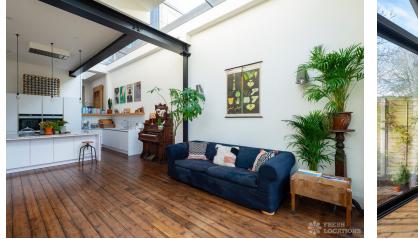

## https://www.freshlocations.com/property/octavia/

A recently renovated Victorian terraced house in Brent. Featuring a light, open plan kitchen/diner with 3 m high ceilings, exposed steel beams, marble worktops and sliding doors which open onto the garden. Double reception room with wooden floors, four double bedrooms and a large loft conversion. London Borough of Brent.