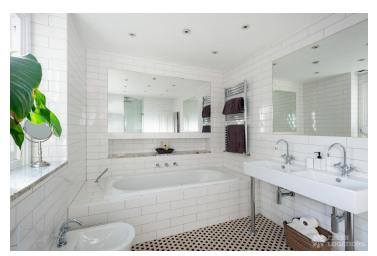

## **Features**

Bay Window | Exposed Beams | Fireplace | Full Height Windows | Garden | Gas Hob | Island Cooker | Island Kitchen | Large Bathroom | Large Bedroom | Large Kitchen | Light Wood Floor | Open Plan | Painted Floors | Skylights | Tiled Floor | White Kitchen | Wood Floors