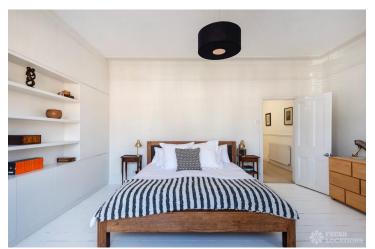

## https://www.freshlocations.com/property/octavia/

A recently renovated Victorian terraced house in Brent. Featuring a light, open plan kitchen/diner with 3 m high ceilings, exposed steel beams, marble worktops and sliding doors which open onto the garden. Double reception room with wooden floors, four double bedrooms and a large loft conversion. London Borough of Brent.

## **Features**

Bay Window | Exposed Beams | Fireplace | Full Height Windows | Garden | Gas Hob | Island Cooker | Island Kitchen | Large Bathroom | Large Bedroom | Large Kitchen | Light Wood Floor | Open Plan | Painted Floors | Skylights | Tiled Floor | White Kitchen | Wood Floors