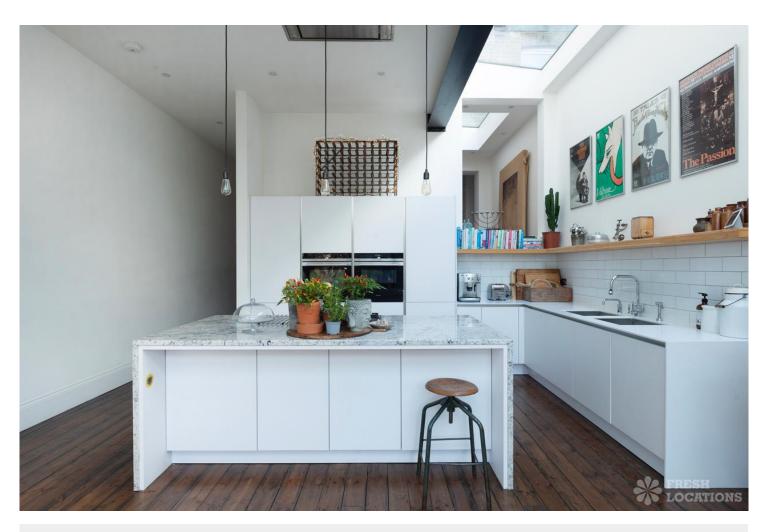

## https://www.freshlocations.com/property/octavia/

A recently renovated Victorian terraced house in Brent. Featuring a light, open plan kitchen/diner with 3 m high ceilings, exposed steel beams, marble worktops and sliding doors which open onto the garden. Double reception room with wooden floors, four double bedrooms and a large loft conversion. London Borough of Brent.