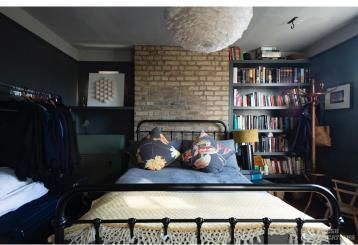

## https://www.freshlocations.com/property/octavia/

A recently renovated Victorian terraced house in Brent. Featuring a light, open plan kitchen/diner with 3 m high ceilings, exposed steel beams, marble worktops and sliding doors which open onto the garden. Double reception room with wooden floors, four double bedrooms and a large loft conversion. London Borough of Brent.

## **Features**

Bay Window | Exposed Beams | Fireplace | Full Height Windows | Garden | Gas Hob | Island Cooker | Island Kitchen | Large Bathroom | Large Bedroom | Large Kitchen | Light Wood Floor | Open Plan | Painted Floors | Skylights | Tiled Floor | White Kitchen | Wood Floors