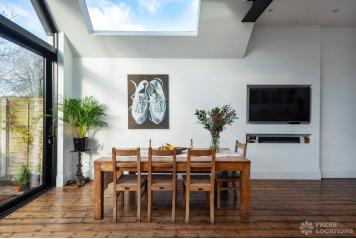

## https://www.freshlocations.com/property/octavia/

A recently renovated Victorian terraced house in Brent. Featuring a light, open plan kitchen/diner with 3 m high ceilings, exposed steel beams, marble worktops and sliding doors which open onto the garden. Double reception room with wooden floors, four double bedrooms and a large loft conversion. London Borough of Brent.