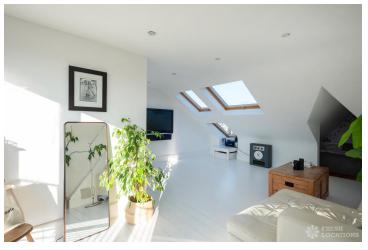

## https://www.freshlocations.com/property/octavia/

A recently renovated Victorian terraced house in Brent. Featuring a light, open plan kitchen/diner with 3 m high ceilings, exposed steel beams, marble worktops and sliding doors which open onto the garden. Double reception room with wooden floors, four double bedrooms and a large loft conversion. London Borough of Brent.

## **Features**

Bay Window | Exposed Beams | Fireplace | Full Height Windows | Garden | Gas Hob | Island Cooker | Island Kitchen | Large Bathroom | Large Bedroom | Large Kitchen | Light Wood Floor | Open Plan | Painted Floors | Skylights | Tiled Floor | White Kitchen | Wood Floors