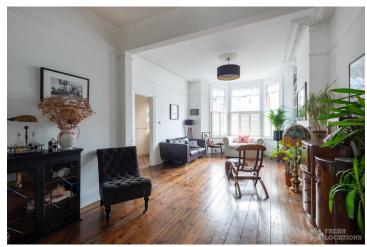

## https://www.freshlocations.com/property/octavia/

A recently renovated Victorian terraced house in Brent. Featuring a light, open plan kitchen/diner with 3 m high ceilings, exposed steel beams, marble worktops and sliding doors which open onto the garden. Double reception room with wooden floors, four double bedrooms and a large loft conversion. London Borough of Brent.

## **Features**

Bay Window | Exposed Beams | Fireplace | Full Height Windows | Garden | Gas Hob | Island Cooker | Island Kitchen | Large Bathroom | Large Bedroom | Large Kitchen | Light Wood Floor | Open Plan | Painted Floors | Skylights | Tiled Floor | White Kitchen | Wood Floors