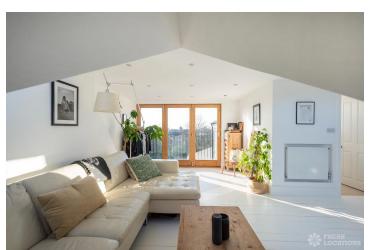

## https://www.freshlocations.com/property/octavia/

A recently renovated Victorian terraced house in Brent. Featuring a light, open plan kitchen/diner with 3 m high ceilings, exposed steel beams, marble worktops and sliding doors which open onto the garden. Double reception room with wooden floors, four double bedrooms and a large loft conversion. London Borough of Brent.

## **Features**

Bay Window | Exposed Beams | Fireplace | Full Height Windows | Garden | Gas Hob | Island Cooker | Island Kitchen | Large Bathroom | Large Bedroom | Large Kitchen | Light Wood Floor | Open Plan | Painted Floors | Skylights | Tiled Floor | White Kitchen | Wood Floors