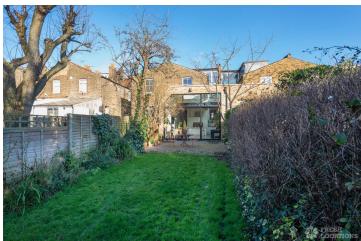

## https://www.freshlocations.com/property/octavia/

A recently renovated Victorian terraced house in Brent. Featuring a light, open plan kitchen/diner with 3 m high ceilings, exposed steel beams, marble worktops and sliding doors which open onto the garden. Double reception room with wooden floors, four double bedrooms and a large loft conversion. London Borough of Brent.

## **Features**

Bay Window | Exposed Beams | Fireplace | Full Height Windows | Garden | Gas Hob | Island Cooker | Island Kitchen | Large Bathroom | Large Bedroom | Large Kitchen | Light Wood Floor | Open Plan | Painted Floors | Skylights | Tiled Floor | White Kitchen | Wood Floors