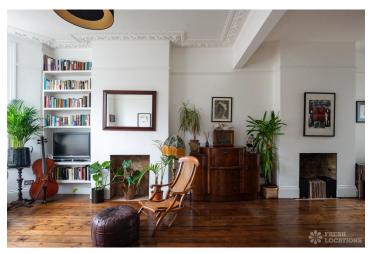

## https://www.freshlocations.com/property/octavia/

A recently renovated Victorian terraced house in Brent. Featuring a light, open plan kitchen/diner with 3 m high ceilings, exposed steel beams, marble worktops and sliding doors which open onto the garden. Double reception room with wooden floors, four double bedrooms and a large loft conversion. London Borough of Brent.