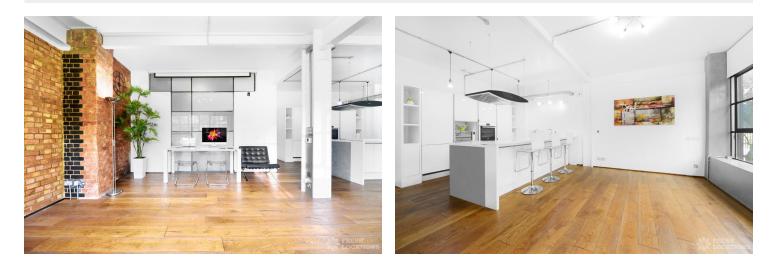

## FL1808 Limehouse Studio - E14

https://www.freshlocations.com/property/limehouse-studio/

Large 1700sq ft waterside modern warehouse apartment, photo and film location space with 2 kitchen sets, a games room and 120 inch cinema screen. The apartment is suitable for advertising videos, fashion photography and as a music video venue. Facilities include blackout features, lighting for photoshoots, clothes rail, steamer, iron and on site parking. London Borough of Tower Hamlets.

## Features

Exposed Brick | Island Cooker | Island Kitchen | Large Kitchen | Light Wood Floor | Open Plan | White Kitchen | Wood Floors