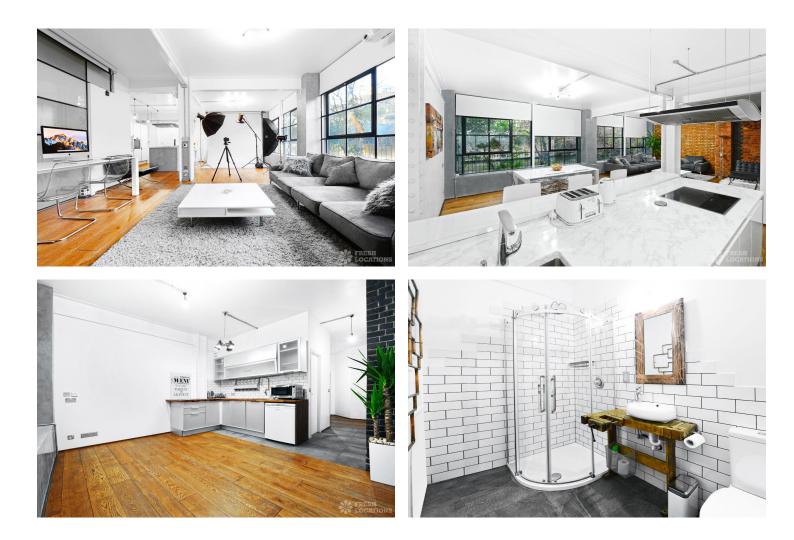

## FL1808 Limehouse Studio - E14

https://www.freshlocations.com/property/limehouse-studio/

Large 1700sq ft waterside modern warehouse apartment, photo and film location space with 2 kitchen sets, a games room and 120 inch cinema screen. The apartment is suitable for advertising videos, fashion photography and as a music video venue. Facilities include blackout features, lighting for photoshoots, clothes rail, steamer, iron and on site parking. London Borough of Tower Hamlets.

## Features

Exposed Brick | Island Cooker | Island Kitchen | Large Kitchen | Light Wood Floor | Open Plan | White Kitchen | Wood Floors