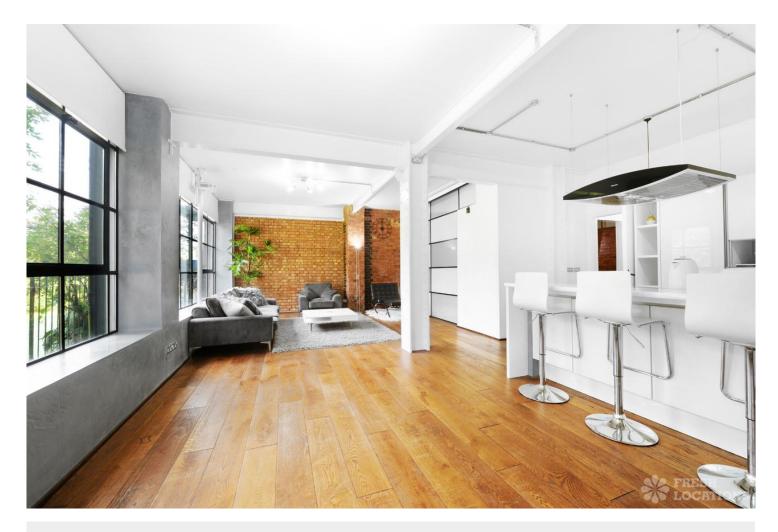

## FL1808 Limehouse Studio - E14

https://www.freshlocations.com/property/limehouse-studio/

Large 1700sq ft waterside modern warehouse apartment, photo and film location space with 2 kitchen sets, a games room and 120 inch cinema screen. The apartment is suitable for advertising videos, fashion photography and as a music video venue. Facilities include blackout features, lighting for photoshoots, clothes rail, steamer, iron and on site parking. London Borough of Tower Hamlets.

## Features

Exposed Brick | Island Cooker | Island Kitchen | Large Kitchen | Light Wood Floor | Open Plan | White Kitchen | Wood Floors