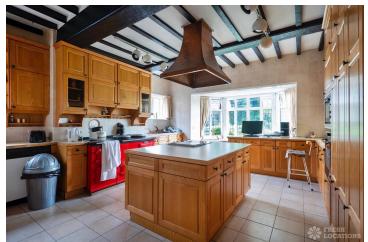

## FL1821 Hanger Hill - W5

https://www.freshlocations.com/property/hanger-hill/

A secluded Neo-Tudor filming location close to Ealing Broadway and overlooking Hanger Hill Park. Lived in feel throughout. There is ample space for car parking, 8 bedrooms, 4 bathrooms, reception room, dinning room, sitting room, large kitchen plus a self-contained studio above the large double garage with extra space to park. Indoor swimming pool, Jacuzzi, sauna, large front and back gardens. London Borough of Ealing.

## **Features**

Aga | Driveway | Ensuite | Fireplace | Front Garden | Garage | Garden | Greenhouse | Island Cooker | Island Kitchen | Large Bathroom | Large Bedroom | Large Driveway | Large Kitchen | Skylights | Spiral Staircase | Staircase | Swimming Pool