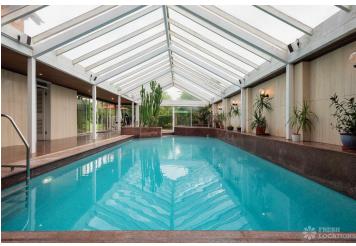

## FL1821 Hanger Hill - W5

https://www.freshlocations.com/property/hanger-hill/

A secluded Neo-Tudor filming location close to Ealing Broadway and overlooking Hanger Hill Park. Lived in feel throughout. There is ample space for car parking, 8 bedrooms, 4 bathrooms, reception room, dinning room, sitting room, large kitchen plus a self-contained studio above the large double garage with extra space to park. Indoor swimming pool, Jacuzzi, sauna, large front and back gardens. London Borough of Ealing.

## **Features**

Aga | Driveway | Ensuite | Fireplace | Front Garden | Garage | Garden | Greenhouse | Island Cooker | Island Kitchen | Large Bathroom | Large Bedroom | Large Driveway | Large Kitchen | Skylights | Spiral Staircase | Staircase | Swimming Pool