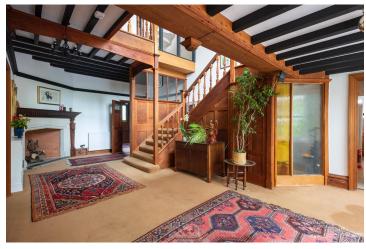

## FL1821 Hanger Hill - W5

https://www.freshlocations.com/property/hanger-hill/

A secluded Neo-Tudor filming location close to Ealing Broadway and overlooking Hanger Hill Park. Lived in feel throughout. There is ample space for car parking, 8 bedrooms, 4 bathrooms, reception room, dinning room, sitting room, large kitchen plus a self-contained studio above the large double garage with extra space to park. Indoor swimming pool, Jacuzzi, sauna, large front and back gardens. London Borough of Ealing.

## **Features**

Aga | Driveway | Ensuite | Fireplace | Front Garden | Garage | Garden | Greenhouse | Island Cooker | Island Kitchen | Large Bathroom | Large Bedroom | Large Driveway | Large Kitchen | Skylights | Spiral Staircase | Staircase | Swimming Pool