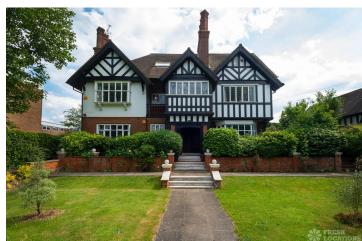

## FL1821 Hanger Hill - W5

https://www.freshlocations.com/property/hanger-hill/

A secluded Neo-Tudor filming location close to Ealing Broadway and overlooking Hanger Hill Park. Lived in feel throughout. There is ample space for car parking, 8 bedrooms, 4 bathrooms, reception room, dinning room, sitting room, large kitchen plus a self-contained studio above the large double garage with extra space to park. Indoor swimming pool, Jacuzzi, sauna, large front and back gardens. London Borough of Ealing.