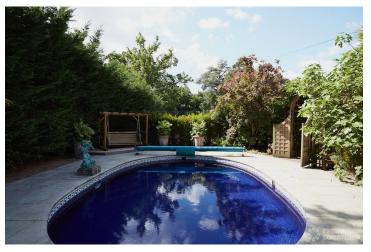

## FL1834 Burnham Manor - SL1

https://www.freshlocations.com/property/burnham-manor/

This late Edwardian manor is set in 6 acres of grounds and manicured gardens. The interior has a country feel with marble floors and carpet. The master bedroom has a large ensuite and dressing room. In the versatile gardens there is a tennis court, outdoor swimming pool, topiary, greenhouse and woodland area. A 44 minute drive from London. Bedrooms available upon request.