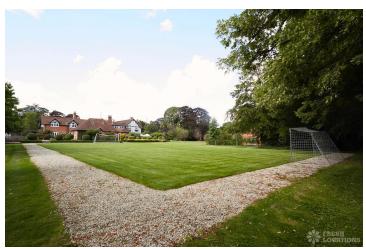

## FL1834 Burnham Manor - SL1

https://www.freshlocations.com/property/burnham-manor/

This late Edwardian manor is set in 6 acres of grounds and manicured gardens. The interior has a country feel with marble floors and carpet. The master bedroom has a large ensuite and dressing room. In the versatile gardens there is a tennis court, outdoor swimming pool, topiary, greenhouse and woodland area. A 44 minute drive from London. Bedrooms available upon request.