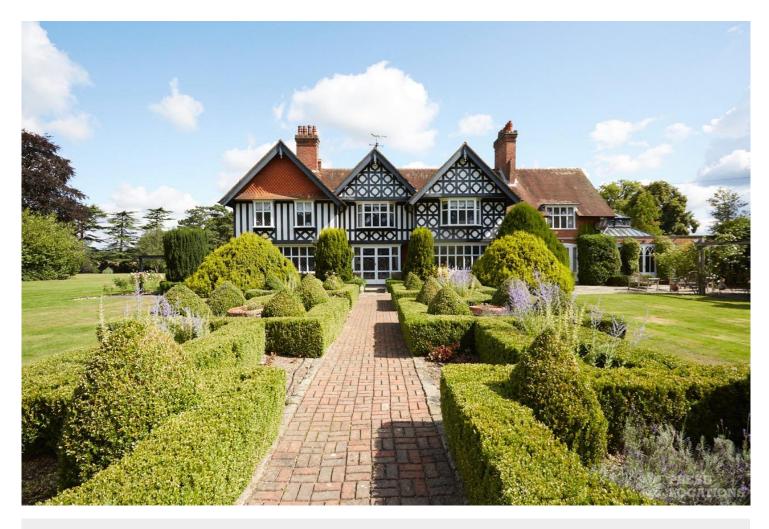

## FL1834 Burnham Manor - SL1

https://www.freshlocations.com/property/burnham-manor/

This late Edwardian manor is set in 6 acres of grounds and manicured gardens. The interior has a country feel with marble floors and carpet. The master bedroom has a large ensuite and dressing room. In the versatile gardens there is a tennis court, outdoor swimming pool, topiary, greenhouse and woodland area. A 44 minute drive from London. Bedrooms available upon request.