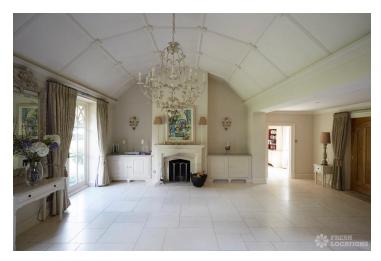

## FL1834 Burnham Manor - SL1

https://www.freshlocations.com/property/burnham-manor/

This late Edwardian manor is set in 6 acres of grounds and manicured gardens. The interior has a country feel with marble floors and carpet. The master bedroom has a large ensuite and dressing room. In the versatile gardens there is a tennis court, outdoor swimming pool, topiary, greenhouse and woodland area. A 44 minute drive from London. Bedrooms available upon request.