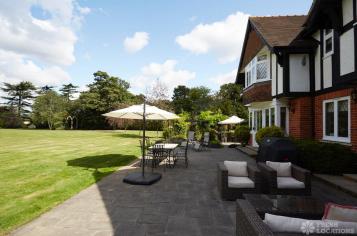

## FL1834 Burnham Manor - SL1

https://www.freshlocations.com/property/burnham-manor/

This late Edwardian manor is set in 6 acres of grounds and manicured gardens. The interior has a country feel with marble floors and carpet. The master bedroom has a large ensuite and dressing room. In the versatile gardens there is a tennis court, outdoor swimming pool, topiary, greenhouse and woodland area. A 44 minute drive from London. Bedrooms available upon request.