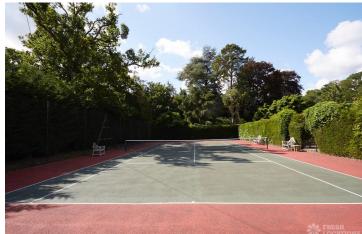

## FL1834 Burnham Manor - SL1

https://www.freshlocations.com/property/burnham-manor/

This late Edwardian manor is set in 6 acres of grounds and manicured gardens. The interior has a country feel with marble floors and carpet. The master bedroom has a large ensuite and dressing room. In the versatile gardens there is a tennis court, outdoor swimming pool, topiary, greenhouse and woodland area. A 44 minute drive from London. Bedrooms available upon request.

## Features

Aga | Ensuite | Fireplace | Garage | Garden | Greenhouse | Home Office | Island Kitchen | Large Bathroom | Large Driveway | Large Kitchen | Overgrown Garden | Swimming Pool | Tennis Court | Tiled Floor | Walk In Shower