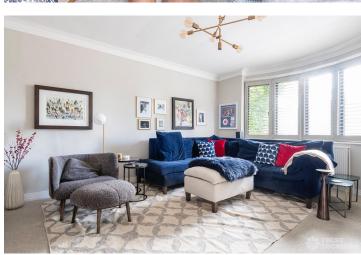

## FL1848 Ember Way - KT10

https://www.freshlocations.com/property/ember-way/

Detached family home shoot location near Esher station. Large, bright open plan kitchen and multiple living rooms. Large driveway with parking for 6 cars. Large garden with a summerhouse/gym and access to a public field and river at the rear.

## Features

Bay Window | Driveway | Fireplace | Full Height Windows | Garage | Garden | Home Gym | Home Office | Island Kitchen | Large Bedroom | Large Driveway | Large Kitchen | Light Wood Floor | Open Plan | Panelling | Parquet Floor | Skylights | Summer House | Tiled Floor | Walk In Shower | Walk In Wardrobe | White Kitchen | Wood Floors