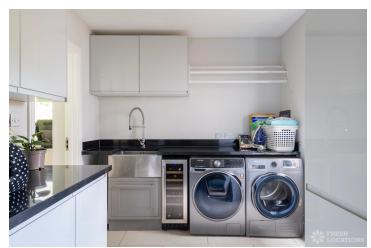

## Features

Bay Window | Driveway | Fireplace | Full Height Windows | Garage | Garden | Home Gym | Home Office | Island Kitchen | Large Bedroom | Large Driveway | Large Kitchen | Light Wood Floor | Open Plan | Panelling | Parquet Floor | Skylights | Summer House | Tiled Floor | Walk In Shower | Walk In Wardrobe | White Kitchen | Wood Floors