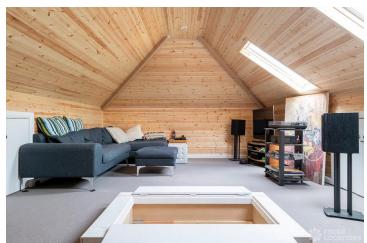

## Features

Bay Window | Driveway | Fireplace | Full Height Windows | Garage | Garden | Home Gym | Home Office | Island Kitchen | Large Bedroom | Large Driveway | Large Kitchen | Light Wood Floor | Open Plan | Panelling | Parquet Floor | Skylights | Summer House | Tiled Floor | Walk In Shower | Walk In Wardrobe | White Kitchen | Wood Floors