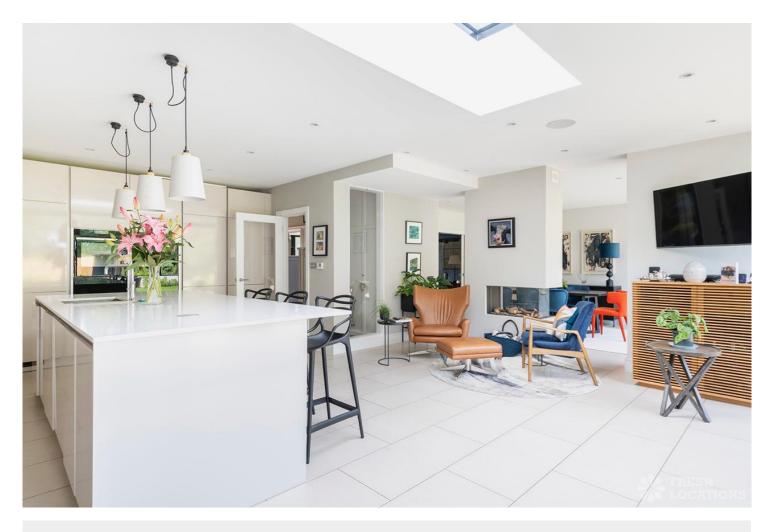

## FL1848 Ember Way - KT10

https://www.freshlocations.com/property/ember-way/

Detached family home shoot location near Esher station. Large, bright open plan kitchen and multiple living rooms. Large driveway with parking for 6 cars. Large garden with a summerhouse/gym and access to a public field and river at the rear.

## Features

Bay Window | Driveway | Fireplace | Full Height Windows | Garage | Garden | Home Gym | Home Office | Island Kitchen | Large Bedroom | Large Driveway | Large Kitchen | Light Wood Floor | Open Plan | Panelling | Parquet Floor | Skylights | Summer House | Tiled Floor | Walk In Shower | Walk In Wardrobe | White Kitchen | Wood Floors