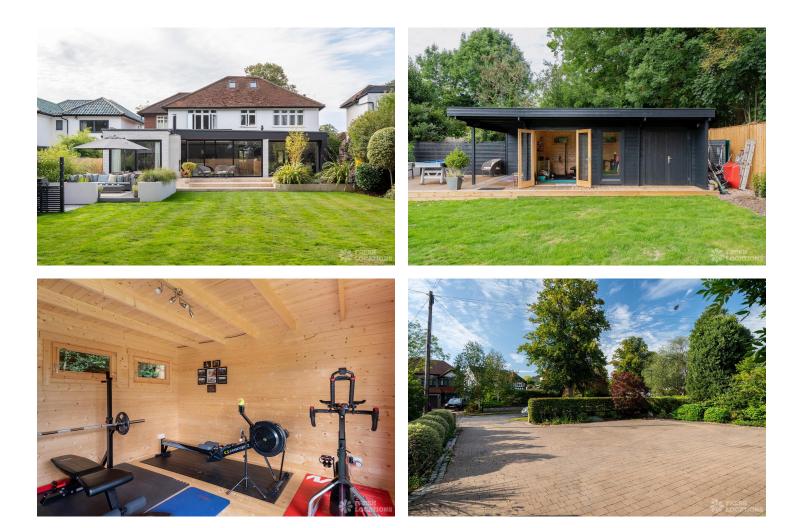

## FL1848 Ember Way - KT10

https://www.freshlocations.com/property/ember-way/

Detached family home shoot location near Esher station. Large, bright open plan kitchen and multiple living rooms. Large driveway with parking for 6 cars. Large garden with a summerhouse/gym and access to a public field and river at the rear.

## Features

Bay Window | Driveway | Fireplace | Full Height Windows | Garage | Garden | Home Gym | Home Office | Island Kitchen | Large Bedroom | Large Driveway | Large Kitchen | Light Wood Floor | Open Plan | Panelling | Parquet Floor | Skylights | Summer House | Tiled Floor | Walk In Shower | Walk In Wardrobe | White Kitchen | Wood Floors