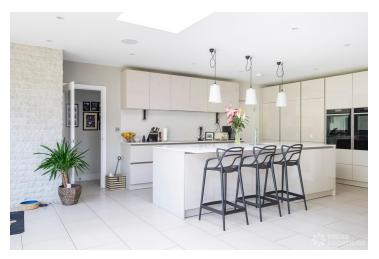

## FL1848 Ember Way - KT10

https://www.freshlocations.com/property/ember-way/

Detached family home shoot location near Esher station. Large, bright open plan kitchen and multiple living rooms. Large driveway with parking for 6 cars. Large garden with a summerhouse/gym and access to a public field and river at the rear.

## Features

Bay Window | Driveway | Fireplace | Full Height Windows | Garage | Garden | Home Gym | Home Office | Island Kitchen | Large Bedroom | Large Driveway | Large Kitchen | Light Wood Floor | Open Plan | Panelling | Parquet Floor | Skylights | Summer House | Tiled Floor | Walk In Shower | Walk In Wardrobe | White Kitchen | Wood Floors