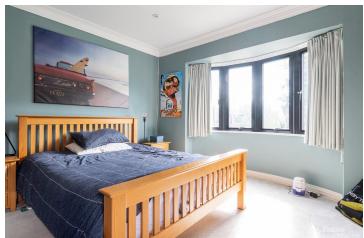

## Features

Bay Window | Driveway | Fireplace | Full Height Windows | Garage | Garden | Home Gym | Home Office | Island Kitchen | Large Bedroom | Large Driveway | Large Kitchen | Light Wood Floor | Open Plan | Panelling | Parquet Floor | Skylights | Summer House | Tiled Floor | Walk In Shower | Walk In Wardrobe | White Kitchen | Wood Floors