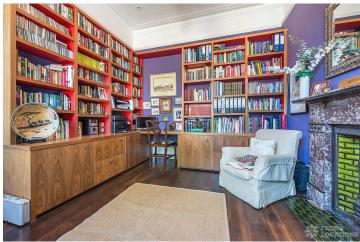

## FL1859 Crosslands - W5

https://www.freshlocations.com/property/crosslands/

Double fronted, detached Victorian family home in Ealing Common with large rear garden and front garden/driveway. Great filming location with original features, large rooms, Music room, open plan kitchen/diner, large walk-in loft, excellent parking on a quiet location and unit base nearby. London Borough of Ealing.

## **Features**

Bay Window | Dark Wood Floor | Driveway | Fireplace | Front Garden | Garden | Island Kitchen | Large Bathroom | Large Bedroom | Large Driveway | Large Kitchen | Open Plan | Skylights | Staircase | Summer House | Walk In Shower | Wood Floors