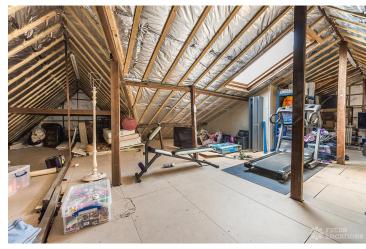

## FL1859 Crosslands - W5

https://www.freshlocations.com/property/crosslands/

Double fronted, detached Victorian family home in Ealing Common with large rear garden and front garden/driveway. Great filming location with original features, large rooms, Music room, open plan kitchen/diner, large walk-in loft, excellent parking on a quiet location and unit base nearby. London Borough of Ealing.

## **Features**

Bay Window | Dark Wood Floor | Driveway | Fireplace | Front Garden | Garden | Island Kitchen | Large Bathroom | Large Bedroom | Large Driveway | Large Kitchen | Open Plan | Skylights | Staircase | Summer House | Walk In Shower | Wood Floors