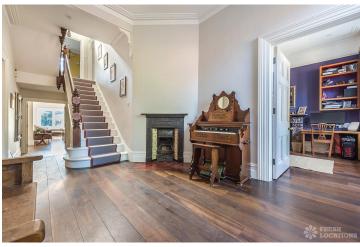

## FL1859 Crosslands - W5

https://www.freshlocations.com/property/crosslands/

Double fronted, detached Victorian family home in Ealing Common with large rear garden and front garden/driveway. Great filming location with original features, large rooms, Music room, open plan kitchen/diner, large walk-in loft, excellent parking on a quiet location and unit base nearby. London Borough of Ealing.

## **Features**

Bay Window | Dark Wood Floor | Driveway | Fireplace | Front Garden | Garden | Island Kitchen | Large Bathroom | Large Bedroom | Large Driveway | Large Kitchen | Open Plan | Skylights | Staircase | Summer House | Walk In Shower | Wood Floors