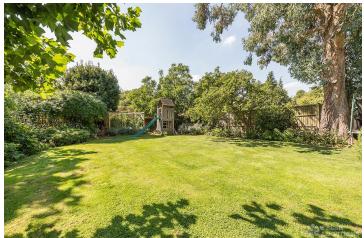

## FL1859 Crosslands - W5

https://www.freshlocations.com/property/crosslands/

Double fronted, detached Victorian family home in Ealing Common with large rear garden and front garden/driveway. Great filming location with original features, large rooms, Music room, open plan kitchen/diner, large walk-in loft, excellent parking on a quiet location and unit base nearby. London Borough of Ealing.

## **Features**

Bay Window | Dark Wood Floor | Driveway | Fireplace | Front Garden | Garden | Island Kitchen | Large Bathroom | Large Bedroom | Large Driveway | Large Kitchen | Open Plan | Skylights | Staircase | Summer House | Walk In Shower | Wood Floors