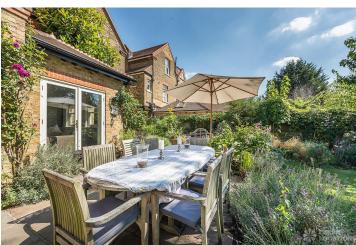

## **Features**

Bay Window | Dark Wood Floor | Driveway | Fireplace | Front Garden | Garden | Island Kitchen | Large Bathroom | Large Bedroom | Large Driveway | Large Kitchen | Open Plan | Skylights | Staircase | Summer House | Walk In Shower | Wood Floors