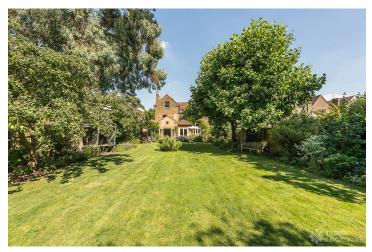

## FL1859 Crosslands - W5

https://www.freshlocations.com/property/crosslands/

Double fronted, detached Victorian family home in Ealing Common with large rear garden and front garden/driveway. Great filming location with original features, large rooms, Music room, open plan kitchen/diner, large walk-in loft, excellent parking on a quiet location and unit base nearby. London Borough of Ealing.

## **Features**

Bay Window | Dark Wood Floor | Driveway | Fireplace | Front Garden | Garden | Island Kitchen | Large Bathroom | Large Bedroom | Large Driveway | Large Kitchen | Open Plan | Skylights | Staircase | Summer House | Walk In Shower | Wood Floors