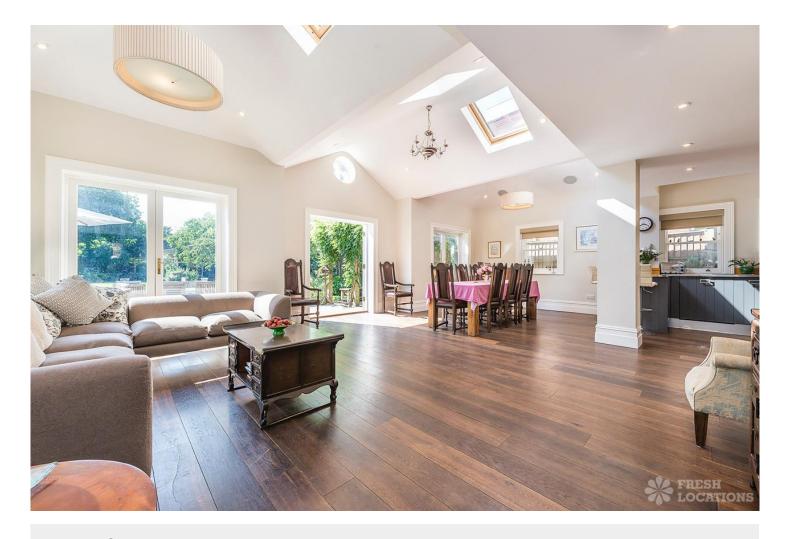

## FL1859 Crosslands - W5

https://www.freshlocations.com/property/crosslands/

Double fronted, detached Victorian family home in Ealing Common with large rear garden and front garden/driveway. Great filming location with original features, large rooms, Music room, open plan kitchen/diner, large walk-in loft, excellent parking on a quiet location and unit base nearby. London Borough of Ealing.

## **Features**

Bay Window | Dark Wood Floor | Driveway | Fireplace | Front Garden | Garden | Island Kitchen | Large Bathroom | Large Bedroom | Large Driveway | Large Kitchen | Open Plan | Skylights | Staircase | Summer House | Walk In Shower | Wood Floors