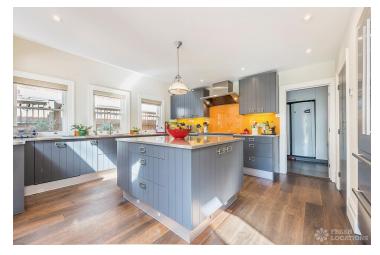

## FL1859 Crosslands - W5

https://www.freshlocations.com/property/crosslands/

Double fronted, detached Victorian family home in Ealing Common with large rear garden and front garden/driveway. Great filming location with original features, large rooms, Music room, open plan kitchen/diner, large walk-in loft, excellent parking on a quiet location and unit base nearby. London Borough of Ealing.

## **Features**

Bay Window | Dark Wood Floor | Driveway | Fireplace | Front Garden | Garden | Island Kitchen | Large Bathroom | Large Bedroom | Large Driveway | Large Kitchen | Open Plan | Skylights | Staircase | Summer House | Walk In Shower | Wood Floors