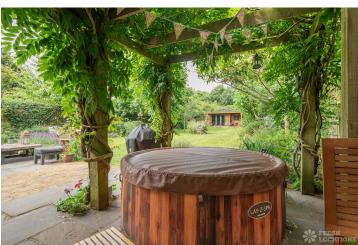

## **Features**

Bay Window | Dark Wood Floor | Driveway | Fireplace | Front Garden | Garden | Island Kitchen | Large Bathroom | Large Bedroom | Large Driveway | Large Kitchen | Open Plan | Skylights | Staircase | Summer House | Walk In Shower | Wood Floors