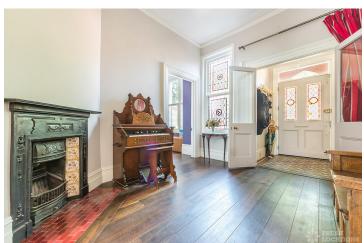

## FL1859 Crosslands - W5

https://www.freshlocations.com/property/crosslands/

Double fronted, detached Victorian family home in Ealing Common with large rear garden and front garden/driveway. Great filming location with original features, large rooms, Music room, open plan kitchen/diner, large walk-in loft, excellent parking on a quiet location and unit base nearby. London Borough of Ealing.

## **Features**

Bay Window | Dark Wood Floor | Driveway | Fireplace | Front Garden | Garden | Island Kitchen | Large Bathroom | Large Bedroom | Large Driveway | Large Kitchen | Open Plan | Skylights | Staircase | Summer House | Walk In Shower | Wood Floors