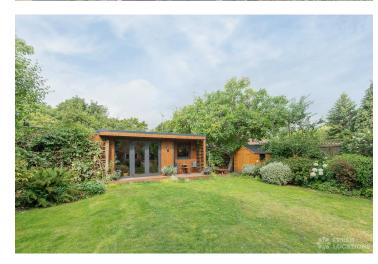

## **Features**

Bay Window | Dark Wood Floor | Driveway | Fireplace | Front Garden | Garden | Island Kitchen | Large Bathroom | Large Bedroom | Large Driveway | Large Kitchen | Open Plan | Skylights | Staircase | Summer House | Walk In Shower | Wood Floors