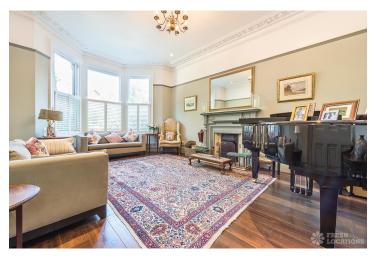

## FL1859 Crosslands - W5

https://www.freshlocations.com/property/crosslands/

Double fronted, detached Victorian family home in Ealing Common with large rear garden and front garden/driveway. Great filming location with original features, large rooms, Music room, open plan kitchen/diner, large walk-in loft, excellent parking on a quiet location and unit base nearby. London Borough of Ealing.

## **Features**

Bay Window | Dark Wood Floor | Driveway | Fireplace | Front Garden | Garden | Island Kitchen | Large Bathroom | Large Bedroom | Large Driveway | Large Kitchen | Open Plan | Skylights | Staircase | Summer House | Walk In Shower | Wood Floors