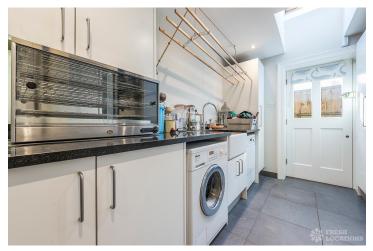

## **Features**

Bay Window | Dark Wood Floor | Driveway | Fireplace | Front Garden | Garden | Island Kitchen | Large Bathroom | Large Bedroom | Large Driveway | Large Kitchen | Open Plan | Skylights | Staircase | Summer House | Walk In Shower | Wood Floors