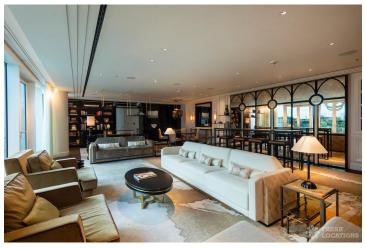

## FL1878 Tower Hill Hotel - EC3N

https://www.freshlocations.com/property/tower-hill-hotel/

A hotel near Tower Bridge station available for filming and photography shoots. Restaurants are available for filming during the week. Grand feel throughout. There are two penthouses where landmarks such as Tower Bridge and the Tower of London can be seen. City of London.

## **Features**

Balcony | City Views | Fireplace | Large Bedroom | Light Wood Floor | Open Plan | Panelling | Parquet Floor | Roof Terrace | Staircase | Swimming Pool | Tiled Floor | Walk In Shower | Walk In Wardrobe | Wood Floors