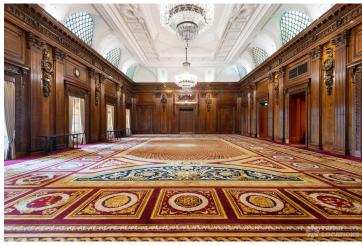

## **Features**

Balcony | City Views | Fireplace | Large Bedroom | Light Wood Floor | Open Plan | Panelling | Parquet Floor | Roof Terrace | Staircase | Swimming Pool | Tiled Floor | Walk In Shower | Walk In Wardrobe | Wood Floors