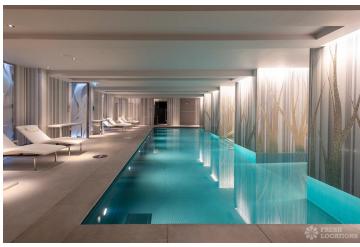

## **Features**

Balcony | City Views | Fireplace | Large Bedroom | Light Wood Floor | Open Plan | Panelling | Parquet Floor | Roof Terrace | Staircase | Swimming Pool | Tiled Floor | Walk In Shower | Walk In Wardrobe | Wood Floors