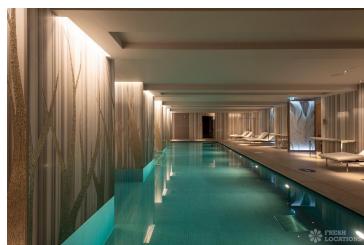

## **Features**

Balcony | City Views | Fireplace | Large Bedroom | Light Wood Floor | Open Plan | Panelling | Parquet Floor | Roof Terrace | Staircase | Swimming Pool | Tiled Floor | Walk In Shower | Walk In Wardrobe | Wood Floors