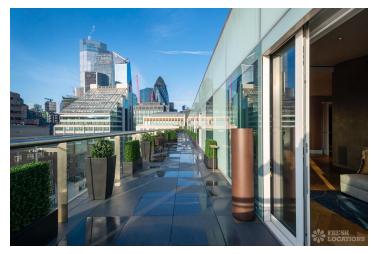

## FL1878 Tower Hill Hotel - EC3N

https://www.freshlocations.com/property/tower-hill-hotel/

A hotel near Tower Bridge station available for filming and photography shoots. Restaurants are available for filming during the week. Grand feel throughout. There are two penthouses where landmarks such as Tower Bridge and the Tower of London can be seen. City of London.

## **Features**

Balcony | City Views | Fireplace | Large Bedroom | Light Wood Floor | Open Plan | Panelling | Parquet Floor | Roof Terrace | Staircase | Swimming Pool | Tiled Floor | Walk In Shower | Walk In Wardrobe | Wood Floors