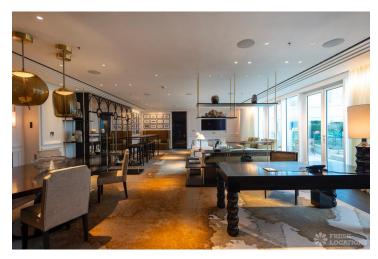

## **Features**

Balcony | City Views | Fireplace | Large Bedroom | Light Wood Floor | Open Plan | Panelling | Parquet Floor | Roof Terrace | Staircase | Swimming Pool | Tiled Floor | Walk In Shower | Walk In Wardrobe | Wood Floors