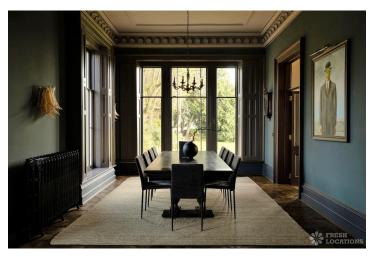

## FL1882 Solihull Hall - B93

https://www.freshlocations.com/property/solihull-hall/

19th Century Grade II Manor House available as a photography and filming location. There are 3 formal reception rooms, 5 bedrooms, a cinema room, kitchen, large galleried hallway, porch and downstairs toilet all with ornate plasterwork and ceilings. Original wood floorboards throughout. Outside there are 1.5 acres of terraced formal gardens, a children's woodland play area, and a large gravel driveway.

## Features

Balcony | Driveway | Fireplace | Garden | Island Kitchen | Large Bedroom | Large Driveway | Light Wood Floor | Parquet Floor | Staircase | Tiled Floor | Walk In Shower | Wood Floors