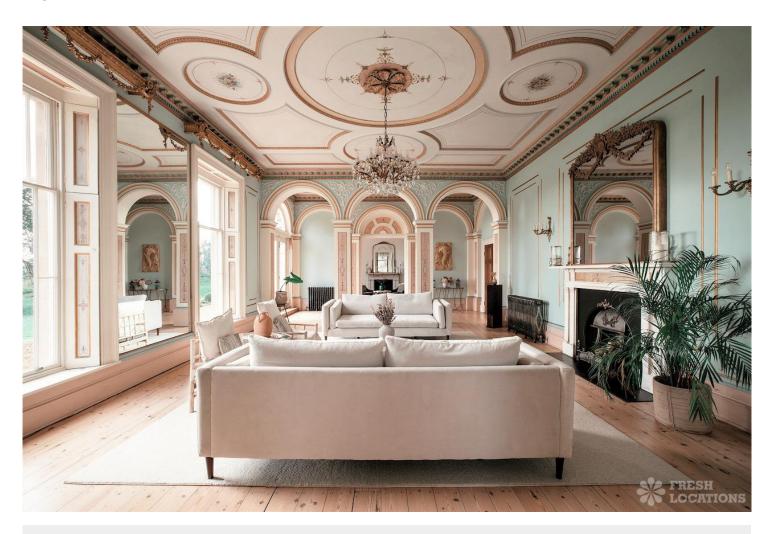

## FL1882 Solihull Hall - B93

https://www.freshlocations.com/property/solihull-hall/

19th Century Grade II Manor House available as a photography and filming location. There are 3 formal reception rooms, 5 bedrooms, a cinema room, kitchen, large galleried hallway, porch and downstairs toilet all with ornate plasterwork and ceilings. Original wood floorboards throughout. Outside there are 1.5 acres of terraced formal gardens, a children's woodland play area, and a large gravel driveway.

## Features

Balcony | Driveway | Fireplace | Garden | Island Kitchen | Large Bedroom | Large Driveway | Light Wood Floor | Parquet Floor | Staircase | Tiled Floor | Walk In Shower | Wood Floors