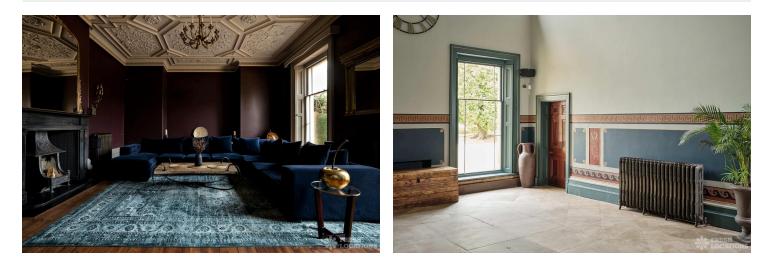

## FL1882 Solihull Hall - B93

https://www.freshlocations.com/property/solihull-hall/

19th Century Grade II Manor House available as a photography and filming location. There are 3 formal reception rooms, 5 bedrooms, a cinema room, kitchen, large galleried hallway, porch and downstairs toilet all with ornate plasterwork and ceilings. Original wood floorboards throughout. Outside there are 1.5 acres of terraced formal gardens, a children's woodland play area, and a large gravel driveway.

## Features

Balcony | Driveway | Fireplace | Garden | Island Kitchen | Large Bedroom | Large Driveway | Light Wood Floor | Parquet Floor | Staircase | Tiled Floor | Walk In Shower | Wood Floors