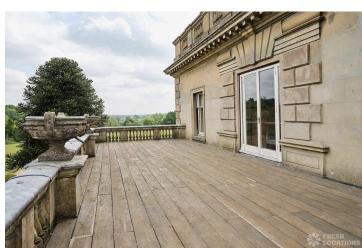

## FL1882 Solihull Hall - B93

https://www.freshlocations.com/property/solihull-hall/

19th Century Grade II Manor House available as a photography and filming location. There are 3 formal reception rooms, 5 bedrooms, a cinema room, kitchen, large galleried hallway, porch and downstairs toilet all with ornate plasterwork and ceilings. Original wood floorboards throughout. Outside there are 1.5 acres of terraced formal gardens, a children's woodland play area, and a large gravel driveway.

## Features

Balcony | Driveway | Fireplace | Garden | Island Kitchen | Large Bedroom | Large Driveway | Light Wood Floor | Parquet Floor | Staircase | Tiled Floor | Walk In Shower | Wood Floors