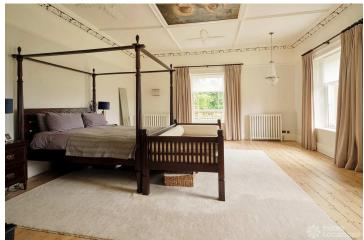

## FL1882 Solihull Hall - B93

https://www.freshlocations.com/property/solihull-hall/

19th Century Grade II Manor House available as a photography and filming location. There are 3 formal reception rooms, 5 bedrooms, a cinema room, kitchen, large galleried hallway, porch and downstairs toilet all with ornate plasterwork and ceilings. Original wood floorboards throughout. Outside there are 1.5 acres of terraced formal gardens, a children's woodland play area, and a large gravel driveway.

## Features

Balcony | Driveway | Fireplace | Garden | Island Kitchen | Large Bedroom | Large Driveway | Light Wood Floor | Parquet Floor | Staircase | Tiled Floor | Walk In Shower | Wood Floors