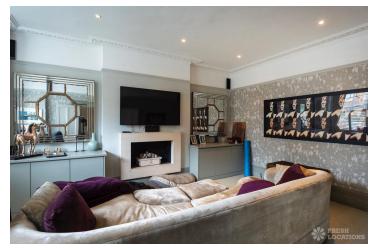

## FL1883 Tunley - SW17

https://www.freshlocations.com/property/tunley/

A family home available for photoshoot and filming hire. The open plan kitchen/dining/sitting room has bifold doors that lead to a garden with patio and grass. Features include multiple living rooms, dark wood floors and 6 bedrooms. London Borough of Wandsworth.

## **Features**

Dark Wood Floor | Fireplace | Garden | Gas Hob | Home Office | Island Cooker | Island Kitchen | Open Plan | Skylights | Staircase | Tiled Floor | Walk In Shower | Wood Floors

© 2023 Fresh Locations