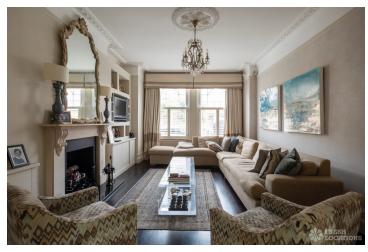

## FL1883 Tunley - SW17

https://www.freshlocations.com/property/tunley/

A family home available for photoshoot and filming hire. The open plan kitchen/dining/sitting room has bifold doors that lead to a garden with patio and grass. Features include multiple living rooms, dark wood floors and 6 bedrooms. London Borough of Wandsworth.

## **Features**

Dark Wood Floor | Fireplace | Garden | Gas Hob | Home Office | Island Cooker | Island Kitchen | Open Plan | Skylights | Staircase | Tiled Floor | Walk In Shower | Wood Floors

© 2023 Fresh Locations