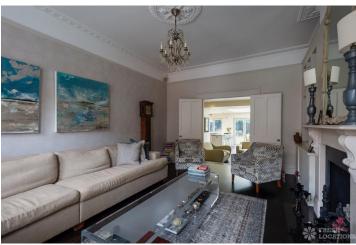

## FL1883 Tunley - SW17

https://www.freshlocations.com/property/tunley/

A family home available for photoshoot and filming hire. The open plan kitchen/dining/sitting room has bifold doors that lead to a garden with patio and grass. Features include multiple living rooms, dark wood floors and 6 bedrooms. London Borough of Wandsworth.

## **Features**

Dark Wood Floor | Fireplace | Garden | Gas Hob | Home Office | Island Cooker | Island Kitchen | Open Plan | Skylights | Staircase | Tiled Floor | Walk In Shower | Wood Floors

© 2023 Fresh Locations