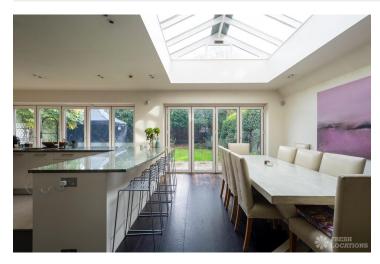

## FL1883 Tunley - SW17

https://www.freshlocations.com/property/tunley/

A family home available for photoshoot and filming hire. The open plan kitchen/dining/sitting room has bifold doors that lead to a garden with patio and grass. Features include multiple living rooms, dark wood floors and 6 bedrooms. London Borough of Wandsworth.

## **Features**

Dark Wood Floor | Fireplace | Garden | Gas Hob | Home Office | Island Cooker | Island Kitchen | Open Plan | Skylights | Staircase | Tiled Floor | Walk In Shower | Wood Floors

© 2023 Fresh Locations