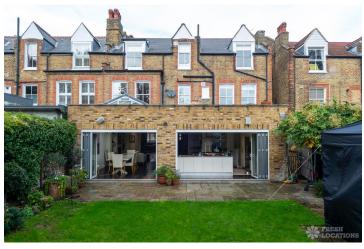

## FL1883 Tunley - SW17

https://www.freshlocations.com/property/tunley/

A family home available for photoshoot and filming hire. The open plan kitchen/dining/sitting room has bifold doors that lead to a garden with patio and grass. Features include multiple living rooms, dark wood floors and 6 bedrooms. London Borough of Wandsworth.