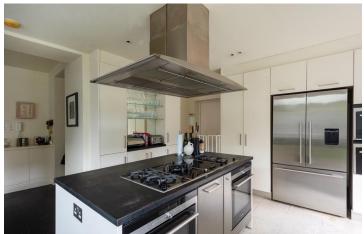

## FL1883 Tunley - SW17

https://www.freshlocations.com/property/tunley/

A family home available for photoshoot and filming hire. The open plan kitchen/dining/sitting room has bifold doors that lead to a garden with patio and grass. Features include multiple living rooms, dark wood floors and 6 bedrooms. London Borough of Wandsworth.

## **Features**

Dark Wood Floor | Fireplace | Garden | Gas Hob | Home Office | Island Cooker | Island Kitchen | Open Plan | Skylights | Staircase | Tiled Floor | Walk In Shower | Wood Floors

© 2023 Fresh Locations