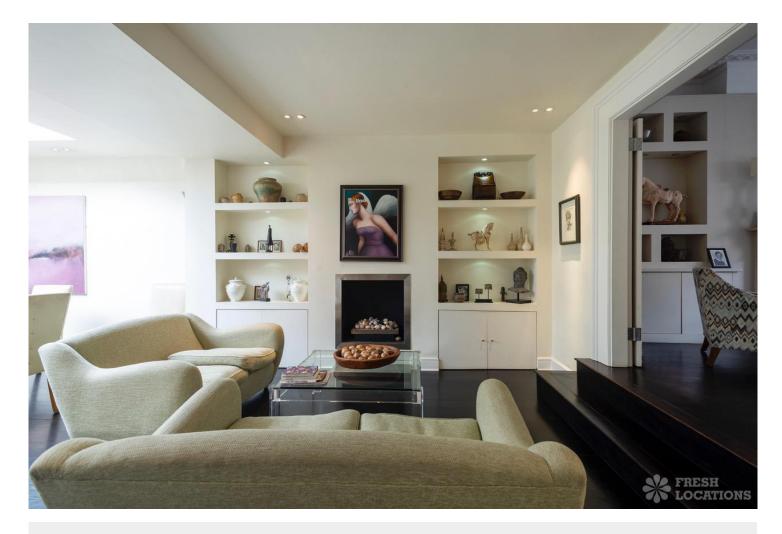

## FL1883 Tunley - SW17

https://www.freshlocations.com/property/tunley/

A family home available for photoshoot and filming hire. The open plan kitchen/dining/sitting room has bifold doors that lead to a garden with patio and grass. Features include multiple living rooms, dark wood floors and 6 bedrooms. London Borough of Wandsworth.

## **Features**

Dark Wood Floor | Fireplace | Garden | Gas Hob | Home Office | Island Cooker | Island Kitchen | Open Plan | Skylights | Staircase | Tiled Floor | Walk In Shower | Wood Floors

© 2023 Fresh Locations