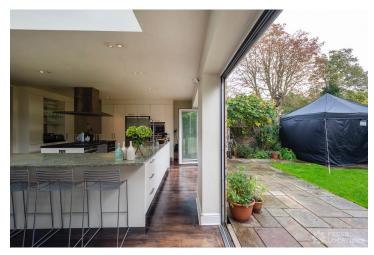

## FL1883 Tunley - SW17

https://www.freshlocations.com/property/tunley/

A family home available for photoshoot and filming hire. The open plan kitchen/dining/sitting room has bifold doors that lead to a garden with patio and grass. Features include multiple living rooms, dark wood floors and 6 bedrooms. London Borough of Wandsworth.

## **Features**

Dark Wood Floor | Fireplace | Garden | Gas Hob | Home Office | Island Cooker | Island Kitchen | Open Plan | Skylights | Staircase | Tiled Floor | Walk In Shower | Wood Floors

© 2023 Fresh Locations