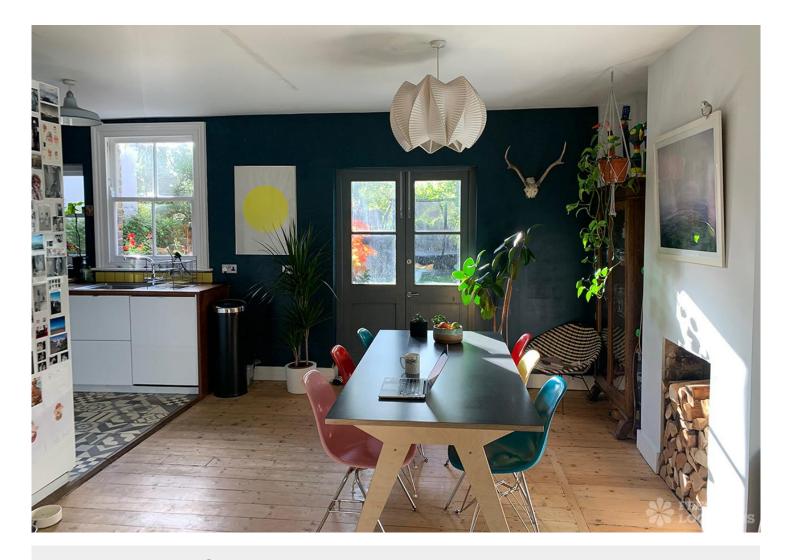

## FL1891 Kellerton - SE13

https://www.freshlocations.com/property/kellerton/

Terraced house shoot location with a lived in feel in South East London. Open plan kitchen/dining/living room with double doors opening onto a garden with a decked terrace. Large master bedroom with balcony and spacious children's bedroom and bathroom with dark wood floors. London Borough of Lewisham.

## **Features**

Balcony | Dark Wood Floor | Decked Terrace | Ensuite | Fireplace | Garden | Large Bedroom | Multiple Bedrooms | Open Plan | Staircase | Tiled Floor | Walk In Shower | Wood Floors

© 2023 Fresh Locations