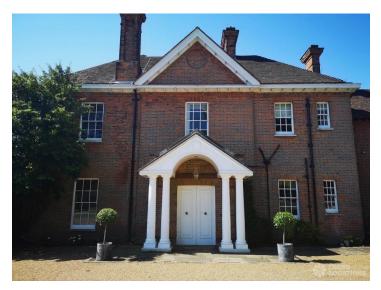

## FL1894 Sarrat Manor - WD3

https://www.freshlocations.com/property/sarrat-manor/

Sarrat Manor is made up of over 350 acres of forestry, parkland, grassland and wild meadows. Still a working farm today it offers a wide variety of space from a large tithe barn and romantic temple to period manor house rooms and outbuildings. Available for filming/photography shoots and events. Lots of parking available.