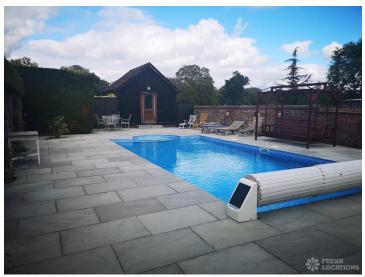

## **Features**

Aga | Barn | Driveway | Exposed Beams | Exposed Brick | Fireplace | Garden | Greenhouse | Large Bedroom | Large Driveway | Light Wood Floor | Swimming Pool | Tennis Court | Tiled Floor | Wood Floors