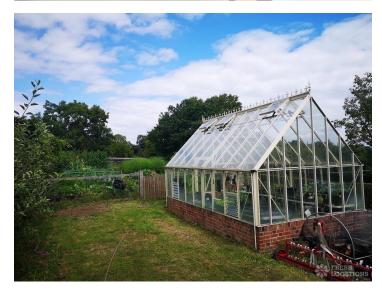

## FL1894 Sarrat Manor - WD3

https://www.freshlocations.com/property/sarrat-manor/

Sarrat Manor is made up of over 350 acres of forestry, parkland, grassland and wild meadows. Still a working farm today it offers a wide variety of space from a large tithe barn and romantic temple to period manor house rooms and outbuildings. Available for filming/photography shoots and events. Lots of parking available.

## **Features**

Aga | Barn | Driveway | Exposed Beams | Exposed Brick | Fireplace | Garden | Greenhouse | Large Bedroom | Large Driveway | Light Wood Floor | Swimming Pool | Tennis Court | Tiled Floor | Wood Floors