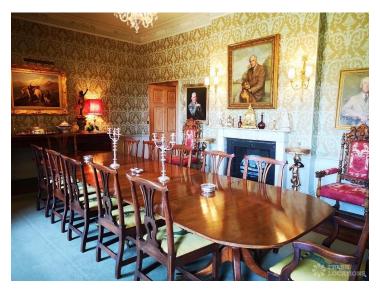

## FL1894 Sarrat Manor - WD3

https://www.freshlocations.com/property/sarrat-manor/

Sarrat Manor is made up of over 350 acres of forestry, parkland, grassland and wild meadows. Still a working farm today it offers a wide variety of space from a large tithe barn and romantic temple to period manor house rooms and outbuildings. Available for filming/photography shoots and events. Lots of parking available.

## **Features**

Aga | Barn | Driveway | Exposed Beams | Exposed Brick | Fireplace | Garden | Greenhouse | Large Bedroom | Large Driveway | Light Wood Floor | Swimming Pool | Tennis Court | Tiled Floor | Wood Floors