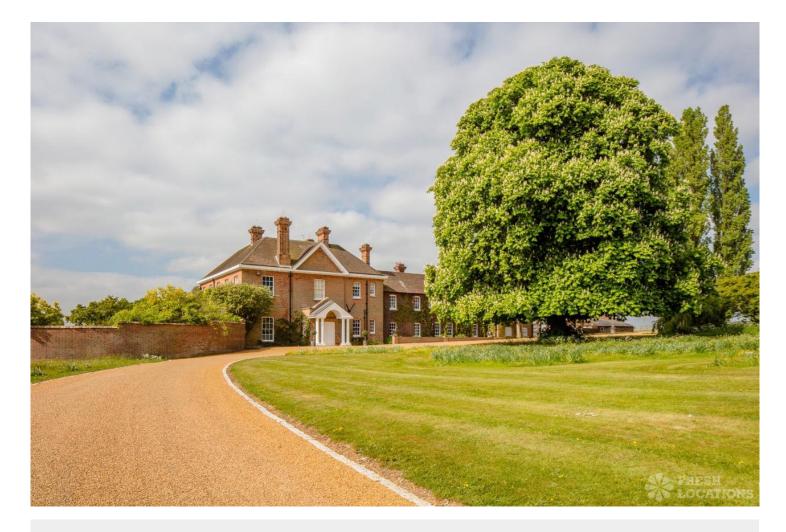

## FL1894 Sarrat Manor - WD3

https://www.freshlocations.com/property/sarrat-manor/

Sarrat Manor is made up of over 350 acres of forestry, parkland, grassland and wild meadows. Still a working farm today it offers a wide variety of space from a large tithe barn and romantic temple to period manor house rooms and outbuildings. Available for filming/photography shoots and events. Lots of parking available.