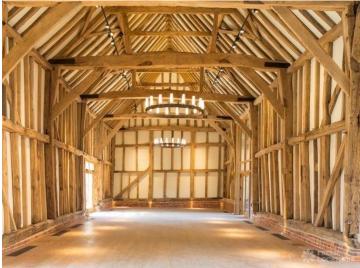

## FL1894 Sarrat Manor - WD3

https://www.freshlocations.com/property/sarrat-manor/

Sarrat Manor is made up of over 350 acres of forestry, parkland, grassland and wild meadows. Still a working farm today it offers a wide variety of space from a large tithe barn and romantic temple to period manor house rooms and outbuildings. Available for filming/photography shoots and events. Lots of parking available.

## **Features**

Aga | Barn | Driveway | Exposed Beams | Exposed Brick | Fireplace | Garden | Greenhouse | Large Bedroom | Large Driveway | Light Wood Floor | Swimming Pool | Tennis Court | Tiled Floor | Wood Floors