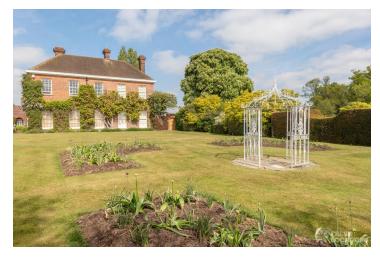

## FL1894 Sarrat Manor - WD3

https://www.freshlocations.com/property/sarrat-manor/

Sarrat Manor is made up of over 350 acres of forestry, parkland, grassland and wild meadows. Still a working farm today it offers a wide variety of space from a large tithe barn and romantic temple to period manor house rooms and outbuildings. Available for filming/photography shoots and events. Lots of parking available.