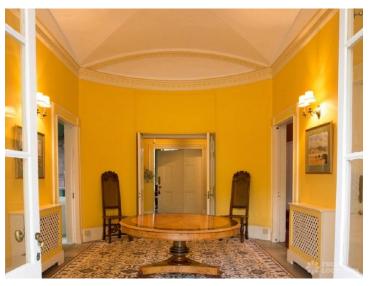

## FL1894 Sarrat Manor - WD3

https://www.freshlocations.com/property/sarrat-manor/

Sarrat Manor is made up of over 350 acres of forestry, parkland, grassland and wild meadows. Still a working farm today it offers a wide variety of space from a large tithe barn and romantic temple to period manor house rooms and outbuildings. Available for filming/photography shoots and events. Lots of parking available.

## **Features**

Aga | Barn | Driveway | Exposed Beams | Exposed Brick | Fireplace | Garden | Greenhouse | Large Bedroom | Large Driveway | Light Wood Floor | Swimming Pool | Tennis Court | Tiled Floor | Wood Floors