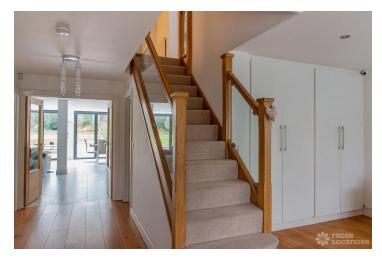

## Features

Bay Window | Driveway | Ensuite | Garden | Home Office | Island Cooker | Island Kitchen | Large Bedroom | Large Driveway | Large Kitchen | Light Wood Floor | Open Plan | Overgrown Garden | Skylights | Staircase | Tiled Floor | Walk In Shower | Walk In Wardrobe | Wood Floors