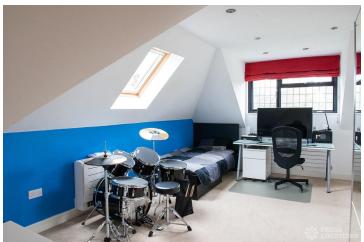

## Features

Bay Window | Driveway | Ensuite | Garden | Home Office | Island Cooker | Island Kitchen | Large Bedroom | Large Driveway | Large Kitchen | Light Wood Floor | Open Plan | Overgrown Garden | Skylights | Staircase | Tiled Floor | Walk In Shower | Walk In Wardrobe | Wood Floors