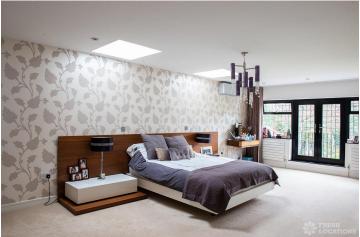

## Features

Bay Window | Driveway | Ensuite | Garden | Home Office | Island Cooker | Island Kitchen | Large Bedroom | Large Driveway | Large Kitchen | Light Wood Floor | Open Plan | Overgrown Garden | Skylights | Staircase | Tiled Floor | Walk In Shower | Walk In Wardrobe | Wood Floors